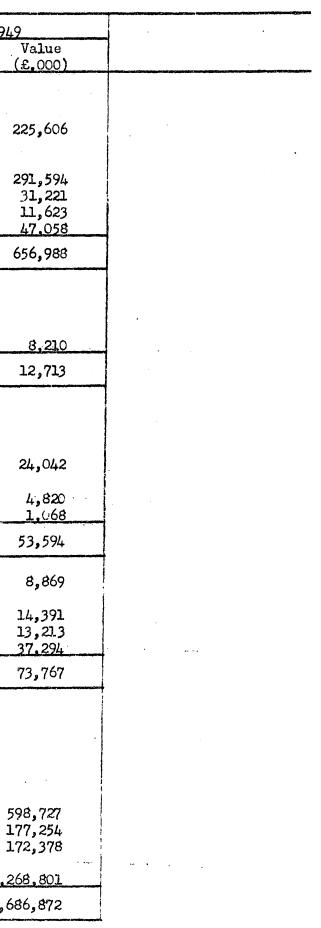

# Importation of Radio Apparatuses and Parts Thereof by Countries of Origin

| ]                  | Items of Goods              | Country of    | f 1934 1938                                               |                                                                     |          | 19/                  | 48              | 1949              |                   |                                                                                                                  |
|--------------------|-----------------------------|---------------|-----------------------------------------------------------|---------------------------------------------------------------------|----------|----------------------|-----------------|-------------------|-------------------|------------------------------------------------------------------------------------------------------------------|
| Statistical<br>No. | Description                 | Origin        | Quantity                                                  | Value<br>(in lira)                                                  | Quantit  | y Value<br>(in lira) | Quantity        | Value<br>(in £000 | Quantity          | Value<br>(in £000)                                                                                               |
| 1386 bis b         | Transmitting apparatus for  | Great Britain | kg2,644                                                   | 299,421                                                             | kg2,655  | 409,827              |                 |                   |                   |                                                                                                                  |
|                    | radio-telegraphy, radio     | Germany       | 318                                                       | 62,570                                                              | 1,579    | 877,705              |                 |                   |                   |                                                                                                                  |
|                    | telephony and television    | U.S.A.        | 170                                                       | 19,580                                                              |          |                      | kg4,290         | 25,315            | kg23 <b>,38</b> 3 | 226,681                                                                                                          |
|                    |                             | Norway        |                                                           |                                                                     | 1,073    | 60,840               |                 |                   |                   |                                                                                                                  |
|                    |                             | Total         | 3,284                                                     | 395,857                                                             | 6,367    | 1,552,370            | 6,702           | 33,809            | 24,601            | 232,907                                                                                                          |
| 1386 bis c-l       | Receiving apparatus for     | Germany       | kg 797                                                    | 66,027                                                              | 1,050    | 238,881              |                 |                   |                   |                                                                                                                  |
|                    | radio telegraphy etc. with  | Austria       | 471                                                       | 23,386                                                              |          |                      |                 |                   |                   |                                                                                                                  |
| <b>,</b>           | five tubes or less (includ- | Great Britain | 247                                                       | 38,435                                                              | 30       | 3,400                |                 |                   |                   | •                                                                                                                |
|                    | ing rectifying tube)        | U.3.A.        | 3,040                                                     | 25,996                                                              | 59       | 4,170                | ?.              | ?                 | 8,059             | 60,839                                                                                                           |
|                    |                             | Belgium       |                                                           |                                                                     |          |                      | 11              | 15                |                   |                                                                                                                  |
|                    |                             | Venezuela     |                                                           |                                                                     |          |                      | 2               | 18                |                   | المراقع المراجع المراجع المراجع والمراجع والمراجع والمراجع والمراجع والمراجع والمراجع والمراجع والمراجع والمراجع |
|                    |                             | Total         | 15,214                                                    | 333,044                                                             | 3,416    | 427,942              | 3,490           | 8,431             | 9,283             | 64,105                                                                                                           |
| 1386 bis c-2       | Receiving apparatus for     |               | and an a strange in a constrained that the set of the day | ana ar a naman ann ann an tar ann ann ann ann ann ann ann ann ann a |          |                      |                 |                   |                   |                                                                                                                  |
|                    | radio telegraphy etc.       | Germany       | kg 2,302                                                  | 181,044                                                             | 1,496    | 450,518              |                 |                   |                   |                                                                                                                  |
| ·                  |                             | U.S.A.        | 4,470                                                     | 158,427                                                             | 1,483    | 445,922              | kg9,370         | 62,491            | kg2,640           | 14,411                                                                                                           |
|                    | Other                       | Great Britain |                                                           |                                                                     | 489      | 68,135               |                 |                   |                   |                                                                                                                  |
|                    |                             | Total         | 7,032                                                     | 352.585                                                             | 4, 533   | 1,105,906            | (?)9,659        | 64,063            | 3,423             | 16,322                                                                                                           |
| 1386 ter b-1       | Radio valves including      | Germany       | u 81,828                                                  | 896,381                                                             | u.16,758 | 718,278              | ••• · · · · • • |                   | u .               |                                                                                                                  |
|                    | rectifying valves           | Netherlands   | 118,637                                                   | 702,932                                                             | 19,374   | 138,557              | u161,820        | 63,113            | 337,121           | 115,038                                                                                                          |
|                    | weighing up to 80 grammes   | Hungary       | 11,307                                                    | 114,361                                                             | 29,271   | 358,924              |                 |                   |                   |                                                                                                                  |
|                    | each                        | U.S.A.        | 323,485                                                   | 1,859, 818                                                          | 41,752   | 657,658              | 165,249         | 49,926            | 140,983           | 65,672                                                                                                           |
|                    |                             | Switzerland   | 0                                                         |                                                                     |          |                      | 9,092           | 2,622             | 2,785             | 16,458                                                                                                           |
|                    |                             | Total         | 538,318                                                   | 3,679,006                                                           | 111,601  | 2,577,664            | 337,588         | 118,607           | 438 <b>, 1</b> 46 | 203,145                                                                                                          |
| 1386 ter b.2       | Radio valves etc.           | Germany       | u 565                                                     | 41,233                                                              | u 110    | 27,462               |                 |                   |                   |                                                                                                                  |
| 2                  | weighing over 80 grammes    | Netherlands   | 494                                                       | 18,088                                                              | 220      | 19,885               |                 |                   |                   |                                                                                                                  |
|                    | and up to 150 grammes       | Great Britain | 109                                                       | 5,075                                                               | 6        | 1,433                |                 |                   |                   |                                                                                                                  |
|                    |                             | U.S.A.        | 141                                                       | 5,296                                                               | 57       | 13,005               |                 |                   |                   |                                                                                                                  |
|                    |                             | Total         | 1,318                                                     | 75,607                                                              | 407      | 62,665               |                 |                   |                   |                                                                                                                  |

# GATT/CP.49/Add.1 Annex A Page 2

.

|                    | ems of Goods               | Country of    | 19                  | 934              | )                   | 1938               | 1948                | +8 · · ·          | 1· 1'        | -949              | · ·             |
|--------------------|----------------------------|---------------|---------------------|------------------|---------------------|--------------------|---------------------|-------------------|--------------|-------------------|-----------------|
| Statistical<br>No. | Description                | Origin        | Quantity            | Value<br>in lira | Quantity            | y Value<br>in lira | Quantity            | Value<br>in £,000 | Quantity     | Value<br>In £,000 |                 |
| 1386 ter b.3       | Radio valves etc.          | Germany       | u 766               | 225,499          | 11                  | 1,114,212          |                     | 1                 |              |                   | ) 1948 and 1949 |
| ļ                  | weighing over 150 grammes  | Great Britain | . 400               | 310,952          | 68                  | 329,810            |                     | 1                 |              | 1                 | ) see b.l above |
|                    |                            | Netherlands   | 626                 | 176,595          | 86                  | 90,751             |                     | 1                 |              | 1                 |                 |
|                    |                            | U.S.n         | 428                 | 313,248          | 442                 | 1,307,133          |                     | ···               |              |                   |                 |
|                    |                            | Total         | 2,362               | 1,142,609.       | 1,251               | 3,136,686          |                     |                   |              |                   |                 |
| 1386 ter c.        | Electromagnetic loud-      | Germany       | kg.<br>2,026        | 219,107          | 1                   | 71,495             |                     |                   |              |                   |                 |
|                    | speakers and motors        | Netherlands   | 1,397               | 42,210           |                     | 1                  | ko.                 | 1                 | kg           | 1                 |                 |
|                    | ther efor                  | U.S.A.        | 8,994               | 484,094          |                     | 1 1                | <sup>kg.</sup> 104  | 848               | kg<br>18,378 | 77,720            |                 |
|                    | 1                          | Sweden        |                     | 1                | 287                 | 39,230             | 1                   | 1                 | 1            | 1                 |                 |
|                    | · · ···                    | France        | 1                   | 1                | •••                 | , , ,              | [····]              | 1                 | 7,167        | 11,576            |                 |
|                    | 1                          | Great Britain |                     |                  |                     |                    | 39                  | 220               | 597          | 5,626             |                 |
|                    | (                          | Total         | 12,859              | 772,827          | 1,335               | 372,368            | 1,678               | 7,235             | 28,060       | 102,113           |                 |
| 1386 ter d         | Spare parts or detached    | Germany       | <sup>kg</sup> 2,456 | 432,905          | <sup>kg</sup> 1,239 | 1,923,978          |                     | 1                 | 1            |                   |                 |
|                    | parts for radio telegraphy | Netherlands   | 1,259               | 115,643          | 1,192               | 567,535            | <sup>kg</sup> 4,640 | 26,332            | kg<br>27,460 | 111,008           |                 |
|                    | radio telephony and        | Great Britain | 607                 | : 65,048         | 578                 | 95,135             | 1,979               | 8,395             | 3,125        | 14,025            |                 |
|                    | television apparatus for   | U.J.A.        | 3,792               | 517,756          | 995                 | 1,343,277          | 11,991              | 35,981            | 16,994       | 109,684           |                 |
|                    | radio and electrogramo-    | Switzerland   |                     | 1                |                     | 1                  | 5,580               | 31,206            | 7,273        | 42,849            |                 |
|                    | phones etc.                | Total         | 3,360               | 1,212,832        | 14,497              | 3,962,659          | 24,716              | 103,249           | 56,300       | 284,751           |                 |