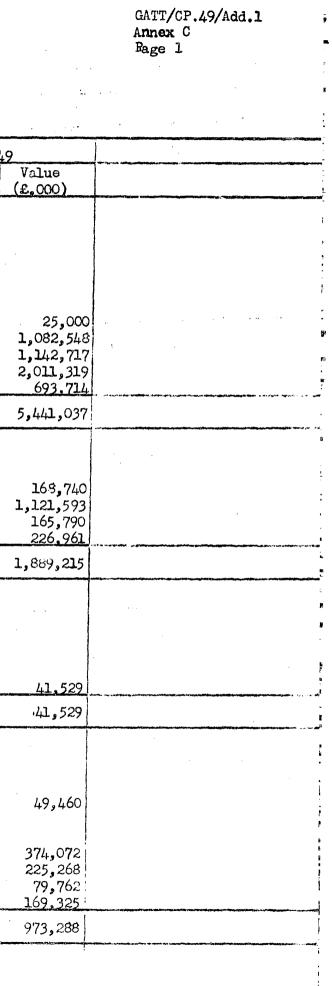

# Importation of Radio Apparatuses and Parts Thereof by Countries of Origin

| ]                  | Items of Goods              | Country of    | f 1934 1938                                               |                                                                     |          | 19/                  | 48              | 1949              |                   |                                                                                                                  |
|--------------------|-----------------------------|---------------|-----------------------------------------------------------|---------------------------------------------------------------------|----------|----------------------|-----------------|-------------------|-------------------|------------------------------------------------------------------------------------------------------------------|
| Statistical<br>No. | Description                 | Origin        | Quantity                                                  | Value<br>(in lira)                                                  | Quantit  | y Value<br>(in lira) | Quantity        | Value<br>(in £000 | Quantity          | Value<br>(in £000)                                                                                               |
| 1386 bis b         | Transmitting apparatus for  | Great Britain | kg2,644                                                   | 299,421                                                             | kg2,655  | 409,827              |                 |                   |                   |                                                                                                                  |
|                    | radio-telegraphy, radio     | Germany       | 318                                                       | 62,570                                                              | 1,579    | 877,705              |                 |                   |                   |                                                                                                                  |
|                    | telephony and television    | U.S.A.        | 170                                                       | 19,580                                                              |          |                      | kg4,290         | 25,315            | kg23 <b>,38</b> 3 | 226,681                                                                                                          |
|                    |                             | Norway        |                                                           |                                                                     | 1,073    | 60,840               |                 |                   |                   |                                                                                                                  |
|                    |                             | Total         | 3,284                                                     | 395,857                                                             | 6,367    | 1,552,370            | 6,702           | 33,809            | 24,601            | 232,907                                                                                                          |
| 1386 bis c-l       | Receiving apparatus for     | Germany       | kg 797                                                    | 66,027                                                              | 1,050    | 238,881              |                 |                   |                   |                                                                                                                  |
|                    | radio telegraphy etc. with  | Austria       | 471                                                       | 23,386                                                              |          |                      |                 |                   |                   |                                                                                                                  |
| <b>,</b>           | five tubes or less (includ- | Great Britain | 247                                                       | 38,435                                                              | 30       | 3,400                |                 |                   |                   | •                                                                                                                |
|                    | ing rectifying tube)        | U.3.A.        | 3,040                                                     | 25,996                                                              | 59       | 4,170                | ?.              | ?                 | 8,059             | 60,839                                                                                                           |
|                    |                             | Belgium       |                                                           |                                                                     |          |                      | 11              | 15                |                   |                                                                                                                  |
|                    |                             | Venezuela     |                                                           |                                                                     |          |                      | 2               | 18                |                   | المراقع المراجع المراجع المراجع والمراجع والمراجع والمراجع والمراجع والمراجع والمراجع والمراجع والمراجع والمراجع |
|                    |                             | Total         | 15,214                                                    | 333,044                                                             | 3,416    | 427,942              | 3,490           | 8,431             | 9,283             | 64,105                                                                                                           |
| 1386 bis c-2       | Receiving apparatus for     |               | and an a strange in a constrained that the set of the day | ana ar a naman ann ann an tar ann ann ann ann ann ann ann ann ann a |          |                      |                 |                   |                   |                                                                                                                  |
|                    | radio telegraphy etc.       | Germany       | kg 2,302                                                  | 181,044                                                             | 1,496    | 450,518              |                 |                   |                   |                                                                                                                  |
| ·                  |                             | U.S.A.        | 4,470                                                     | 158,427                                                             | 1,483    | 445,922              | kg9,370         | 62,491            | kg2,640           | 14,411                                                                                                           |
|                    | Other                       | Great Britain |                                                           |                                                                     | 489      | 68,135               |                 |                   |                   |                                                                                                                  |
|                    |                             | Total         | 7,032                                                     | 352.585                                                             | 4, 533   | 1,105,906            | (?)9,659        | 64,063            | 3,423             | 16,322                                                                                                           |
| 1386 ter b-1       | Radio valves including      | Germany       | u 81,828                                                  | 896,381                                                             | u.16,758 | 718,278              | ••• · · · · • • |                   | u .               |                                                                                                                  |
|                    | rectifying valves           | Netherlands   | 118,637                                                   | 702,932                                                             | 19,374   | 138,557              | u161,820        | 63,113            | 337,121           | 115,038                                                                                                          |
|                    | weighing up to 80 grammes   | Hungary       | 11,307                                                    | 114,361                                                             | 29,271   | 358,924              |                 |                   |                   |                                                                                                                  |
|                    | each                        | U.S.A.        | 323,485                                                   | 1,859, 818                                                          | 41,752   | 657,658              | 165,249         | 49,926            | 140,983           | 65,672                                                                                                           |
|                    |                             | Switzerland   | 0                                                         |                                                                     |          |                      | 9,092           | 2,622             | 2,785             | 16,458                                                                                                           |
|                    |                             | Total         | 538,318                                                   | 3,679,006                                                           | 111,601  | 2,577,664            | 337,588         | 118,607           | 438 <b>, 1</b> 46 | 203,145                                                                                                          |
| 1386 ter b.2       | Radio valves etc.           | Germany       | u 565                                                     | 41,233                                                              | u 110    | 27,462               |                 |                   |                   |                                                                                                                  |
| 2                  | weighing over 80 grammes    | Netherlands   | 494                                                       | 18,088                                                              | 220      | 19,885               |                 |                   |                   |                                                                                                                  |
|                    | and up to 150 grammes       | Great Britain | 109                                                       | 5,075                                                               | 6        | 1,433                |                 |                   |                   |                                                                                                                  |
|                    |                             | U.S.A.        | 141                                                       | 5,296                                                               | 57       | 13,005               |                 |                   |                   |                                                                                                                  |
|                    |                             | Total         | 1,318                                                     | 75,607                                                              | 407      | 62,665               |                 |                   |                   |                                                                                                                  |

# GATT/CP.49/Add.1 Annex A Page 2

.

|                    | ems of Goods               | Country of    | 19                  | 934              | )                   | 1938               | 1948                | +8 · · ·          | 1· 1'        | -949              | · ·             |
|--------------------|----------------------------|---------------|---------------------|------------------|---------------------|--------------------|---------------------|-------------------|--------------|-------------------|-----------------|
| Statistical<br>No. | Description                | Origin        | Quantity            | Value<br>in lira | Quantity            | y Value<br>in lira | Quantity            | Value<br>in £,000 | Quantity     | Value<br>In £,000 |                 |
| 1386 ter b.3       | Radio valves etc.          | Germany       | u 766               | 225,499          | 11                  | 1,114,212          |                     | 1                 |              |                   | ) 1948 and 1949 |
| ļ                  | weighing over 150 grammes  | Great Britain | . 400               | 310,952          | 68                  | 329,810            |                     | 1                 |              | 1                 | ) see b.l above |
|                    |                            | Netherlands   | 626                 | 176,595          | 86                  | 90,751             |                     | 1                 |              | 1                 |                 |
|                    |                            | U.S.n         | 428                 | 313,248          | 442                 | 1,307,133          |                     | ···               |              |                   |                 |
|                    |                            | Total         | 2,362               | 1,142,609.       | 1,251               | 3,136,686          |                     |                   |              |                   |                 |
| 1386 ter c.        | Electromagnetic loud-      | Germany       | kg.<br>2,026        | 219,107          | 1                   | 71,495             |                     |                   |              |                   |                 |
|                    | speakers and motors        | Netherlands   | 1,397               | 42,210           |                     | 1                  | ko.                 | 1                 | kg           | 1                 |                 |
|                    | ther efor                  | U.S.A.        | 8,994               | 484,094          |                     | 1 1                | <sup>kg.</sup> 104  | 848               | kg<br>18,378 | 77,720            |                 |
|                    | 1                          | Sweden        |                     | 1                | 287                 | 39,230             | 1                   | 1                 | 1            | 1                 |                 |
|                    | · · ···                    | France        | 1                   | 1                | •••                 | , , ,              | [····]              | 1                 | 7,167        | 11,576            |                 |
|                    | 1                          | Great Britain |                     |                  |                     |                    | 39                  | 220               | 597          | 5,626             |                 |
|                    | (                          | Total         | 12,859              | 772,827          | 1,335               | 372,368            | 1,678               | 7,235             | 28,060       | 102,113           |                 |
| 1386 ter d         | Spare parts or detached    | Germany       | <sup>kg</sup> 2,456 | 432,905          | <sup>kg</sup> 1,239 | 1,923,978          |                     | 1                 | 1            |                   |                 |
|                    | parts for radio telegraphy | Netherlands   | 1,259               | 115,643          | 1,192               | 567,535            | <sup>kg</sup> 4,640 | 26,332            | kg<br>27,460 | 111,008           |                 |
|                    | radio telephony and        | Great Britain | 607                 | : 65,048         | 578                 | 95,135             | 1,979               | 8,395             | 3,125        | 14,025            |                 |
|                    | television apparatus for   | U.J.A.        | 3,792               | 517,756          | 995                 | 1,343,277          | 11,991              | 35,981            | 16,994       | 109,684           |                 |
|                    | radio and electrogramo-    | Switzerland   |                     | 1                |                     | 1                  | 5,580               | 31,206            | 7,273        | 42,849            |                 |
|                    | phones etc.                | Total         | 3,360               | 1,212,832        | 14,497              | 3,962,659          | 24,716              | 103,249           | 56,300       | 284,751           |                 |