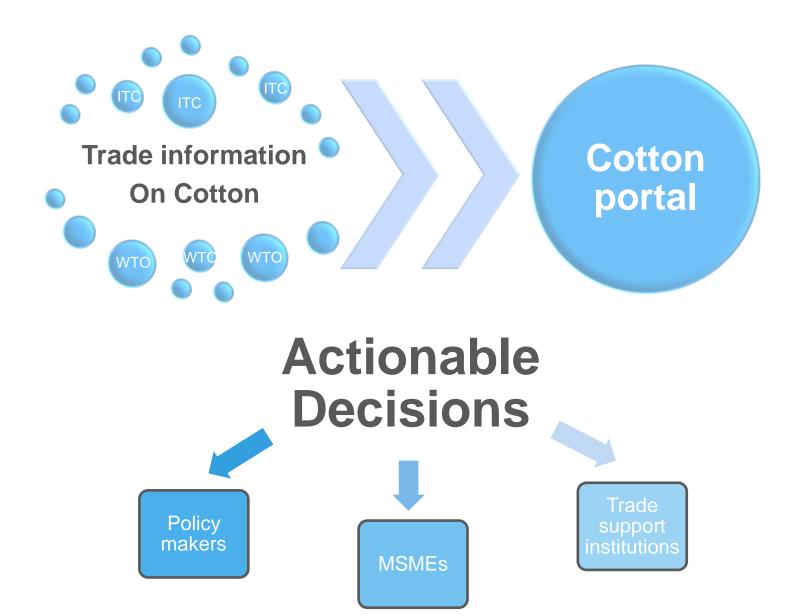

ee of charge, thanks to support from the World Bank, the European Commission and donors to ITC's Trust Fund. Since 1 October 2013, users in developed countries also have free access to most of the data.

### Example of customized mechanism: EuroMed Trade Helpdesk



### http://euromed.macmap.org/

Provided by 🔅 💥 ITC

MY ACCOUNT - EN Sign in or register



| Destination market * | Select country                    | 0 |
|----------------------|-----------------------------------|---|
| Exporting from *     | Select country                    | 0 |
| HS product 🚯 *       | Type the product name or HS6 code |   |

### EUROMED TEM Like Page



### Outline

- WTO data resources on trade policy information
- ITC Trade Market Analysis tools
- Cotton portal proposal

### Cotton Portal: the idea



### Cotton Portal: mock-up



 Destination market

 Exporting from

 Product

### Cotton Portal: mock-up









 $\land$ 

| ABOUT V                                   | SUPPORT MATERIALS            |                                | / MY ACCOU                  | NT V      |  |
|-------------------------------------------|------------------------------|--------------------------------|-----------------------------|-----------|--|
| Home / Market information / Query results |                              |                                |                             |           |  |
| Query results                             |                              |                                |                             |           |  |
| Destination market                        | Exporti