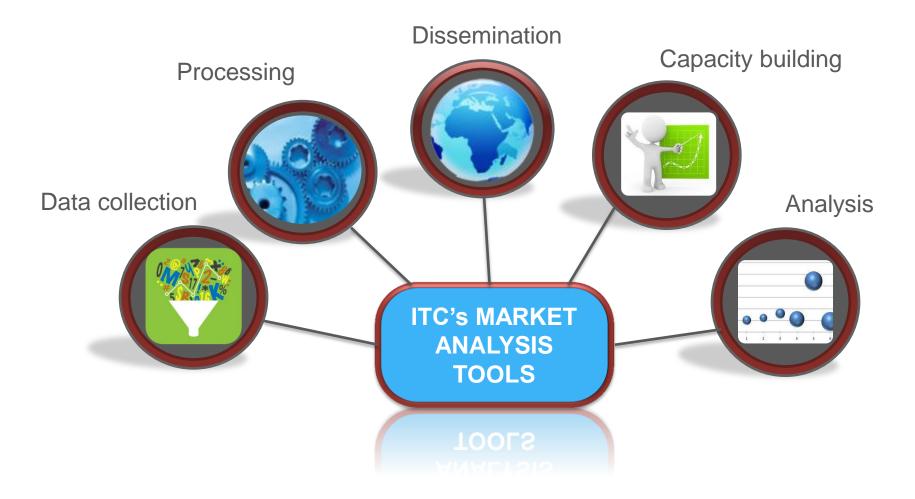

### **Market Analysis Tools**

ITC's Trade and Market Intelligence section has demonstrated its know-how in developing user-friendly online databases based on updated and reliable trade information.

### MARKET ANALYSIS TOOLS

www.intracen.org/marketanalysis

Trade intelligence FREE for users in developing countries