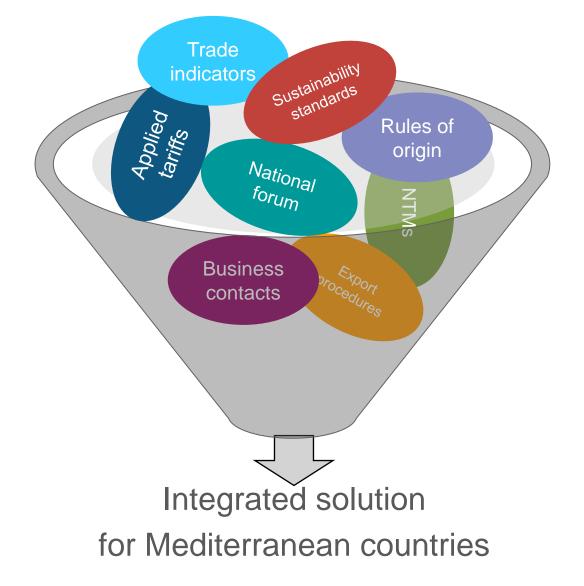

### Example of customized mechanism: EuroMed Trade Helpdesk

### http://euromed.macmap.org/

Provided by 🔅 💥 ITC

MY ACCOUNT - EN Sign in or register

| Destination market * | Select country                    | 0 |
|----------------------|-----------------------------------|---|
| Exporting from *     | Select country                    | 0 |
| HS product 🚯 *       | Type the product name or HS6 code |   |