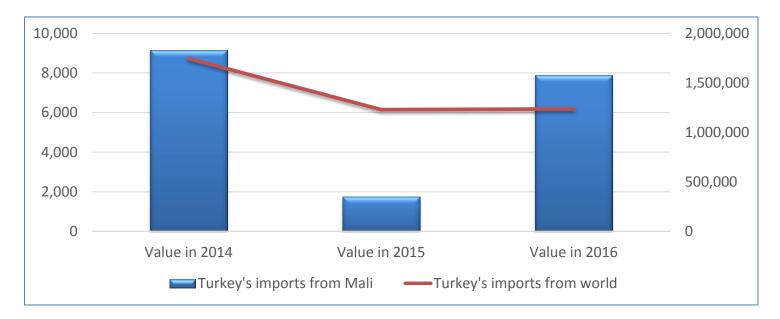

v Yearly time series

|              |                                                                    | Turkey's imports from Mali |                  |                  | Turkey's imports from world |                  |                  |
|--------------|--------------------------------------------------------------------|----------------------------|------------------|------------------|-----------------------------|------------------|------------------|
| Product code | Product label                                                      | Value in<br>2014           | Value in<br>2015 | Value in<br>2016 | Value in 2014               | Value in<br>2015 | Value in<br>2016 |
| 520100100000 | Cotton, not carded or<br>combed: Rendered absorbent<br>or bleached | 0                          | 0                | 0                | 4,505                       | 2,897            | 2,471            |
| 520100900000 | Cotton, not carded or combed: Other                                | 9,158                      | 1,758            | 7,900            | 1,745,607                   | 1,229,554        | 1,236,202        |