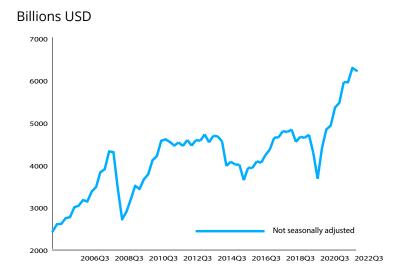

## **MERCHANDISE TRADE VALUE**

UPDATED ON 20 DECEMBER 2022

13%

World merchandise trade increased 13% year-on-year in the third quarter of 2022.

Source: WTO

World merchandise exports increased by 12% in Q3 2022. Merchandise exports were up 28% in Other regions and 22% in North America in the third quarter. World merchandise imports increased by 14% in third quarter 2022, with South and Central America recording the highest growth (+27%).