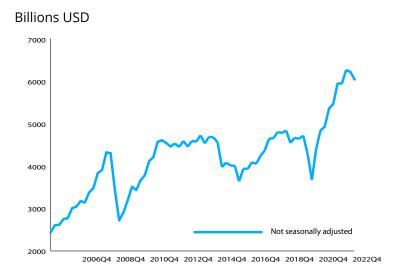

## MERCHANDISE TRADE VALUE

**UPDATED ON 5 APRIL 2023** 

1%

World merchandise trade increased 1% year-on-year in the fourth guarter of 2022.

Source: WTO

World merchandise export growth was flat in Q4 2022. Merchandise exports increased 9% in South & Central America and decreased 6% in Asia year-on-year in the fourth quarter. World merchandise imports increased by 2% in Q4 2022. Merchandise imports increased 7% in Other regions and decreased 3% in Asia year-on-year in the fourth quarter.