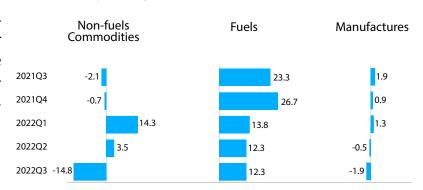

## MERCHANDISE TRADE PRICES

Prices for non-fuel commodities decreased by 14.8% in Q3 2022. Prices for fuels showed an increase of 12.3% while manufactures became 1.9% less expensive as compared to the previous quarter.

Quarter-on-quarter growth, %

Data can be retrieved in <u>WTO Data</u> by selecting "Export and Import prices of manufacturing goods - Monthly"

Source: IMF and WTO.