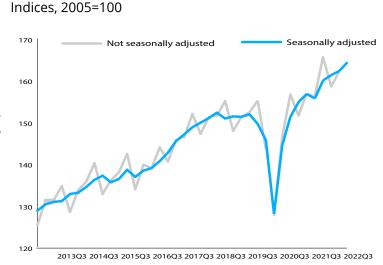

### MERCHANDISE TRADE VOLUME

**UPDATED ON 20 DECEMBER 2022** 

1.3%

World merchandise trade volume<sup>1</sup> increased by 1.3% in the third quarter of 2022 over the previous quarter, in seasonally adjusted terms.

1. Average of exports and imports. Source: WTO-UNCTAD

World merchandise exports increased by 1.1% in Q3 2022. Other regions saw the largest decrease (-3.9%) while North America reported the largest positive growth of exports (4.1%) in the third quarter 2022. On the import side, world merchandise imports increased by 1.5% in Q3 2022.

Quarter-on-quarter growth, %, seasonally adjusted

|                         | Exports |        |        |        | Imports |        |        |        |
|-------------------------|---------|--------|--------|--------|---------|--------|--------|--------|
|                         | 2021Q4  | 2022Q1 | 2022Q2 | 2022Q3 | 2021Q4  | 2022Q1 | 2022Q2 | 2022Q3 |
| World                   | 2.9     | 0.3    | 0.3    | 1.1    | 2.6     | 1.3    | 1.0    | 1.5    |
| North America           | 4.2     | -1.4   | 3.3    | 4.1    | 4.0     | 3.8    | 0.4    | -1.0   |
| South & Central America | -0.4    | 1.3    | 1.7    | 1.2    | 3.4     | 0.9    | 3.5    | 3.5    |
| Europe                  | 3.1     | -1.0   | 0.6    | 2.1    | 3.7     | 1.6    | 1.9    | 0.5    |
| Asia                    | 2.9     | 1.2    | -0.7   | 0.4    | 1.0     | 0.3    | 0.4    | 2.6    |
| Other <sup>1</sup>      | 2.0     | 3.2    | -2.3   | -3.9   | 1.1     | -1.6   | -0.3   | 6.4    |