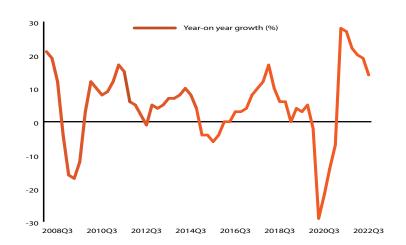

#### **GLOBAL AND REGIONAL PERFORMANCE**

UPDATED ON 31 JANUARY 2023

14%

Global services trade posted a 14% year-on-year increase in the third quarter of 2022.

1. Average of exports and imports. Source: WTO-UNCTAD-ITC