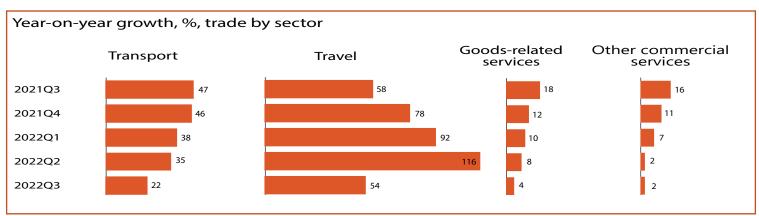

#### SECTORAL PERFORMANCE

World transport services rose 22% and world travel services increased 54% year-on-year in the third quarter. Goods-related services increased by 4% year-on-year and other commercial services rose 2%.