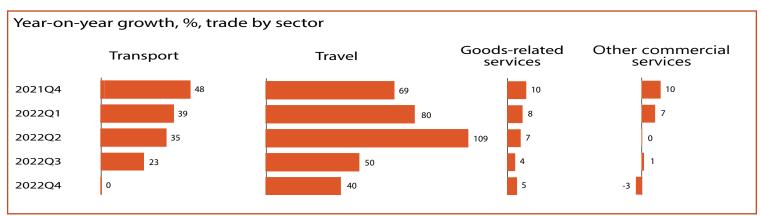

#### SECTORAL PERFORMANCE

World travel services increased 40% year-on-year in the fourth quarter and goods-related services increased by 5%. Growth of world transport services was flat and and other commercial services decreased 3% year-on-year in the fourth quarter.