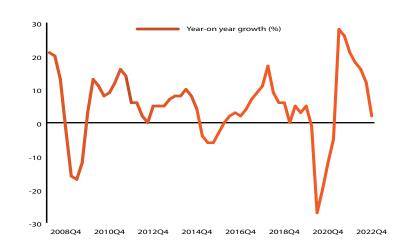

#### **GLOBAL AND REGIONAL PERFORMANCE**

**UPDATED ON 5 APRIL 2023** 

2%

Global services trade showed a 2% yearon-year increase in the fourth quarter of 2022.

1. Average of exports and imports. Source: WTO-UNCTAD-ITC