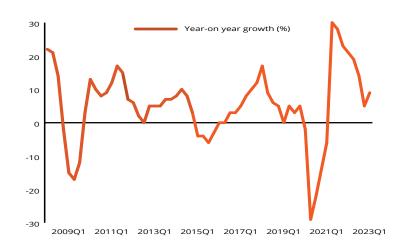

#### **GLOBAL AND REGIONAL PERFORMANCE**

**UPDATED ON 6 SEPTEMBER 2023** 

9%

Global services trade showed a 9% yearon-year increase in the first quarter of 2023.

1. Average of exports and imports. Source: WTO-UNCTAD

In the first quarter of 2023, services exports showed positive year-on-year growth for all regions. Other regions had a strong positive year-on-year growth of services exports (21%) in the first quarter of 2023. On the import side, Asia grew by 11% and North America increased by 10% year-on-year.

Year-on-year growth, %

|               | Exports |        |        |        | Imports |        |        |        |
|---------------|---------|--------|--------|--------|---------|--------|--------|--------|
|               | 2022Q2  | 2022Q3 | 2022Q4 | 2023Q1 | 2022Q2  | 2022Q3 | 2022Q4 | 2023Q1 |
| World         | 19      | 13     | 6      | 8      | 19      | 14     | 4      | 9      |
| North America | 19      | 17     | 11     | 10     | 32      | 22     | 14     | 10     |
| Europe        | 19      | 8      | 2      | 5      | 14      | 12     | 0      | 9      |
| Asia          | 17      | 14     | 6      | 10     | 16      | 14     | 5      | 11     |
| Other         | 34      | 39     | 24     | 21     | 33      | 18     | 7      | 7      |