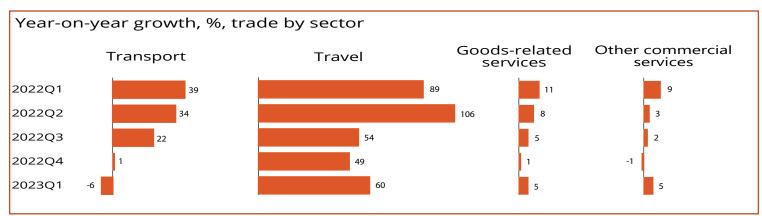

#### SECTORAL PERFORMANCE

World travel services increased 60% year-on-year in the first quarter. Goods-related services and other commercial services both increased by 5% year-on-year. Growth of world transport services decreased 6% year-on-year in the first quarter.