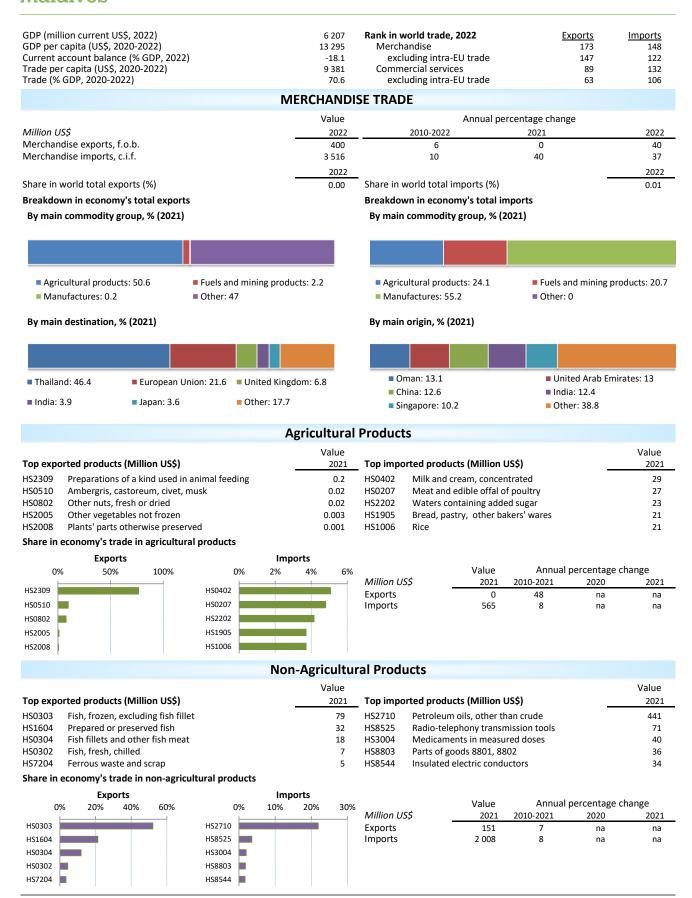

## **Maldives**



## TRADE IN COMMERCIAL SERVICES Annual percentage change Value Million US\$ 2022 2010-2022 2021 2022 Commercial services exports 4 686 143 27 8 Commercial services imports 1 574 11 48 46 2022 2022 Share in world total imports (%) Share in world total exports (%) 0.07 0.02 Breakdown in economy's total exports Breakdown in economy's total imports By main services item, % (2022) By main services item, % (2022) ■ Transport: 2.9 ■ Travel: 96 Transport: 29.9 ■ Travel: 19.6 Other commercial services: 1.1 Goods-related services: 0 Other commercial services: 50.5 Goods-related services: 0 By main destination By main origin NO DATA AVAILABLE NO DATA AVAILABLE Value Annual percentage change **FATS** sales 2022 2010-2022 2022 2021 Inward (million US\$) na na na na Outward (million US\$) na na na na