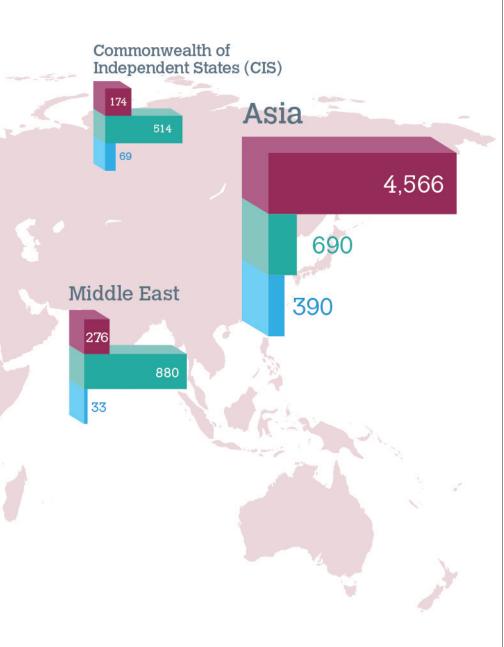

not the supply of services of those whose primary activity is classified as a manufacturing industry.

### II. Merchandise trade

In 2013, merchandise exports grew by 2.5 per cent in volume terms. The strongest growth was achieved by agricultural products, which rose by 3 per cent.

### Key developments in 2013: a snapshot

Trade data

List of tables 59

1. Overview 61

2. Agricultural products 66

3. Fuels and mining products 74

4. Manufactures 78

50

59



### Where to find more online:

you can access and download the Excel files for the tables via www.wto.org/statistics

# Europe's exports of manufactured goods totalled almost US\$ 5 trillion in 2013

Merchandise exports by region and product, 2013 (US\$ billion)



4%

Increase in Europe's exports of manufactured goods in 2013







- Europe's exports of manufactured goods were on the rise again in 2013, increasing by 4 per cent following last year's decline and reaching almost the nominal value of 2011. Asia's exports grew by 3 per cent. Its share in world exports of manufactured goods now stands at 39 per cent, compared with Europe's share of 41 per cent.
- Exports of fuels and mining products from Africa declined by 9 per cent in 2013. In the Commonwealth of Independent States (CIS), these exports fell by 5 per cent and in the Middle East by 1 per cent. This was mostly due to lower prices for minerals and energy.
- Europe's exports of agricultural products increased by 8 per cent in 2013. Africa's exports grew by 5 per cent and Asia's by 3 per cent.

Manufactured goods

Fuels and mining products

Agricultural pro