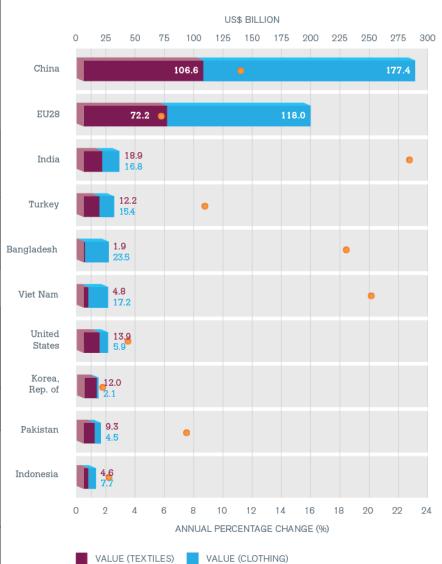

times higher than the average growth for world exports (2 per cent). The top ten exporters all recorded positive growth. The highest growth was seen by India, with 23 per cent, and the lowest was recorded by the Republic of Korea, with 2 per cent. The top exporters remain in the same positions, with the exception of Viet Nam which overtook the United States in 2013 as the sixth-largest exporter of textiles and clothing.
- China is the leading exporter of textiles and clothing, with a 39 per cent share in world exports of clothing and 35 per cent in textiles in 2013.
- The European Union is the largest importer of clothing, accounting for 38 per cent of world imports in 2013 followed by the United States with 19 per cent of world imports.

# Major exporters of textiles and clothing, 2013



ANNUAL PERCENTAGE CHANGE

23%

Increase in India's exports of textiles and clothing in 2013

World exports of textiles and clothing in 2013

US\$ 766 bn





### List of tables

### II. Merchandise trade by product

| 1. Overvi   | ow                                                                                                            |    |
|-------------|---------------------------------------------------------------------------------------------------------------|----|
| Table II.1  | World merchandise exports by major product group, 2013                                                        | 61 |
| Table II.2  | World merchandise exports by major product group and region, 2013                                             | 62 |
| Table II.3  | Share of agricultural products in