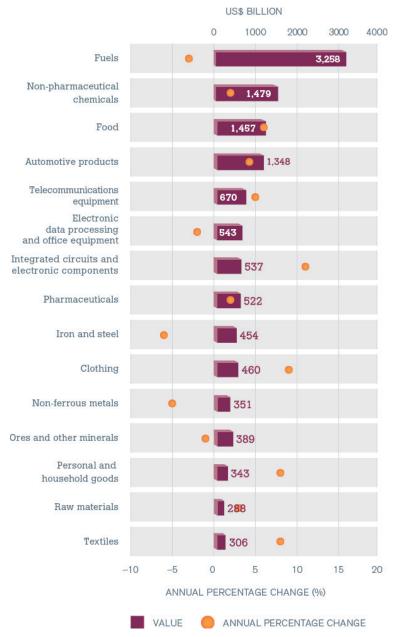

rease in export volume of fuels and mining products in 2013



# Metals and fuels take a decreasing share in world exports

- Exports of iron and steel declined by 6 per cent in 2013. Exports of non-ferrous metals fell by 5 per cent and fuel exports declined by 3 per cent. This was mostly due to lower prices.
- The strongest growth in 2013 was recorded by integrated circuits and electronic components, which increased by 11 per cent in value terms, followed by clothing (9 per cent) and textiles (8 per cent). The share of manufactured products in world exports increased to 65 per cent in 2013, from 64 per cent the previous year.
- World exports of food and non-pharmaceutical chemicals each represent about 8 per cent of total world exports

# World merchandise exports by product group, 2013



World exports of integrated circuits and electronic components in 2013

US\$ 537 bn

-1%

Percentage point decrease in the share of fuels in world merchandise exports in 2013





## **Exports of agricultural** products on the rise again

- · World exports of agricultural products increased by almost 6 per cent to US\$ 1,745 billion in 2013 following stagnation in 2012. The growth rate is three times higher than the world average for all goods (2 per cent in 2013). Exports of food increased more markedly (6 per cent) than exports of non-food agricultural products (3 per cent). Prices of food and agricultural raw materials remained fairly stable compared with the previous year.
- The top six exporters of agricultural products saw growth in 2013, with India showing the greatest increase (1