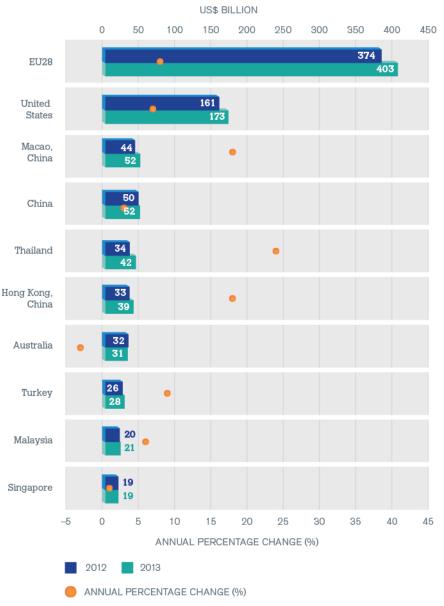

ent, followed by Hong Kong, China and Macao, China. Both of these economies grew by 18 per cent. In 2013, Macao, China became the third-largest travel exporter after the European Union and the United States. Australia was the only leading travel exporter to record a negative rate in 2013 (-3 per cent) despite an increase in the number of foreign tourists.
- EU travel exports expanded by 8 per cent in 2013 as receipts within the European Union bounced back while the United States saw a 7 per cent rise.
- International tourist arrivals are expected to increase by 4 to 4.5 per cent in 2014, according to the UN World Tourism Organization, with peak growth in Asia (5 to 6 per cent) and Africa (4 to 6 per cent).

### Growth in travel exports in 2013

#### Leading exporters of travel, 2012–13







Table III.6

Where to find more:

### Financial services bounce back in 2013

- European financial services recorded positive growth in 2013, following instability in the euro area the previous year. EU exports were up by 7 per cent as the financial sector of the United Kingdom and Luxembourg recovered. These two economies represent two-thirds of EU exports of financial services. Switzerland's exports rose by 4 per cent.
- Recovery of the financial services sector is also under way in North America. US exports of financial services grew by 10 per cent in 2013 while Canada saw an increase of 3 per cent.
- The highest growth rates in financial services were recorded in Asia in 2013.
   Singapore has overtaken Switzerland as the third-leading exporter of financial services thanks to a 12