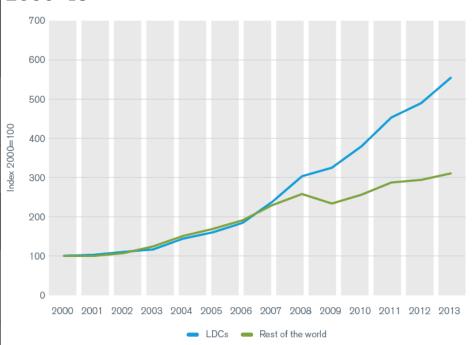

n, by Bangladesh as an emerging exporter of information and communication technology and, in recent years, by Afghanistan due to the increase in construction services for non-residents.
- In Africa, the commercial services sector has benefited in particular from Ethiopia's expansion of air transportation services and from the attraction of Tanzania and Uganda as tourist destinations. An expansion in exports has not been as swift, however, in LDC islands whose services sector is less diversified.
- Despite these positive developments, LDCs' participation in world exports of commercial services remained at only 0.7 per cent in 2013.

# Growth in exports of commercial services in 2013

13%

Least-developed countries (LDCs)

6%
Rest of the world

# LDC exports of commercial services, 2000–13







# Asia gains increasing share in exports of commercial services

- The regional share in world exports of commercial services has changed in recent years. In 2013, Europe's exports of commercial services accounted for 47.2 per cent of world receipts, down from 51.8 per cent in 2005. European exporters saw their shares of travel exports decrease significantly. North America's world share of exports was 16.4 per cent in 2013, compared with 17.3 per cent in 2005.
- The lower European share in global exports of commercial services is due to rising exports by other regions, such as Asia, which accounted for 26.2 per cent of global services exports in 2013. This was driven by increasing travel receipts recorded by Macao, China and by Thailand as well as higher exports of other commercial s