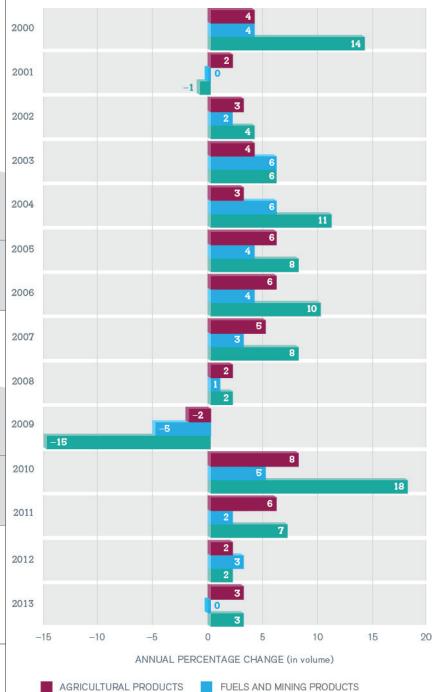

ent. This was mostly due to lower prices for minerals and energy.
- Europe's exports of agricultural products increased by 8 per cent in 2013. Africa's exports grew by 5 per cent and Asia's by 3 per cent.

Manufactured goods

Fuels and mining products

Agricultural products

All figures are in US\$ billion

39% Asia's share in world exports of manufactured goods in 2013



# Exports of fuels and mining products record minimal growth

- World exports of agricultural products and manufactured goods expanded by 3 per cent in volume terms in 2013, compared with a 2 per cent increase in 2012.
- Exports of fuels and mining products grew by only 0.3 per cent in 2013, reflecting a stable demand against a backdrop of falling prices.

# Volume of world merchandise exports by product group, 2000–13



MANUFACTURED GOODS



products in 2013

Increase in export volume of fuels and mining products in 2013



# Metals and fuels take a decreasing share in world exports

- Exports of iron and steel declined by 6 per cent in 2013. Exports of non-ferrous metals fell by 5 per cent and fuel exports declined by 3 per cent. This was mostly due to lower prices.
- The strongest growth in 2013 was recorded by integrated circuits and electronic components, which increased by 11 per cent in value terms, followed by clothing (9 per cent) and textiles (8 per cent). The share of manufactured products in world exports increased to 65 per cent in 2013, from 64 per cent the previous year.
- World exports of food and non-pharmaceutical chemicals each represent about 8 per cent of total world exports

# World