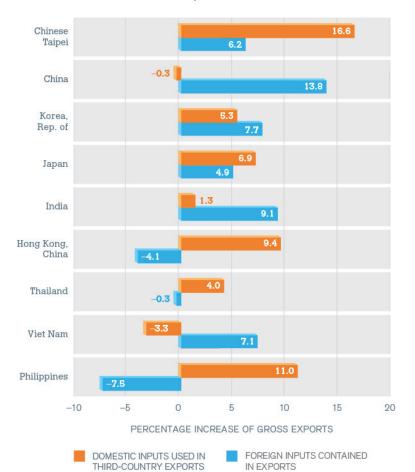

ntermediate goods, mainly to China and partners in the Association of South East Asian Nations (ASEAN). Its GVC-related trade developed more than any other economy's between 2000 and 2009, growing by 22.8 per cent. Its share of domestically produced intermediate exports increased much more (by 16.6 per cent) than its share of foreign inputs in its exports, also referred to as vertical specilization, which grew by 6.2 per cent.
- China's trade within GVCs increased by 13.5 per cent between 2000 and 2009, mostly due to the activity of export processing zones which import intermediate inputs to produce and export final goods. This vertical specialization increased by 13.8 per cent between 2000 and 2009.

## Evolution of GVC participation and its components, selected Asian economies, 2000–09





### List of tables

### IV. Trade in global value chains

#### 1. Overview

| Table IV.1 | Leading exporters and importers of intermediate goods, 2012                                      | 145 |
|------------|--------------------------------------------------------------------------------------------------|-----|
| Table IV.2 | The value added components of gross exports, selected economies, 2009                            | 146 |
| Table IV.3 | Shares of domestic and foreign sectoral contributions in gross exports, selected economies, 2009 | 147 |
| Table IV.4 | Supplies of goods and services by United States affiliates established abroad, 2011              | 148 |

#### 1. Overview

#### Table IV.

#### Leading exporters and importers of intermediate goods, 2012

(Billion dollars an