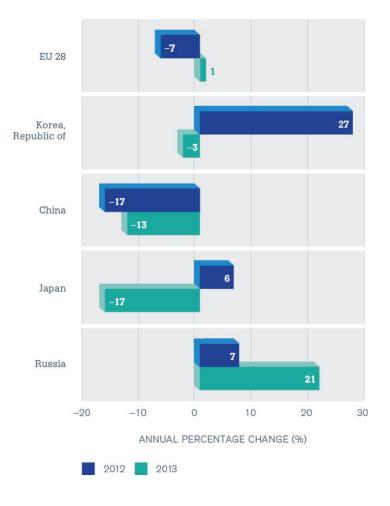

t US\$ 105 billion or US\$ 7 billion less than in 2008.
- In the European Union, the leading construction exporter, exports rose by only
  1 per cent in 2013 after a 7 per cent decline in 2012. The EU accounts for
  36.7 per cent of global construction exports, down from 41.8 per cent before the
  global economic crisis.
- The second-largest construction exporter in the world, the Republic of Korea, saw a 3 per cent decline in exports in 2013 after a 27 per cent increase in 2012. China's exports shrank by 13 per cent following a 17 per cent drop in 2012. Russia was the only major economy to record sustained growth in construction exports.

Growth in construction exports in 2013

1% European Union

-3%
Republic of Korea

-13%
China



### Construction exports by leading exporters, 2012–13



#### List of tables

#### III. Trade in commercial services by category

| 1. Overview                                                                                                                     |     |
|---------------------------------------------------------------------------------------------------------------------------------|-----|
| Table III.1 World trade in commercial services by category, 2013                                                                | 121 |
| Table III.2 Growth of commercial services exports by category and by region, 1990-2013                                          | 121 |
| 2. Transportation services                                                                                                      |     |
| Table III.3 World trade in transp