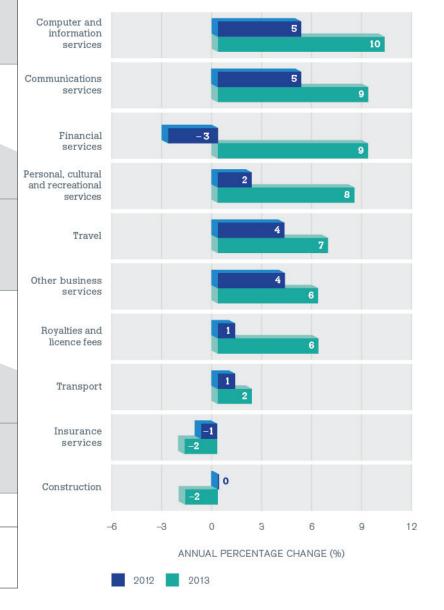

vices rose by 10 per cent, twice as high as their growth rate in 2012. Communications services, including telecoms, grew by 9 per cent.
- Travel receipts expanded by 7 per cent in 2013. According to the UN World Tourism
  Organization, international tourist arrivals rose by 5 per cent. However, global exports
  of transport services continue to lag behind, increasing by only 2 per cent in 2013 and
  mirroring the trend of merchandise trade.
- Construction and insurance services were the only sectors to record negative rates in 2013. World exports of construction dropped by 2 per cent, as leading construction exporters in Asia recorded sharp declines. Exports of insurance services declined as a result of Europe's lower receipts.

### World exports of commercial services by sector, 2012–13



9%

Growth in exports of financial services in 2013

10%

Growth in exports of computer and information services in 2013

2%

Growth in exports of transport services in 2013





### Asia sees major decline in exports of transport services

- Most of Asia's leading exporters of transport services saw their exports decline
  considerably in 2013 due to sluggish growth in merchandise trade. The Republic
  of Korea saw a decline of 12 per cent, mainly due to lower export volumes for
  freight transport by sea. China and India recorded a decline of 3 per cent while
  Hong Kong, China saw a 2 per cent decrease. In Singapore, export growth
  slowed to 2 per cent.
- Among the leading economies, Russia recorded the highest growth rate for transport exports in 2013, with an expansion of 8 per cen