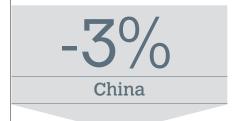

o sluggish growth in merchandise trade. The Republic
  of Korea saw a decline of 12 per cent, mainly due to lower export volumes for
  freight transport by sea. China and India recorded a decline of 3 per cent while
  Hong Kong, China saw a 2 per cent decrease. In Singapore, export growth
  slowed to 2 per cent.
- Among the leading economies, Russia recorded the highest growth rate for transport exports in 2013, with an expansion of 8 per cent. The United States saw a 4 per cent increase in transport receipts.
- EU transport exports grew by 5 per cent in 2013 following the decline recorded in 2012. Norway's exports declined for the second consecutive year, recording a fall of 9 per cent.

### Leading exporters of transportation services, 2012–13



Growth in transport exports in 2013













# Asian economies see increase in travel receipts

- Asia recorded the highest growth in travel receipts in 2013, with a regional rate of 9 per cent. Thailand's exports grew by 24 per cent, followed by Hong Kong, China and Macao, China. Both of these economies grew by 18 per cent. In 2013, Macao, China became the third-largest travel exporter after the European Union and the United States. Australia was the only leading travel exporter to record a negative rate in 2013 (-3 per cent) despite an increase in the number of foreign tourists.
- EU travel exports expanded by 8 per cent in 2013 as receipts within the European Union bounced back while the United States saw a 7 per cent rise.
- International tourist arrivals are expected to increase by 4 to 4.5 per cent in 2014, according to