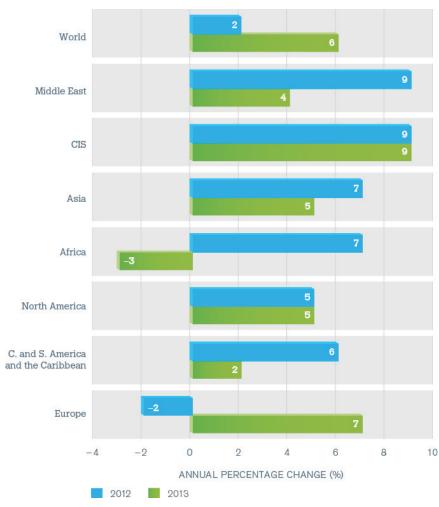

overy in European trade.
- Europe's exports of commercial services grew by 7 per cent in 2013. In North America, exports expanded by 5 per cent. Asia's exports grew by 5 per cent, a slightly lower rate than in 2012. In Central and South America, exports grew by only 2 per cent, hampered by Brazil's declining exports. In the Middle East, exports rose by 4 per cent, compared with almost 9 per cent the previous year.
- The Commonwealth of Independent States (CIS) recorded the highest growth in exports of commercial services in 2013 (9 per cent), repeating the growth achieved in 2012. In contrast, Africa's exports of commercial services contracted by 3 per cent, partly due to a decline in exports from Egypt, Nigeria and Tunisia.

### Exports of commercial services by selected region, 2012-13





Growth in exports of commercial services in 2013

-3%

Decline in Africa's commercial services exports in 2013





# Europe sees recovery in commercial services while Asia slows down

- Exports of commercial services from leading European traders bounced back in 2013 after declining significantly in 2012. One of the highest growth rates was achieved by the Netherlands (12 per cent) followed by France (10 per cent) and Germany (8 per cent). The United Kingdom saw more modest growth of 2 per cent.
- Several Asian economies saw a slowdown in exports of commercial services in 2013. China's exports grew by 7 per cent, one percentage point less than in 2012. This was due to lower transport receipts. In India, exports were up by 4 per cent compared with 5 per cent the previous year. However,