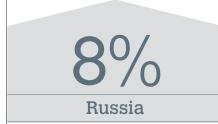

ue to sluggish growth in merchandise trade. The Republic
  of Korea saw a decline of 12 per cent, mainly due to lower export volumes for
  freight transport by sea. China and India recorded a decline of 3 per cent while
  Hong Kong, China saw a 2 per cent decrease. In Singapore, export growth
  slowed to 2 per cent.
- Among the leading economies, Russia recorded the highest growth rate for transport exports in 2013, with an expansion of 8 per cent. The United States saw a 4 per cent increase in transport receipts.
- EU transport exports grew by 5 per cent in 2013 following the decline recorded in 2012. Norway's exports declined for the second consecutive year, recording a fall of 9 per cent.

### Leading exporters of transportation services, 2012–13



Growth in transport exports in 2013













# Asian economies see increase in travel receipts

- Asia recorded the highest growth in travel receipts in 2013, with a regional rate of 9 per cent. Thailand's exports grew by 24 per cent, followed by Hong Kong, China and Macao, China. Both of these economies grew by 18 per cent. In 2013, Macao, China became the third-largest travel exporter after the European Union and the United States. Australia was the only leading travel exporter to record a negative rate in 2013 (-3 per cent) despite an increase in the number of foreign tourists.
- EU travel exports expanded by 8 per cent in 2013 as receipts within the European Union bounced back while the United States saw a 7 per cent rise.
- International tourist arrivals are expected to increase by 4 to 4.5 per cent in 2014, accordin