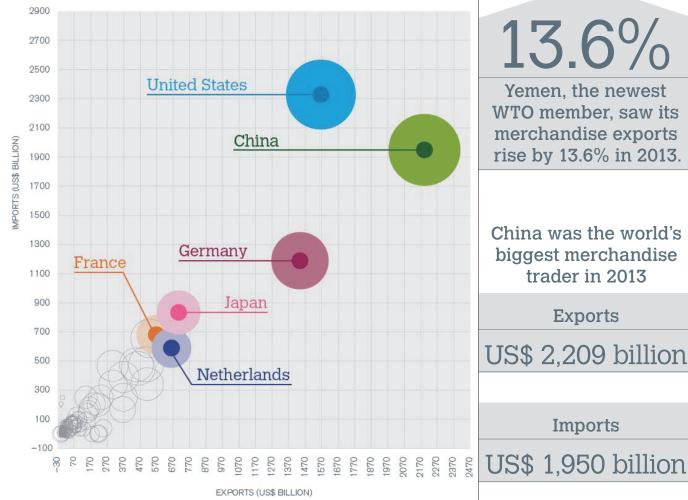

rts and gross domestic product, 2005–13



### China, United States and Germany are top three merchandise traders

- China became the world's biggest merchandise trader in 2013, with imports and exports totalling US\$ 4,159 billion. It recorded a trade surplus of US\$ 259 billion, 2.8 per cent of its GDP.
- The United States is the second-biggest merchandise trader, with imports and exports totalling US\$ 3,909 billion in 2013. The US trade deficit was US\$ 750 billion (4.5 per cent of its GDP). Germany is in third place, with a trade surplus of US\$ 264 billion in 2013, 7.3 per cent of its GDP.
- Japan ranks fourth, with merchandise trade totalling US\$ 1,548 billion in 2013. It recorded a trade deficit of US\$ 118 billion, 2.4 per cent of its GDP.

### Leading merchandise traders, 2013



13.6%

Yemen, the newest WTO member, saw its merchandise exports rise by 13.6% in 2013.

China was the world's biggest merchandise trader in 2013

**Exports** 

US\$ 2,209 billion

**Imports** 





### World exports of commercial services achieve strong recovery

- World exports of commercial services totalled US\$ 4,645 billion in 2013. Growth of nearly 6 per cent was largely the result of a recovery in European trade.
- Europe's exports of commercial services grew by 7 per cent in 2013. In North America, exports expanded by 5 per cent. Asia's exports grew by 5 per cent, a slightly lower rate than in 2012. In Central and South America, exports grew by only 2 per cent, hampered by Brazil's declining exports. In the Middle East, exports rose by 4 per cent, compared with almost 9 per cent