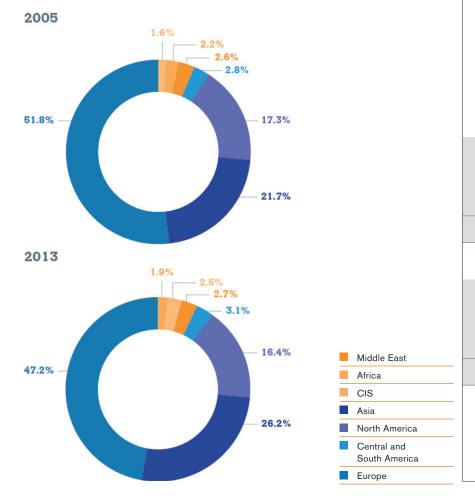

el receipts recorded by Macao, China and by Thailand as well as higher exports of other commercial services by India and China.
- The Commonwealth of Independent States (CIS) increased its global share of exports of commercial services from 1.6 per cent to 2.5 per cent in 2013. The CIS has recorded the fastest average annual growth rate since 2005 (14 per cent on average). This growth was mostly due to Russia's increase in transport exports, which represents the region's most important services sector. Central and South America also saw their share in global exports grow.
- The Middle East's contribution to exports of commercial services remained steady at around 2.6-2.7 per cent in 2013 while Africa's share declined to only 1.9 per cent.

## Exports of commercial services, 2005 and 2013



Asia's share in global exports of commercial services

21.7%
in 2005

26.2% in 2013

Where to find more: Table I.3



### List of tables

### I. World trade developments

| able I.1                                                                                                  | Growth in the volume of world merchandise exports and production, 2005-2013