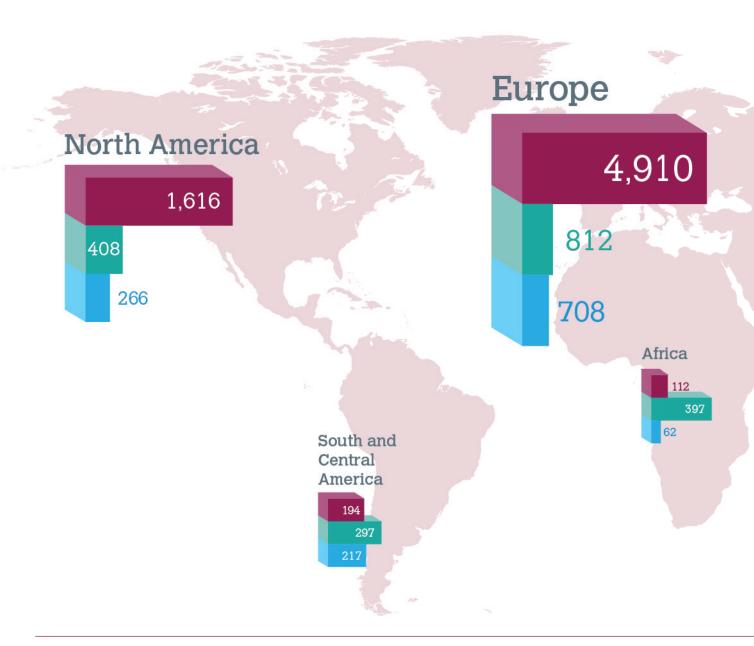

liates whose primary activity is classified as a service industry but not the supply of services of those whose primary activity is classified as a manufacturing industry.

### II. Merchandise trade

In 2013, merchandise exports grew by 2.5 per cent in volume terms. The strongest growth was achieved by agricultural products, which rose by 3 per cent.

### Key developments in 2013: a snapshot

Trade data

List of tables 59

1. Overview 61

2. Agricultural products 66

3. Fuels and mining products 74

4. Manufactures 78

50

59



### Where to find more online:

you can access and download the Excel files for the tables via www.wto.org/statistics

# Europe's exports of manufactured goods totalled almost US\$ 5 trillion in 2013

Merchandise exports by region and product, 2013 (US\$ billion)



4%

Increase in Europe's exports of manufactured goods in 2013







- Europe's exports of manufactured goods were on the rise again in 2013, increasing by 4 per cent following last year's decline and reaching almost the nominal value of 2011. Asia's exports grew by 3 per cent. Its share in world exports of manufactured goods now stands at 39 per cent, compared with Europe's share of 41 per cent.
- Exports of fuels and mining products from Africa declined by 9 per cent in 2013. In the Commonwealth of Independent States (CIS), these exports fell by 5 per cent and in the Middle East by 1 per cent. This was mostly due to lower prices for minerals and energy.
- Europe's exports of agricultural products increased by 8 per cent in 2013. Africa's exports grew by 5 per cent and Asia's by 3 per