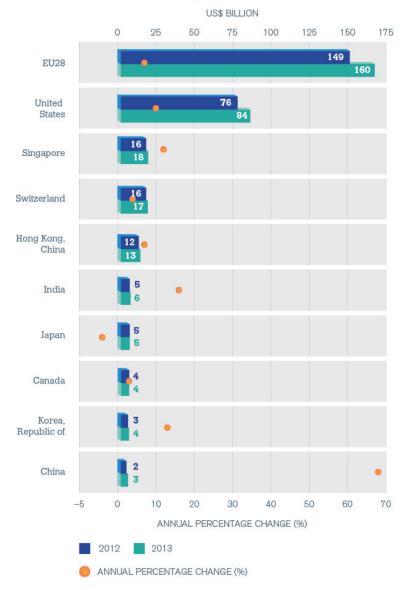

m and Luxembourg recovered. These two economies represent two-thirds of EU exports of financial services. Switzerland's exports rose by 4 per cent.
- Recovery of the financial services sector is also under way in North America. US exports of financial services grew by 10 per cent in 2013 while Canada saw an increase of 3 per cent.
- The highest growth rates in financial services were recorded in Asia in 2013.
   Singapore has overtaken Switzerland as the third-leading exporter of financial services thanks to a 12 per cent increase in exports. In China, exports of financial services rose by 68 per cent, in India by 16 per cent, and in the Republic of Korea by 13 per cent. Hong Kong, China saw a relatively modest increase of 7 per cent.

### Leading exporters of financial services, 2012–13



Growth in exports of financial services

**7**% European Union

10% United States

12% Singapore





# Construction sector continues to struggle

- The construction sector has been the area the hardest hit by the economic crisis of 2008-09. While other service sectors have bounced back, construction exports in 2013 remained well below pre-crisis levels, at US\$ 105 billion or US\$ 7 billion less than in 2008.
- In the European Union, the leading construction exporter, exports rose by only
  1 per cent in 2013 after a 7 per cent decline in 2012. The EU accounts for
  36.7 per cent of global construction exports, down from 41.8 per cent before the
  global economic crisis.
- The second-largest construction exporter in the world, the Republic of Korea, saw a 3 per cent decline in exports i