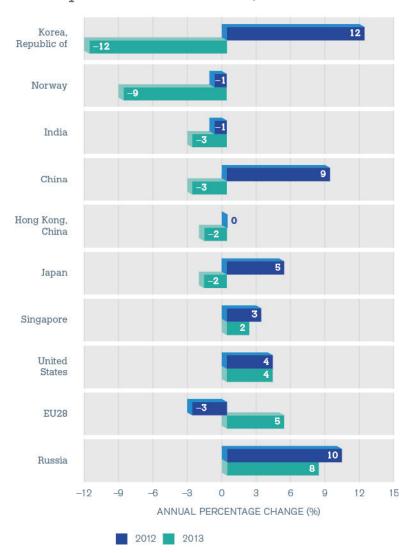

xports decline
  considerably in 2013 due to sluggish growth in merchandise trade. The Republic
  of Korea saw a decline of 12 per cent, mainly due to lower export volumes for
  freight transport by sea. China and India recorded a decline of 3 per cent while
  Hong Kong, China saw a 2 per cent decrease. In Singapore, export growth
  slowed to 2 per cent.
- Among the leading economies, Russia recorded the highest growth rate for transport exports in 2013, with an expansion of 8 per cent. The United States saw a 4 per cent increase in transport receipts.
- EU transport exports grew by 5 per cent in 2013 following the decline recorded in 2012. Norway's exports declined for the second consecutive year, recording a fall of 9 per cent.

### Leading exporters of transportation services, 2012–13



Growth in transport exports in 2013













# Asian economies see increase in travel receipts

- Asia recorded the highest growth in travel receipts in 2013, with a regional rate of 9 per cent. Thailand's exports grew by 24 per cent, followed by Hong Kong, China and Macao, China. Both of these economies grew by 18 per cent. In 2013, Macao, China became the third-largest travel exporter after the European Union and the United States. Australia was the only leading travel exporter to record a negative rate in 2013 (-3 per cent) despite an increase in the number of foreign tourists.
- EU travel exports expanded by 8 per cent in 2013 as receipts within the European Union bounced back while the United States saw a 7 per cent rise.
- International tourist arrivals are expected to increase