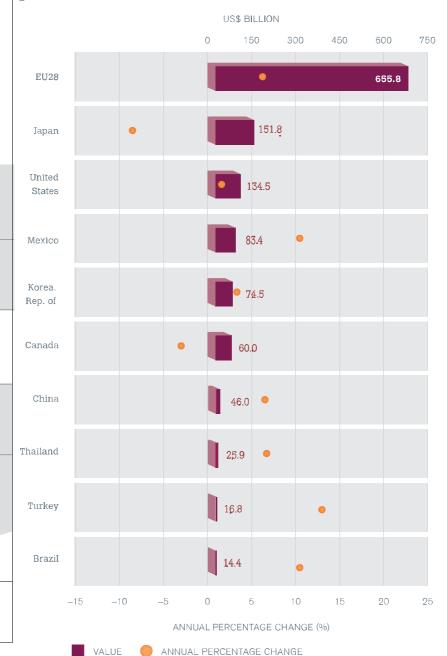

orters of fuels and mining products, 2013



China's imports of mining products in 2013

US\$ 229 bn

30%

Share of EU in world fuel imports in 2013





# EU regains market share in exports of automotive products

- The European Union's share in exports of automotive products rose to 49 per cent in 2013 after falling below 50 per cent in 2012 (48 per cent) for the first time since 2001. Exports increased by 6 per cent in 2013, exceeding the world average of almost 4 per cent.
- The top ten world exporters of automotive products did not change position in 2013. The highest growth rates were seen by Turkey (13 per cent), Brazil and Mexico (both 11 per cent) while negative rates were registered by Japan (-8 per cent) and Canada (-3 per cent).

# Major exporters of automotive products, 2013



49%

Share of EU in world exports of automotive products

-8%

Decline in Japanese exports of automotive products in 2013



## Increase in share of office and telecom equipment in world exports

- World exports of office and telecom equipment expanded by 4 per cent in 2013. Its share in total world exports increased slightly to 9.6 per cent in 2013 from 9.3 per cent the previous year. Six of the ten top exporters recorded growth in 2013, ranging from 14 per cent (Korea, Rep. of) to 0.5 per cent (United States). Four exporters recorded negative rates: Japan (-15 per cent), Chinese Taipei (-3 per cent), the European Union (-2 per cent) and Mexico (-1 per cent).
- China's share in world exports of telecom equipment increased to 38 per cent in 2013 from 36 per cent in 2012. The EU share dec