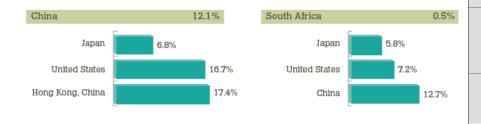

heir total merchandise exports to other developing economies in 2013. In particular, 35 per cent were exported to developing Asia, 6 per cent to South and Central America and the Caribbean, 6 per cent to the Middle East and 4 per cent to Africa.
- Developing economies' exports to least-developed countries (LDCs) in 2013 grew by 8 per cent, compared with 10 per cent in 2012. In contrast, developed economies' exports to LDCs grew by 3 per cent in 2013 following stagnation the previous year.
- Developing economies' exports to the BRICS (Brazil, Russia, India, China and South Africa) totalled US\$ 1,382 billion in 2013, representing 17 per cent of their total exports or 8 per cent of global merchandise exports.

### World merchandise exports in 2013

44%

originated from developing economies



52%

originated from developed economies

# Merchandise exports increase by 2.5 per cent in volume terms

- World merchandise exports grew by 2.5 per cent and gross domestic product (GDP) grew by 2.0 percent in 2013.
- Asia achieved the highest growth in merchandise exports (4.5 per cent) followed by North America (3.0 per cent). The highest growth in imports was recorded by the Middle East (6.0 per cent) and Asia (4.5 per cent).
- Africa's merchandise exports declined by 2.5 per cent in 2013 following growth
  of 6.5 per cent in 2012. Slower growth was also recorded in the Middle East
  (2.0 per cent in 2013 compared with 5.0 per cent in 2012) and in North America
  (3.0 per cent in 2013 following 4.5 per cent in 2012).

4.0%

Merchandise exports from developing economies grew by 4% in