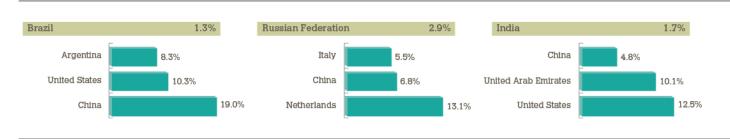

| 20 |
|-----|------------------------------------|----|
| 1.  | Overview                           | 21 |
| 2.  | Trade by region                    | 22 |
| 3.  | Leading traders                    | 26 |
| 4.  | Bilateral trade of leading traders | 30 |
| 5.  | Regional trade agreements          | 38 |
| 6.  | Least-developed countries          | 42 |
| 7.  | Foreign affiliates statistics      | 46 |

#### Where to find more online:

you can access and download the Excel files for the tables via **www.wto.org/statistics** 

# Over half of merchandise exports from developing economies are sent to other developing economies

Merchandise exports from developing countries, 2013



### Merchandise trade by the BRICS (percentage share in world trade and main export partners, 2013)







### Share in world merchandise exports, 2013



LDC exports amounted to US\$ 215 billion in 2013. Some 44 per cent of this was exported to Asia (23 per cent to China), 24 per cent to Europe (20 per cent to the European Union) and 12 per cent to North America (10 per cent to the United States).

- Developing economies' sent a little more than half of their total merchandise exports to other developing economies in 2013. In particular, 35 per cent were exported to developing Asia, 6 per cent to South and Central America and the Caribbean, 6 per cent to the Middle East and 4 per cent to Africa.
- Developing economies' exports to least-developed countries (LDCs) in 2013 grew by 8 per cent, compared with 10 per cent in 2012. In contrast, developed economies' exports to LDCs grew by 3 per