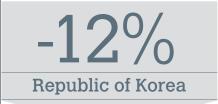

sluggish growth in merchandise trade. The Republic
  of Korea saw a decline of 12 per cent, mainly due to lower export volumes for
  freight transport by sea. China and India recorded a decline of 3 per cent while
  Hong Kong, China saw a 2 per cent decrease. In Singapore, export growth
  slowed to 2 per cent.
- Among the leading economies, Russia recorded the highest growth rate for transport exports in 2013, with an expansion of 8 per cent. The United States saw a 4 per cent increase in transport receipts.
- EU transport exports grew by 5 per cent in 2013 following the decline recorded in 2012. Norway's exports declined for the second consecutive year, recording a fall of 9 per cent.

### Leading exporters of transportation services, 2012–13



Growth in transport exports in 2013













# Asian economies see increase in travel receipts

- Asia recorded the highest growth in travel receipts in 2013, with a regional rate of 9 per cent. Thailand's exports grew by 24 per cent, followed by Hong Kong, China and Macao, China. Both of these economies grew by 18 per cent. In 2013, Macao, China became the third-largest travel exporter after the European Union and the United States. Australia was the only leading travel exporter to record a negative rate in 2013 (-3 per cent) despite an increase in the number of foreign tourists.
- EU travel exports expanded by 8 per cent in 2013 as receipts within the European Union bounced back while the United States saw a 7 per cent rise.
- International tourist arrivals are expected to increase by 4 to 4.5 per cent in 2014, according to t