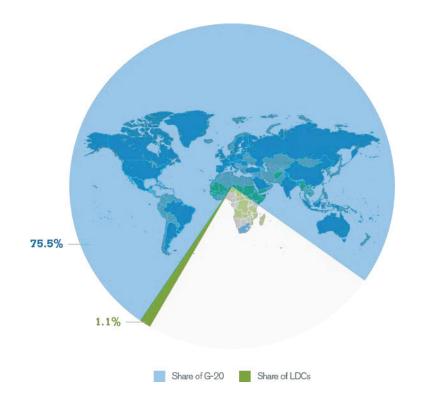

--------|----|
| 1.  | Overview                           | 21 |
| 2.  | Trade by region                    | 22 |
| 3.  | Leading traders                    | 26 |
| 4.  | Bilateral trade of leading traders | 30 |
| 5.  | Regional trade agreements          | 38 |
| 6.  | Least-developed countries          | 42 |
| 7.  | Foreign affiliates statistics      | 46 |

#### Where to find more online:

you can access and download the Excel files for the tables via **www.wto.org/statistics** 

# Over half of merchandise exports from developing economies are sent to other developing economies

Merchandise exports from developing countries, 2013



### Merchandise trade by the BRICS (percentage share in world trade and main export partners, 2013)







### Share in world merchandise exports, 2013



LDC exports amounted to US\$ 215 billion in 2013. Some 44 per cent of this was exported to Asia (23 per cent to China), 24 per cent to Europe (20 per cent to the European Union) and 12 per cent to North America (10 per cent to the United States).

- Developing economies' sent a little more than half of their total merchandise exports to other developing economies in 2013. In particular, 35 per cent were exported to developing Asia, 6 per cent to South and Central America and the Caribbean, 6 per cent to the Middle East and 4 per cent to Africa.
- Developing economies' exports to least-developed countries (LDCs) in 2013 grew by 8 per cent, compared with 10 per cent in 2012. In contrast, developed economies' exports to LDCs grew by 3 per cent in 2013 following stagnation the previous year.