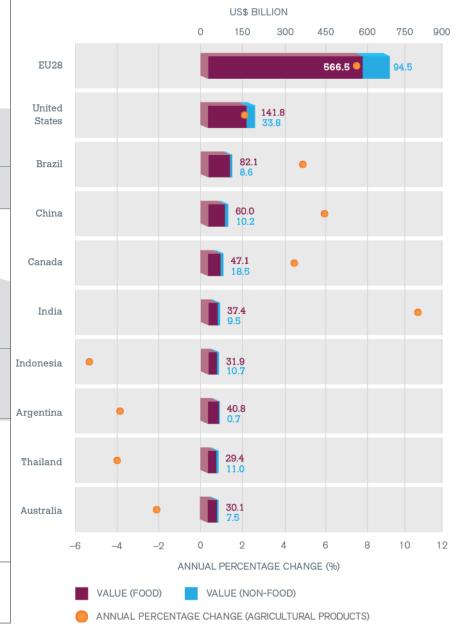

xports in 2013





## **Exports of agricultural** products on the rise again

- · World exports of agricultural products increased by almost 6 per cent to US\$ 1,745 billion in 2013 following stagnation in 2012. The growth rate is three times higher than the world average for all goods (2 per cent in 2013). Exports of food increased more markedly (6 per cent) than exports of non-food agricultural products (3 per cent). Prices of food and agricultural raw materials remained fairly stable compared with the previous year.
- The top six exporters of agricultural products saw growth in 2013, with India showing the greatest increase (11 per cent).

## Major exporters of agricultural



US exports of food in 2013

US\$ 142 bn

11%

Increase in India's exports of agricultural products in 2013







# US imports of fuels and mining products continue to decline

- EU imports of fuels and mining products decreased by 4 per cent to US\$ 1.2 trillion in 2013 but the EU still remains the world's top importer. China remains the second-largest importer (US\$ 544 billion). The import value declined for all the top importers, excluding China (+2 per cent) and India (+0.5 per cent). This is partly related to falling energy prices. The export prices of crude petroleum decreased by 3 per cent in 2013. Imports also decreased in the United States, declining by 10 per cent in 2013. This was due in particular to increasing domestic production.
- China became the largest importer of non-fuel mining products in 2013 (US\$ 229 billion), recording growth of 4 per cent.

# Major importers of fuels and