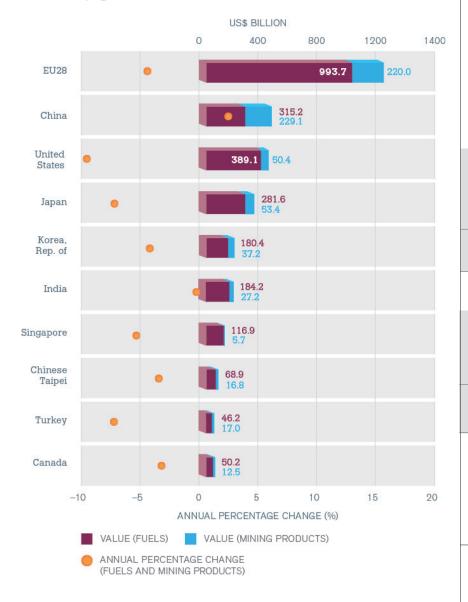

s and mining products continue to decline

- EU imports of fuels and mining products decreased by 4 per cent to US\$ 1.2 trillion in 2013 but the EU still remains the world's top importer. China remains the second-largest importer (US\$ 544 billion). The import value declined for all the top importers, excluding China (+2 per cent) and India (+0.5 per cent). This is partly related to falling energy prices. The export prices of crude petroleum decreased by 3 per cent in 2013. Imports also decreased in the United States, declining by 10 per cent in 2013. This was due in particular to increasing domestic production.
- China became the largest importer of non-fuel mining products in 2013 (US\$ 229 billion), recording growth of 4 per cent.

# Major importers of fuels and mining products, 2013



China's imports of mining products in 2013

US\$ 229 bn

30%

Share of EU in world fuel imports in 2013





# EU regains market share in exports of automotive products

- The European Union's share in exports of automotive products rose to 49 per cent in 2013 after falling below 50 per cent in 2012 (48 per cent) for the first time since 2001. Exports increased by 6 per cent in 2013, exceeding the world average of almost 4 per cent.
- The top ten world exporters of automotive products did not change position in 2013. The highest growth rates were seen by Turkey (13 per cent), Brazil and Mexico (both 11 per cent) while negative rates were registered by Japan (-8 per cent) and Canada (-3 per cent).

# Major exporters of automotive products, 2013



49%

Share of EU in world exports of auto