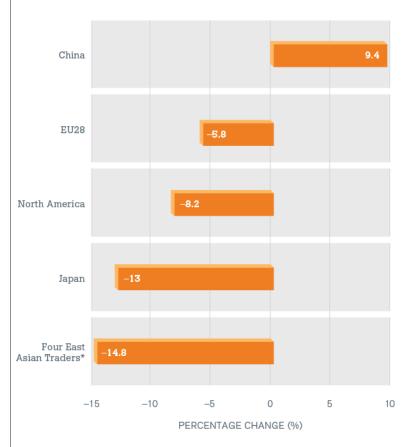

ts: a snapshot

#### Trade data

| List of tables | 144 |
|----------------|-----|
| 1. Overview    | 145 |

142

144



## Globalization has changed the exports of regions

- China is the leading player in the production of office and telecom equipment, which represents 26.9 per cent of its total merchandise exports. This equates to 34 per cent of world exports of office and telecom equipment, compared with a share of 4.5 per cent in 2000.
- By becoming the final step in the production of office and telecom equipment, China's share in total merchandise exports increased by 9.4 per cent between 2000 and 2013 while the share of other regions and major economies has decreased by 7.6 per cent.

# Share of office and telecom equipment in total merchandise exports, selected economies, 2000–13



\*The Four East Asian Traders are Hong Kong (China), Republic of Korea, Singapore and Chinese Taipei.

# Asian economies play growing role in international production chains

- Asian economies such as the Philippines and Hong Kong, China increased their participation in global value chains (GVCs) between 2000 and 2009, as measured by domestic intermediate products exported to their production partners. Their involvement in GVCs has acted as a catalyst for the development of their domestic markets.
- Chinese Taipei plays a dominant role in the export of manufactured intermediate goods, mainly to China and partners in the Association of South East Asian Nations (ASEAN). Its GVC-related trade developed more than any other economy's between 2000 and 2009, growing by 22.8 per cent. Its share