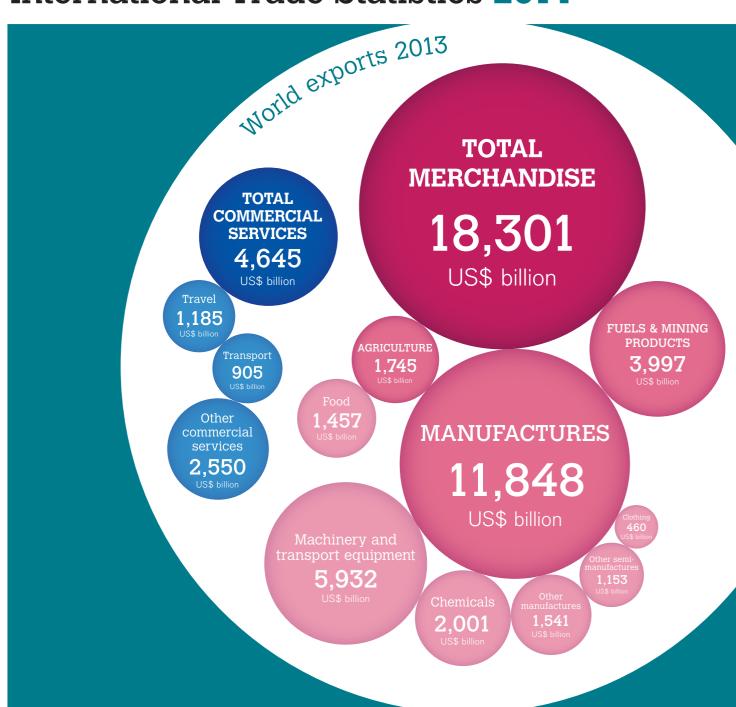

### **About this publication**

International Trade Statistics is produced by the World Trade Organization on an annual basis to provide a comprehensive overview of world trade. This year's edition provides data up to the end of 2013, covering trade in merchandise and commercial services as well as trade in global value chains.