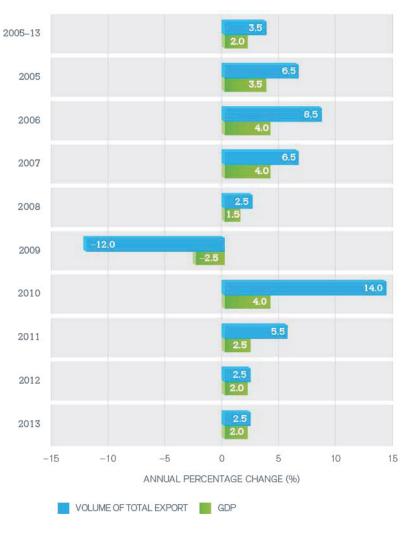

in merchandise exports (4.5 per cent) followed by North America (3.0 per cent). The highest growth in imports was recorded by the Middle East (6.0 per cent) and Asia (4.5 per cent).
- Africa's merchandise exports declined by 2.5 per cent in 2013 following growth
  of 6.5 per cent in 2012. Slower growth was also recorded in the Middle East
  (2.0 per cent in 2013 compared with 5.0 per cent in 2012) and in North America
  (3.0 per cent in 2013 following 4.5 per cent in 2012).

4.0%

Merchandise exports from developing economies grew by 4% in volume terms in 2013

5.0%

Merchandise imports into developing economies grew by 5% in volume terms in 2013

2%

World merchandise imports grew by 2% in volume terms in 2013



# Volume of world merchandise exports and gross domestic product, 2005–13



### China, United States and Germany are top three merchandise traders

- China became the world's biggest merchandise trader in 2013, with imports and exports totalling US\$ 4,159 billion. It recorded a trade surplus of US\$ 259 billion, 2.8 per cent of its GDP.
- The United States is the second-biggest merchandise trader, with imports and exports totalling US\$ 3,909 billion in 2013. The US trade deficit was US\$ 750 billion (4.5 per cent of its GDP). Germany is in third place, with a trade surplus of US\$ 264 billion in 2013, 7.3 per cent of its GDP.
- Japan ranks fourth, with merchandise trade totalling US\$ 1,548 billion in 2013. It recorded a trade deficit of US\$ 118 billion, 2.4 per cent of its GDP.

### Leading merchandise traders, 2013



13.6%

Yemen, the newest WTO member, sa