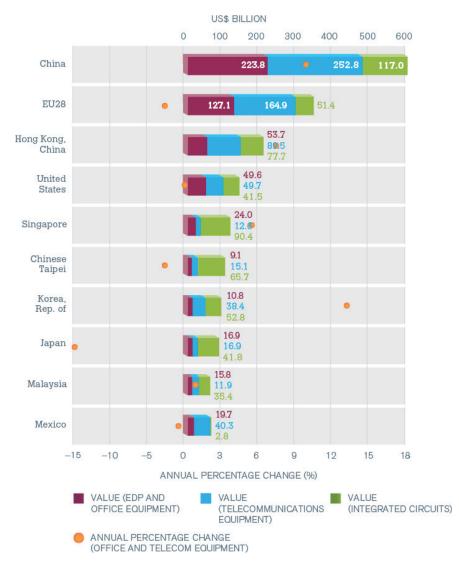

ducts in 2013



## Increase in share of office and telecom equipment in world exports

- World exports of office and telecom equipment expanded by 4 per cent in 2013. Its share in total world exports increased slightly to 9.6 per cent in 2013 from 9.3 per cent the previous year. Six of the ten top exporters recorded growth in 2013, ranging from 14 per cent (Korea, Rep. of) to 0.5 per cent (United States). Four exporters recorded negative rates: Japan (-15 per cent), Chinese Taipei (-3 per cent), the European Union (-2 per cent) and Mexico (-1 per cent).
- China's share in world exports of telecom equipment increased to 38 per cent in 2013 from 36 per cent in 2012. The EU share decreased from 26 to 25 per cent over the same period.

# Major exporters of office and telecom equipment, 2013



14%
Increase of Korean

exports of office and telecom equipment in 2013

38%

China's share in world exports of telecom equipment





# Exports of textiles and clothing surpass average growth

- World exports of textiles and clothing rose by 8 per cent in 2013-four times higher than the average growth for world exports (2 per cent). The top ten exporters all recorded positive growth. The highest growth was seen by India, with 23 per cent, and the lowest was recorded by the Republic of Korea, with 2 per cent. The top exporters remain in the same positions, with the exception of Viet Nam which overtook the United States in 2013 as the sixth-largest exporter of textiles and clothing.
- China is the leading exporter of textiles and clothing, with a 39 per cent share in world exports of clot