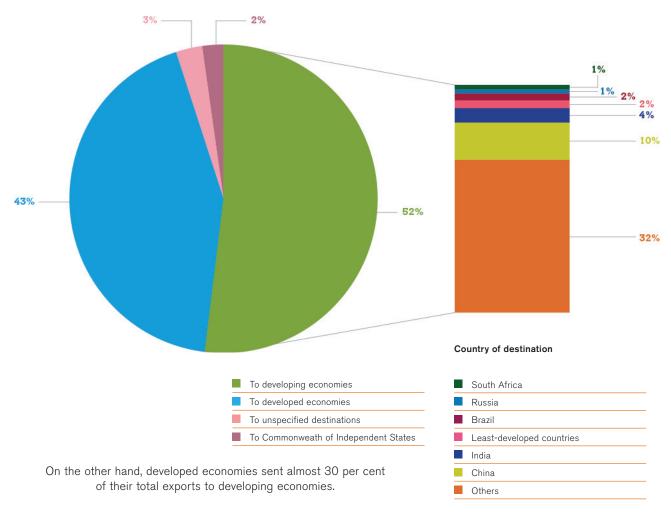

by 6 per cent.

### Key developments in 2013: a snapshot

Trade data

| Lis | t of tables                        | 20 |
|-----|------------------------------------|----|
| 1.  | Overview                           | 21 |
| 2.  | Trade by region                    | 22 |
| 3.  | Leading traders                    | 26 |
| 4.  | Bilateral trade of leading traders | 30 |
| 5.  | Regional trade agreements          | 38 |
| 6.  | Least-developed countries          | 42 |
| 7.  | Foreign affiliates statistics      | 46 |

#### Where to find more online:

you can access and download the Excel files for the tables via **www.wto.org/statistics** 

# Over half of merchandise exports from developing economies are sent to other developing economies

Merchandise exports from developing countries, 2013



### Merchandise trade by the BRICS (percentage share in world trade and main export partners, 2013)







### Share in world merchandise exports, 2013



LDC exports amounted to US\$ 215 billion in 2013. Some 44 per cent of this was exported to Asia (23 per cent to China), 24 per cent to Europe (20 per cent to the European Union) and 12 per cent to North America (10 per cent to the United States).

- Developing economies' sent a little more than half of their total merchandise exports to other developing economies in 2013. In particular, 35 per cent were exported to developing Asia, 6 per cent to South and Central America and the Caribbean, 6 per cent to the Middle East and 4 per cent to Africa.
- Developing economies' exports to least-developed countries (LDCs) in 2013 grew by 8 per ce