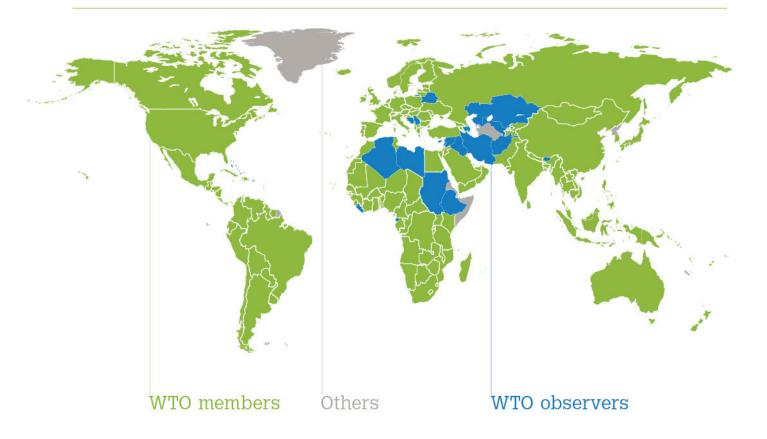

### **About the WTO**

The World Trade Organization deals with the global rules of trade between nations. Its main function is to ensure that trade flows as smoothly, predictably and freely as possible.