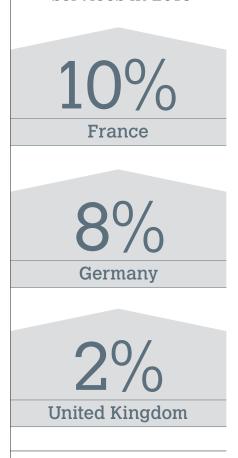

013 after declining significantly in 2012. One of the highest growth rates was achieved by the Netherlands (12 per cent) followed by France (10 per cent) and Germany (8 per cent). The United Kingdom saw more modest growth of 2 per cent.
- Several Asian economies saw a slowdown in exports of commercial services in 2013. China's exports grew by 7 per cent, one percentage point less than in 2012. This was due to lower transport receipts. In India, exports were up by 4 per cent compared with 5 per cent the previous year. However, Japan's exports recovered after stagnating in 2012.
- In the United States, the largest exporter of commercial services, exports expanded by 5 per cent in 2013.

### Leading exporters of commercial services 2012–13



Growth in exports of commercial services in 2013





Table I.9

Where to find more:

# LDC exports of commercial services expand rapidly

- Since 2000, exports of commercial services from least-developed countries (LDCs)
  have grown by 14 per cent per year on average, a much higher growth rate than in
  other economies (9 per cent on average).
- The high growth rate in commercial services has been fuelled by LDCs in Asia, with significant growth achieved by Cambodia as the leading LDC tourist destination, by Bangladesh as an emerging exporter of information and communication technology and, in recent years, by Afghanistan due to the increase in construction services for non-residents.
- In Africa, the commercial services sector has benefited in particular from Ethiopia's expansion of air transportation services and from the attraction o