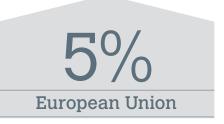

to sluggish growth in merchandise trade. The Republic
  of Korea saw a decline of 12 per cent, mainly due to lower export volumes for
  freight transport by sea. China and India recorded a decline of 3 per cent while
  Hong Kong, China saw a 2 per cent decrease. In Singapore, export growth
  slowed to 2 per cent.
- Among the leading economies, Russia recorded the highest growth rate for transport exports in 2013, with an expansion of 8 per cent. The United States saw a 4 per cent increase in transport receipts.
- EU transport exports grew by 5 per cent in 2013 following the decline recorded in 2012. Norway's exports declined for the second consecutive year, recording a fall of 9 per cent.

### Leading exporters of transportation services, 2012–13



Growth in transport exports in 2013













# Asian economies see increase in travel receipts

- Asia recorded the highest growth in travel receipts in 2013, with a regional rate of 9 per cent. Thailand's exports grew by 24 per cent, followed by Hong Kong, China and Macao, China. Both of these economies grew by 18 per cent. In 2013, Macao, China became the third-largest travel exporter after the European Union and the United States. Australia was the only leading travel exporter to record a negative rate in 2013 (-3 per cent) despite an increase in the number of foreign tourists.
- EU travel exports expanded by 8 per cent in 2013 as receipts within the European Union bounced back while the United States saw a 7 per cent rise.
- International tourist arrivals are expected to increase by 4 to 4.5 per cent in 2014, according