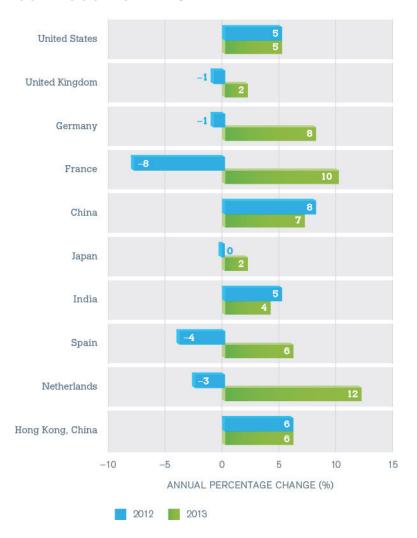

ices from leading European traders bounced back in 2013 after declining significantly in 2012. One of the highest growth rates was achieved by the Netherlands (12 per cent) followed by France (10 per cent) and Germany (8 per cent). The United Kingdom saw more modest growth of 2 per cent.
- Several Asian economies saw a slowdown in exports of commercial services in 2013. China's exports grew by 7 per cent, one percentage point less than in 2012. This was due to lower transport receipts. In India, exports were up by 4 per cent compared with 5 per cent the previous year. However, Japan's exports recovered after stagnating in 2012.
- In the United States, the largest exporter of commercial services, exports expanded by 5 per cent in 2013.

### Leading exporters of commercial services 2012–13



Growth in exports of commercial services in 2013





Table I.9

Where to find more:

# LDC exports of commercial services expand rapidly

- Since 2000, exports of commercial services from least-developed countries (LDCs)
  have grown by 14 per cent per year on average, a much higher growth rate than in
  other economies (9 per cent on average).
- The high growth rate in commercial services has been fuelled by LDCs in Asia, with significant growth achieved by Cambodia as the leading LDC tourist destination, by Bangladesh as an emerging exporter of information and communication technology and, in recent years, by Afghanistan due to the increase in construction services for non-residents.
- In Africa, the commercial services sector has benefited in particular from Ethiopia's expansion of a