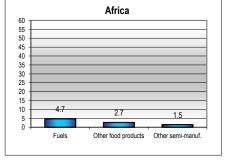

## **South and Central America**

| MERCHANDISE TRADE                         | Value, mn \$ | Sha  | are      | Annual P | ercentage | Change   |                                                                          |
|-------------------------------------------|--------------|------|----------|----------|-----------|----------|--------------------------------------------------------------------------|
|                                           | 2014         | 2010 | 2014     | 2010-14  | 2013      | 2014     |                                                                          |
| Merchandise exports f.o.b.                | 694 880      | 100  | 100      | 4        | - 2       | -6       |                                                                          |
| Exports by destination a                  |              |      |          |          |           |          | Exports by destination, 2014                                             |
| By region                                 |              |      |          |          |           |          | Europe                                                                   |
| South and Central America                 | 179 390      | 27   | 26       | 3        | -3        | -8       | Asia _                                                                   |
| North America                             | 172 636      | 24   | 25       | 5        | -5        | -5       |                                                                          |
| Asia                                      | 172 030      | 23   | 25<br>25 | 6        | 3         | -3       |                                                                          |
| Europe                                    | 114 035      | 18   | 16       | 1        | -5        | -6       |                                                                          |
| Africa                                    | 17 674       | 3    | 3        | 4        | -9        | -8       |                                                                          |
| Middle East                               | 16 803       | 3    | 2        | 3        | -9        | -5<br>-5 | Middle                                                                   |
| CIS                                       | 9 404        | 1    | 1        | 5        | 6         | 7        |                                                                          |
| By economic grouping                      | 3 404        | · ·  | '        | 3        | U         | '        | cıs                                                                      |
| Developed Economies                       | 294 002      | 43   | 42       | 3        | -5        | -6       |                                                                          |
| Developed Economies  Developing Economies | 376 897      | 53   | 54       | 5        | 0         | -5       | I Motura                                                                 |
| LDC (Least developed countries)           | 7 297        | 1    | 1        | 6        | -6        | 1        | America                                                                  |
| Exports by product b                      |              |      |          |          |           |          |                                                                          |
| By major product group                    |              |      |          |          |           |          | Exports by product, 2014                                                 |
| Agriculture products                      | 212 319      | 28   | 31       | 7        | 5         | -2       |                                                                          |
| Fuels, mining products                    | 277 466      | 42   | 40       | 3        | -7        | -7       |                                                                          |
| Manufactured goods                        | 177 419      | 28   | 26       | 2        | 1         | -8       | 300                                                                      |
| <b>G</b>                                  |              |      |          |          |           |          | 250                                                                      |
| Agreement on Agriculture                  | 181 839      | 26   | 26       | 4        | 4         | -4       | <u>ब</u> 200                                                             |
| Industrial goods                          | 513 041      | 74   | 74       | 4        | -4        | -7       | E                                                                        |
| By product group                          |              |      |          |          |           |          | 100                                                                      |
| Other food products                       | 178 139      | 23   | 26       | 6        | 5         | -3       |                                                                          |
| Fuels                                     | 172 129      | 23   | 25       | 6        | -9        | -6       | 50                                                                       |
| Ores and minerals                         | 74 608       | 12   | 11       | 1        | -1        | -9       | 0 - 2000 2001 2002 2003 2004 2005 2006 2007 2008 2009 2010 2011 2012 201 |
| Other chemicals                           | 34 668       | 5    | 5        | 3        | -5        | -5       |                                                                          |
| Non-ferrous metals                        | 30 729       | 6    | 4        | -4       | -8        | -7       |                                                                          |
| Fastest growing product group             |              |      |          |          |           |          | Fuels and mining products                                                |
| In 2014: Fish                             | 14 210       | 1    | 2        | 13       | 15        | 13       | Manufactures                                                             |
| Since 2005: Integrated circuits           | 2 580        | 0    | 0        | 23       | 12        | -3       |                                                                          |

a Ranks exclude unspecified destinations and other products, not classified elsewhere.