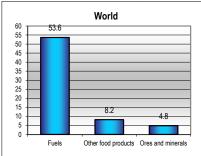

## World

| MERCHANDISE TRADE                  | Value, mn \$ | Sha  | are  | Annual P | ercentage | Change  |                                                                         |
|------------------------------------|--------------|------|------|----------|-----------|---------|-------------------------------------------------------------------------|
|                                    | 2014         | 2010 | 2014 | 2010-14  | 2013      | 2014    |                                                                         |
| Merchandise exports f.o.b.         | 18 493 724   | 100  | 100  | 6        | 2         | 0       |                                                                         |
|                                    |              |      |      |          |           |         | Exports by destination, 2014                                            |
| Exports by destination a           |              |      |      |          |           |         |                                                                         |
| By region                          | 0.704.040    | 00   | 07   |          | •         |         | North AmericaMiddle East                                                |
| Europe                             | 6 791 819    | 39   | 37   | 4        | 2         | 1       |                                                                         |
| Asia                               | 5 485 298    | 28   | 30   | 7        | 3         | -1      | Asia _ South and                                                        |
| North America                      | 3 195 254    | 17   | 17   | 6        | 1         | 4       | Central                                                                 |
| Middle East                        | 780 021      | 4    | 4    | 9        | 5         | 5       | Allienca                                                                |
| South and Central America          | 743 990      | 4    | 4    | 5        | -1        | -5      | Africa                                                                  |
| Africa                             | 638 512      | 3    | 3    | 8        | 5         | 3       | Airica                                                                  |
| CIS                                | 511 646      | 3    | 3    | 6        | 2         | -10     |                                                                         |
| By economic grouping               |              |      |      |          |           |         |                                                                         |
| Developed Economies                | 10 362 324   | 59   | 56   | 4        | 1         | 1       | CIS                                                                     |
| Developing Economies               | 7 272 568    | 37   | 39   | 7        | 4         | 0       |                                                                         |
| LDC (Least developed countries)    | 291 763      | 1    | 2    | 11       | 9         | 9       | Europe _J                                                               |
| Exports by product b               |              |      |      |          |           |         |                                                                         |
| By major product group             |              |      |      |          |           |         | Exports by product, 2014                                                |
| Agriculture products               | 1 765 405    | 9    | 10   | 7        | 5         | 2<br>-6 | 14000                                                                   |
| Fuels, mining products             | 3 788 941    | 20   | 20   | 6        | -3        | -6      |                                                                         |
| Manufactured goods                 | 12 242 881   | 67   | 66   | 5        | 3         | 4       | 12000                                                                   |
| ŭ                                  |              |      |      |          |           |         | g 10000                                                                 |
| Agreement on Agriculture           | 1 453 806    | 8    | 8    | 7        | 5         | 1       | · 호 8000                                                                |
| Industrial goods                   | 17 013 380   | 92   | 92   | 5        | 2         | 0       | 000 8000 8000 8000 8000 8000 8000 8000                                  |
| By product group                   |              |      |      |          |           |         | 4000                                                                    |
| Fuels                              | 3 068 467    | 16   | 17   | 7        | -3        | -7      |                                                                         |
| Other machinery                    | 2 210 649    | 12   | 12   | 5        | 2         | 3       | 2000                                                                    |
| Other chemicals                    | 1 502 959    | 8    | 8    | 5        | 2         | 2       | 2000 2001 2002 2003 2004 2005 2006 2007 2008 2009 2010 2011 2012 2013 2 |
| Automotive products                | 1 394 809    | 7    | 8    | 6        | 3         | 4       |                                                                         |
| Other food products                | 1 347 344    | 7    | 7    | 7        | 6         | 2       | Agricultural products                                                   |
| Fastest growing product group      |              |      |      |          |           |         | Fuels and mining products                                               |
| In 2014: Miscellaneous manufacture | 855 149      | 4    | 5    | 8        | 4         | 7       |                                                                         |
| Since 2005: Personal, household gd | 365 106      | 2    | 2    | 9        | 8         | 6       | - ivianuactures                                                         |

a Ranks exclude unspecified destinations and other products, not classified elsewhere.