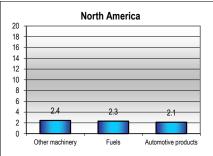

## **North America**

| MERCHANDISE TRADE               | Value, mn \$ | Sha  | are  | Annual P | ercentage | Change |                                                                                |
|---------------------------------|--------------|------|------|----------|-----------|--------|--------------------------------------------------------------------------------|
|                                 | 2014         | 2010 | 2014 | 2010-14  | 2013      | 2014   |                                                                                |
| Merchandise exports f.o.b.      | 2 492 761    | 100  | 100  | 6        | 2         | 3      |                                                                                |
| Francisco de estimation de      |              |      |      |          |           |        | Exports by destination, 2014                                                   |
| Exports by destination a        |              |      |      |          |           |        |                                                                                |
| By region North America         | 1 051 100    | 40   | F0   | 7        | 2         | _      | Europe South and                                                               |
|                                 | 1 251 432    | 49   | 50   | 7        | 3         | 5      | Central<br>AsiaAmerica                                                         |
| Asia                            | 503 914      | 21   | 20   | 5        | 3         | 0      |                                                                                |
| Europe                          | 379 100      | 17   | 15   | 4        | -3        | 3      |                                                                                |
| South and Central America       | 214 073      | 8    | 9    | 7        | 0         | -1     | Middle E                                                                       |
| Middle East                     | 79 166       | 3    | 3    | 11       | 4         | 1      |                                                                                |
| Africa                          | 43 363       | 2    | 2    | 7        | 7         | 7      | \ \ \                                                                          |
| CIS                             | 17 424       | 1    | 1    | 12       | 4         | -6     | Africa                                                                         |
| By economic grouping            |              |      |      |          |           |        |                                                                                |
| Developed Economies             | 1 485 084    | 61   | 60   | 5        | 0         | 4      | North                                                                          |
| Developing Economies            | 985 963      | 38   | 40   | 7        | 4         | 1      | America                                                                        |
| LDC (Least developed countries) | 14 482       | 1    | 1    | 6        | 9         | 10     |                                                                                |
| Exports by product b            |              |      |      |          |           | ſ      |                                                                                |
| By major product group          |              |      |      |          |           |        | Exports by product, 2014                                                       |
| Agriculture products            | 276 724      | 11   | 11   | 7        | 3         | 4      | 1800                                                                           |
| Fuels, mining products          | 415 207      | 15   | 17   | 8        | 1         | 2      | 1600                                                                           |
| Manufactured goods              | 1 685 089    | 69   | 68   | 6        | 2         | 4      | 1400                                                                           |
| -                               |              |      |      |          |           |        | g 1200 -                                                                       |
| Agreement on Agriculture        | 230 587      | 9    | 9    | 7        | 3         | 4      | 2 1200<br>1000<br>1000<br>1000<br>1000                                         |
| Industrial goods                | 2 262 174    | 91   | 91   | 6        | 2         | 3      | <u></u> 800 + −−−                                                              |
| By product group                |              |      |      |          |           |        | 600                                                                            |
| Other machinery                 | 328 734      | 13   | 13   | 6        | 0         | 4      | 400                                                                            |
| Fuels                           | 325 997      | 11   | 13   | 11       | 4         | 3      | 200                                                                            |
| Automotive products             | 291 487      | 10   | 12   | 9        | 3         | 5      | 0 - 2000 2001 2002 2003 2004 2005 2006 2007 2008 2009 2010 2011 2012 2013 2014 |
| Other food products             | 212 566      | 8    | 9    | 8        | 3         | 5      |                                                                                |
| Other chemicals                 | 207 571      | 9    | 8    | 3        | 2         | -1     |                                                                                |
| Fastest growing product group   |              | •    | _    | _        | _         |        | Fuels and mining products                                                      |
| In 2014: Pharmaceuticals        | 57 829       | 3    | 2    | 3        | 0         | 12     |                                                                                |

Share of top 3 exported product groups by destination, 2014 (percentage)

176 001

Since 2005: Other transport eq.

11

10

a Ranks exclude unspecified destinations and other products, not classified elsewhere.