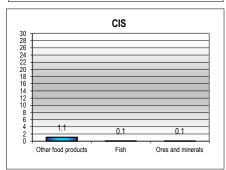

## World

| MERCHANDISE TRADE                  | Value, mn \$ | Sha  | are  | Annual P | ercentage | Change  |                                                                         |
|------------------------------------|--------------|------|------|----------|-----------|---------|-------------------------------------------------------------------------|
|                                    | 2014         | 2010 | 2014 | 2010-14  | 2013      | 2014    |                                                                         |
| Merchandise exports f.o.b.         | 18 493 724   | 100  | 100  | 6        | 2         | 0       |                                                                         |
|                                    |              |      |      |          |           |         | Exports by destination, 2014                                            |
| Exports by destination a           |              |      |      |          |           |         |                                                                         |
| By region                          | 0.704.040    | 00   | 07   |          | •         |         | North AmericaMiddle East                                                |
| Europe                             | 6 791 819    | 39   | 37   | 4        | 2         | 1       |                                                                         |
| Asia                               | 5 485 298    | 28   | 30   | 7        | 3         | -1      | Asia _ South and                                                        |
| North America                      | 3 195 254    | 17   | 17   | 6        | 1         | 4       | Central                                                                 |
| Middle East                        | 780 021      | 4    | 4    | 9        | 5         | 5       | Allienca                                                                |
| South and Central America          | 743 990      | 4    | 4    | 5        | -1        | -5      | Africa                                                                  |
| Africa                             | 638 512      | 3    | 3    | 8        | 5         | 3       | Airica                                                                  |
| CIS                                | 511 646      | 3    | 3    | 6        | 2         | -10     |                                                                         |
| By economic grouping               |              |      |      |          |           |         |                                                                         |
| Developed Economies                | 10 362 324   | 59   | 56   | 4        | 1         | 1       | CIS                                                                     |
| Developing Economies               | 7 272 568    | 37   | 39   | 7        | 4         | 0       |                                                                         |
| LDC (Least developed countries)    | 291 763      | 1    | 2    | 11       | 9         | 9       | Europe _J                                                               |
| Exports by product b               |              |      |      |          |           |         |                                                                         |
| By major product group             |              |      |      |          |           |         | Exports by product, 2014                                                |
| Agriculture products               | 1 765 405    | 9    | 10   | 7        | 5         | 2<br>-6 | 14000                                                                   |
| Fuels, mining products             | 3 788 941    | 20   | 20   | 6        | -3        | -6      |                                                                         |
| Manufactured goods                 | 12 242 881   | 67   | 66   | 5        | 3         | 4       | 12000                                                                   |
| ŭ                                  |              |      |      |          |           |         | g 10000                                                                 |
| Agreement on Agriculture           | 1 453 806    | 8    | 8    | 7        | 5         | 1       | · 호 8000                                                                |
| Industrial goods                   | 17 013 380   | 92   | 92   | 5        | 2         | 0       | 000 8000 8000 8000 8000 8000 8000 8000                                  |
| By product group                   |              |      |      |          |           |         | 4000                                                                    |
| Fuels                              | 3 068 467    | 16   | 17   | 7        | -3        | -7      |                                                                         |
| Other machinery                    | 2 210 649    | 12   | 12   | 5        | 2         | 3       | 2000                                                                    |
| Other chemicals                    | 1 502 959    | 8    | 8    | 5        | 2         | 2       | 2000 2001 2002 2003 2004 2005 2006 2007 2008 2009 2010 2011 2012 2013 2 |
| Automotive products                | 1 394 809    | 7    | 8    | 6        | 3         | 4       |                                                                         |
| Other food products                | 1 347 344    | 7    | 7    | 7        | 6         | 2       | Agricultural products                                                   |
| Fastest growing product group      |              |      |      |          |           |         | Fuels and mining products                                               |
| In 2014: Miscellaneous manufacture | 855 149      | 4    | 5    | 8        | 4         | 7       |                                                                         |
| Since 2005: Personal, household gd | 365 106      | 2    | 2    | 9        | 8         | 6       | - ivianuactures                                                         |