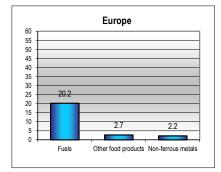

| 3 261        | 0    | 1    | 19       | 8         | 51      |                                                                         |

















a Ranks exclude unspecified destinations and other products, not classified elsewhere.

b Ranks exclude other products, not classified elsewhere.

### **Asia**

| MERCHANDISE TRADE               | Value, mn \$ Share |        | are  | Annual P | ercentage ( | Change |                                                                       |
|---------------------------------|--------------------|--------|------|----------|-------------|--------|-----------------------------------------------------------------------|
|                                 | 2014               | 2010   | 2014 | 2010-14  | 2013        | 2014   |                                                                       |
| Merchandise exports f.o.b.      | 5 917 254          | 100    | 100  | 6        | 2