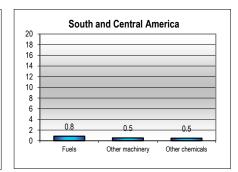

## **South and Central America**

| MERCHANDISE TRADE                         | Value, mn \$ | Sha  | are      | Annual P | ercentage | Change   |                                                                          |
|-------------------------------------------|--------------|------|----------|----------|-----------|----------|--------------------------------------------------------------------------|
|                                           | 2014         | 2010 | 2014     | 2010-14  | 2013      | 2014     |                                                                          |
| Merchandise exports f.o.b.                | 694 880      | 100  | 100      | 4        | - 2       | -6       |                                                                          |
| Exports by destination a                  |              |      |          |          |           |          | Exports by destination, 2014                                             |
| By region                                 |              |      |          |          |           |          | Europe                                                                   |
| South and Central America                 | 179 390      | 27   | 26       | 3        | -3        | -8       | Asia _                                                                   |
| North America                             | 172 636      | 24   | 25       | 5        | -5        | -5       |                                                                          |
| Asia                                      | 172 030      | 23   | 25<br>25 | 6        | 3         | -3       |                                                                          |
| Europe                                    | 114 035      | 18   | 16       | 1        | -5        | -6       |                                                                          |
| Africa                                    | 17 674       | 3    | 3        | 4        | -9        | -8       |                                                                          |
| Middle East                               | 16 803       | 3    | 2        | 3        | -9        | -5<br>-5 | Middle                                                                   |
| CIS                                       | 9 404        | 1    | 1        | 5        | 6         | 7        |                                                                          |
| By economic grouping                      | 3 404        | · ·  | '        | 3        | U         | '        | cıs                                                                      |
| Developed Economies                       | 294 002      | 43   | 42       | 3        | -5        | -6       |                                                                          |
| Developed Economies  Developing Economies | 376 897      | 53   | 54       | 5        | 0         | -5       | I Motura                                                                 |
| LDC (Least developed countries)           | 7 297        | 1    | 1        | 6        | -6        | 1        | America                                                                  |
| Exports by product b                      |              |      |          |          |           |          |                                                                          |
| By major product group                    |              |      |          |          |           |          | Exports by product, 2014                                                 |
| Agriculture products                      | 212 319      | 28   | 31       | 7        | 5         | -2       |                                                                          |
| Fuels, mining products                    | 277 466      | 42   | 40       | 3        | -7        | -7       |                                                                          |
| Manufactured goods                        | 177 419      | 28   | 26       | 2        | 1         | -8       | 300                                                                      |
| <b>G</b>                                  |              |      |          |          |           |          | 250                                                                      |
| Agreement on Agriculture                  | 181 839      | 26   | 26       | 4        | 4         | -4       | <u>ब</u> 200                                                             |
| Industrial goods                          | 513 041      | 74   | 74       | 4        | -4        | -7       | E                                                                        |
| By product group                          |              |      |          |          |           |          | 100                                                                      |
| Other food products                       | 178 139      | 23   | 26       | 6        | 5         | -3       |                                                                          |
| Fuels                                     | 172 129      | 23   | 25       | 6        | -9        | -6       | 50                                                                       |
| Ores and minerals                         | 74 608       | 12   | 11       | 1        | -1        | -9       | 0 - 2000 2001 2002 2003 2004 2005 2006 2007 2008 2009 2010 2011 2012 201 |
| Other chemicals                           | 34 668       | 5    | 5        | 3        | -5        | -5       |                                                                          |
| Non-ferrous metals                        | 30 729       | 6    | 4        | -4       | -8        | -7       |                                                                          |
| Fastest growing product group             |              |      |          |          |           |          | Fuels and mining products                                                |
| In 2014: Fish                             | 14 210       | 1    | 2        | 13       | 15        | 13       | Manufactures                                                             |
| Since 2005: Integrated circuits           | 2 580        | 0    | 0        | 23       | 12        | -3       |                                                                          |

a Ranks exclude unspecified destinations and other products, not classified elsewhere.