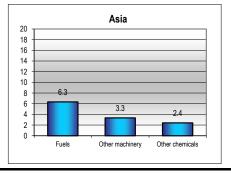

## World

| MERCHANDISE TRADE                  | Value, mn \$ | Sha  | are  | Annual P | ercentage | Change  |                                                                         |
|------------------------------------|--------------|------|------|----------|-----------|---------|-------------------------------------------------------------------------|
|                                    | 2014         | 2010 | 2014 | 2010-14  | 2013      | 2014    |                                                                         |
| Merchandise exports f.o.b.         | 18 493 724   | 100  | 100  | 6        | 2         | 0       |                                                                         |
|                                    |              |      |      |          |           |         | Exports by destination, 2014                                            |
| Exports by destination a           |              |      |      |          |           |         |                                                                         |
| By region                          | 0.704.040    | 00   | 07   |          | •         |         | North AmericaMiddle East                                                |
| Europe                             | 6 791 819    | 39   | 37   | 4        | 2         | 1       |                                                                         |
| Asia                               | 5 485 298    | 28   | 30   | 7        | 3         | -1      | Asia _ South and                                                        |
| North America                      | 3 195 254    | 17   | 17   | 6        | 1         | 4       | Central                                                                 |
| Middle East                        | 780 021      | 4    | 4    | 9        | 5         | 5       | Allienca                                                                |
| South and Central America          | 743 990      | 4    | 4    | 5        | -1        | -5      | Africa                                                                  |
| Africa                             | 638 512      | 3    | 3    | 8        | 5         | 3       | Airica                                                                  |
| CIS                                | 511 646      | 3    | 3    | 6        | 2         | -10     |                                                                         |
| By economic grouping               |              |      |      |          |           |         |                                                                         |
| Developed Economies                | 10 362 324   | 59   | 56   | 4        | 1         | 1       | CIS                                                                     |
| Developing Economies               | 7 272 568    | 37   | 39   | 7        | 4         | 0       |                                                                         |
| LDC (Least developed countries)    | 291 763      | 1    | 2    | 11       | 9         | 9       | Europe _J                                                               |
| Exports by product b               |              |      |      |          |           |         |                                                                         |
| By major product group             |              |      |      |          |           |         | Exports by product, 2014                                                |
| Agriculture products               | 1 765 405    | 9    | 10   | 7        | 5         | 2<br>-6 | 14000                                                                   |
| Fuels, mining products             | 3 788 941    | 20   | 20   | 6        | -3        | -6      |                                                                         |
| Manufactured goods                 | 12 242 881   | 67   | 66   | 5        | 3         | 4       | 12000                                                                   |
| ŭ                                  |              |      |      |          |           |         | g 10000                                                                 |
| Agreement on Agriculture           | 1 453 806    | 8    | 8    | 7        | 5         | 1       | · 호 8000                                                                |
| Industrial goods                   | 17 013 380   | 92   | 92   | 5        | 2         | 0       | 000 8000 8000 8000 8000 8000 8000 8000                                  |
| By product group                   |              |      |      |          |           |         | 4000                                                                    |
| Fuels                              | 3 068 467    | 16   | 17   | 7        | -3        | -7      |                                                                         |
| Other machinery                    | 2 210 649    | 12   | 12   | 5        | 2         | 3       | 2000                                                                    |
| Other chemicals                    | 1 502 959    | 8    | 8    | 5        | 2         | 2       | 2000 2001 2002 2003 2004 2005 2006 2007 2008 2009 2010 2011 2012 2013 2 |
| Automotive products                | 1 394 809    | 7    | 8    | 6        | 3         | 4       |                                                                         |
| Other food products                | 1 347 344    | 7    | 7    | 7        | 6         | 2       | Agricultural products                                                   |
| Fastest growing product group      |              |      |      |          |           |         | Fuels and mining products                                               |
| In 2014: Miscellaneous manufacture | 855 149      | 4    | 5    | 8        | 4         | 7       |                                                                         |
| Since 2005: Personal, household gd | 365 106      | 2    | 2    | 9        | 8         | 6       | - ivianuactures                                                         |