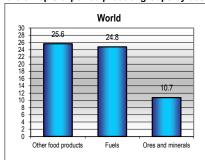

## World

| MERCHANDISE TRADE                  | Value, mn \$ | Sha  | are  | Annual P | ercentage | Change  |                                                                         |
|------------------------------------|--------------|------|------|----------|-----------|---------|-------------------------------------------------------------------------|
|                                    | 2014         | 2010 | 2014 | 2010-14  | 2013      | 2014    |                                                                         |
| Merchandise exports f.o.b.         | 18 493 724   | 100  | 100  | 6        | 2         | 0       |                                                                         |
|                                    |              |      |      |          |           |         | Exports by destination, 2014                                            |
| Exports by destination a           |              |      |      |          |           |         |                                                                         |
| By region                          | 0.704.040    | 00   | 07   |          | •         |         | North AmericaMiddle East                                                |
| Europe                             | 6 791 819    | 39   | 37   | 4        | 2         | 1       |                                                                         |
| Asia                               | 5 485 298    | 28   | 30   | 7        | 3         | -1      | Asia _ South and                                                        |
| North America                      | 3 195 254    | 17   | 17   | 6        | 1         | 4       | Central                                                                 |
| Middle East                        | 780 021      | 4    | 4    | 9        | 5         | 5       | Allienca                                                                |
| South and Central America          | 743 990      | 4    | 4    | 5        | -1        | -5      | Africa                                                                  |
| Africa                             | 638 512      | 3    | 3    | 8        | 5         | 3       | Airica                                                                  |
| CIS                                | 511 646      | 3    | 3    | 6        | 2         | -10     |                                                                         |
| By economic grouping               |              |      |      |          |           |         |                                                                         |
| Developed Economies                | 10 362 324   | 59   | 56   | 4        | 1         | 1       | CIS                                                                     |
| Developing Economies               | 7 272 568    | 37   | 39   | 7        | 4         | 0       |                                                                         |
| LDC (Least developed countries)    | 291 763      | 1    | 2    | 11       | 9         | 9       | Europe _J                                                               |
| Exports by product b               |              |      |      |          |           |         |                                                                         |
| By major product group             |              |      |      |          |           |         | Exports by product, 2014                                                |
| Agriculture products               | 1 765 405    | 9    | 10   | 7        | 5         | 2<br>-6 | 14000                                                                   |
| Fuels, mining products             | 3 788 941    | 20   | 20   | 6        | -3        | -6      |                                                                         |
| Manufactured goods                 | 12 242 881   | 67   | 66   | 5        | 3         | 4       | 12000                                                                   |
| ŭ                                  |              |      |      |          |           |         | g 10000                                                                 |
| Agreement on Agriculture           | 1 453 806    | 8    | 8    | 7        | 5         | 1       | · 호 8000                                                                |
| Industrial goods                   | 17 013 380   | 92   | 92   | 5        | 2         | 0       | 000 8000 8000 8000 8000 8000 8000 8000                                  |
| By product group                   |              |      |      |          |           |         | 4000                                                                    |
| Fuels                              | 3 068 467    | 16   | 17   | 7        | -3        | -7      |                                                                         |
| Other machinery                    | 2 210 649    | 12   | 12   | 5        | 2         | 3       | 2000                                                                    |
| Other chemicals                    | 1 502 959    | 8    | 8    | 5        | 2         | 2       | 2000 2001 2002 2003 2004 2005 2006 2007 2008 2009 2010 2011 2012 2013 2 |
| Automotive products                | 1 394 809    | 7    | 8    | 6        | 3         | 4       |                                                                         |
| Other food products                | 1 347 344    | 7    | 7    | 7        | 6         | 2       | Agricultural products                                                   |
| Fastest growing product group      |              |      |      |          |           |         | Fuels and mining products                                               |
| In 2014: Miscellaneous manufacture | 855 149      | 4    | 5    | 8        | 4         | 7       |                                                                         |
| Since 2005: Personal, household gd | 365 106      | 2    | 2    | 9        | 8         | 6       | - ivianuactures                                                         |