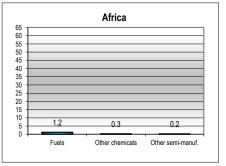

Share of top 3 exported product groups by destination, 2014 (percentage)

176 001

Since 2005: Other transport eq.

11

10

a Ranks exclude unspecified destinations and other products, not classified elsewhere.