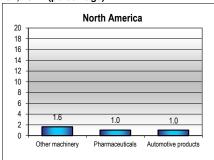

## **North America**

| MERCHANDISE TRADE               | Value, mn \$ | Sha  | are  | Annual P | ercentage | Change |                                                                                |
|---------------------------------|--------------|------|------|----------|-----------|--------|--------------------------------------------------------------------------------|
|                                 | 2014         | 2010 | 2014 | 2010-14  | 2013      | 2014   |                                                                                |
| Merchandise exports f.o.b.      | 2 492 761    | 100  | 100  | 6        | 2         | 3      |                                                                                |
| Francisco de estimation de      |              |      |      |          |           |        | Exports by destination, 2014                                                   |
| Exports by destination a        |              |      |      |          |           |        |                                                                                |
| By region North America         | 1 051 100    | 40   | F0   | 7        | 2         | _      | Europe South and                                                               |
|                                 | 1 251 432    | 49   | 50   | 7        | 3         | 5      | Central<br>AsiaAmerica                                                         |
| Asia                            | 503 914      | 21   | 20   | 5        | 3         | 0      |                                                                                |
| Europe                          | 379 100      | 17   | 15   | 4        | -3        | 3      |                                                                                |
| South and Central America       | 214 073      | 8    | 9    | 7        | 0         | -1     | Middle E                                                                       |
| Middle East                     | 79 166       | 3    | 3    | 11       | 4         | 1      |                                                                                |
| Africa                          | 43 363       | 2    | 2    | 7        | 7         | 7      | \ \ \                                                                          |
| CIS                             | 17 424       | 1    | 1    | 12       | 4         | -6     | Africa                                                                         |
| By economic grouping            |              |      |      |          |           |        |                                                                                |
| Developed Economies             | 1 485 084    | 61   | 60   | 5        | 0         | 4      | North                                                                          |
| Developing Economies            | 985 963      | 38   | 40   | 7        | 4         | 1      | America                                                                        |
| LDC (Least developed countries) | 14 482       | 1    | 1    | 6        | 9         | 10     |                                                                                |
| Exports by product b            |              |      |      |          |           | ſ      |                                                                                |
| By major product group          |              |      |      |          |           |        | Exports by product, 2014                                                       |
| Agriculture products            | 276 724      | 11   | 11   | 7        | 3         | 4      | 1800                                                                           |
| Fuels, mining products          | 415 207      | 15   | 17   | 8        | 1         | 2      | 1600                                                                           |
| Manufactured goods              | 1 685 089    | 69   | 68   | 6        | 2         | 4      | 1400                                                                           |
| -                               |              |      |      |          |           |        | g 1200 -                                                                       |
| Agreement on Agriculture        | 230 587      | 9    | 9    | 7        | 3         | 4      | 2 1200<br>1000<br>1000<br>1000<br>1000                                         |
| Industrial goods                | 2 262 174    | 91   | 91   | 6        | 2         | 3      | <u></u> 800 + −−−                                                              |
| By product group                |              |      |      |          |           |        | 600                                                                            |
| Other machinery                 | 328 734      | 13   | 13   | 6        | 0         | 4      | 400                                                                            |
| Fuels                           | 325 997      | 11   | 13   | 11       | 4         | 3      | 200                                                                            |
| Automotive products             | 291 487      | 10   | 12   | 9        | 3         | 5      | 0 - 2000 2001 2002 2003 2004 2005 2006 2007 2008 2009 2010 2011 2012 2013 2014 |
| Other food products             | 212 566      | 8    | 9    | 8        | 3         | 5      |                                                                                |
| Other chemicals                 | 207 571      | 9    | 8    | 3        | 2         | -1     |                                                                                |
| Fastest growing product group   |              | •    | _    | _        | _         |        | Fuels and mining products                                                      |
| In 2014: Pharmaceuticals        | 57 829       | 3    | 2    | 3        | 0         | 12     |                                                                                |