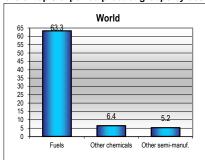

## World

| MERCHANDISE TRADE                  | Value, mn \$ | Sha  | are  | Annual P | ercentage | Change  |                                                                         |
|------------------------------------|--------------|------|------|----------|-----------|---------|-------------------------------------------------------------------------|
|                                    | 2014         | 2010 | 2014 | 2010-14  | 2013      | 2014    |                                                                         |
| Merchandise exports f.o.b.         | 18 493 724   | 100  | 100  | 6        | 2         | 0       |                                                                         |
|                                    |              |      |      |          |           |         | Exports by destination, 2014                                            |
| Exports by destination a           |              |      |      |          |           |         |                                                                         |
| By region                          | 0.704.040    | 00   | 07   |          | •         |         | North AmericaMiddle East                                                |
| Europe                             | 6 791 819    | 39   | 37   | 4        | 2         | 1       |                                                                         |
| Asia                               | 5 485 298    | 28   | 30   | 7        | 3         | -1      | Asia _ South and                                                        |
| North America                      | 3 195 254    | 17   | 17   | 6        | 1         | 4       | Central                                                                 |
| Middle East                        | 780 021      | 4    | 4    | 9        | 5         | 5       | Allienca                                                                |
| South and Central America          | 743 990      | 4    | 4    | 5        | -1        | -5      | Africa                                                                  |
| Africa                             | 638 512      | 3    | 3    | 8        | 5         | 3       | Airica                                                                  |
| CIS                                | 511 646      | 3    | 3    | 6        | 2         | -10     |                                                                         |
| By economic grouping               |              |      |      |          |           |         |                                                                         |
| Developed Economies                | 10 362 324   | 59   | 56   | 4        | 1         | 1       | CIS                                                                     |
| Developing Economies               | 7 272 568    | 37   | 39   | 7        | 4         | 0       |                                                                         |
| LDC (Least developed countries)    | 291 763      | 1    | 2    | 11       | 9         | 9       | Europe _J                                                               |
| Exports by product b               |              |      |      |          |           |         |                                                                         |
| By major product group             |              |      |      |          |           |         | Exports by product, 2014                                                |
| Agriculture products               | 1 765 405    | 9    | 10   | 7        | 5         | 2<br>-6 | 14000                                                                   |
| Fuels, mining products             | 3 788 941    | 20   | 20   | 6        | -3        | -6      |                                                                         |
| Manufactured goods                 | 12 242 881   | 67   | 66   | 5        | 3         | 4       | 12000                                                                   |
| ŭ                                  |              |      |      |          |           |         | g 10000                                                                 |
| Agreement on Agriculture           | 1 453 806    | 8    | 8    | 7        | 5         | 1       | · 호 8000                                                                |
| Industrial goods                   | 17 013 380   | 92   | 92   | 5        | 2         | 0       | 000 8000 8000 8000 8000 8000 8000 8000                                  |
| By product group                   |              |      |      |          |           |         | 4000                                                                    |
| Fuels                              | 3 068 467    | 16   | 17   | 7        | -3        | -7      |                                                                         |
| Other machinery                    | 2 210 649    | 12   | 12   | 5        | 2         | 3       | 2000                                                                    |
| Other chemicals                    | 1 502 959    | 8    | 8    | 5        | 2         | 2       | 2000 2001 2002 2003 2004 2005 2006 2007 2008 2009 2010 2011 2012 2013 2 |
| Automotive products                | 1 394 809    | 7    | 8    | 6        | 3         | 4       |                                                                         |
| Other food products                | 1 347 344    | 7    | 7    | 7        | 6         | 2       | Agricultural products                                                   |
| Fastest growing product group      |              |      |      |          |           |         | Fuels and mining products                                               |
| In 2014: Miscellaneous manufacture | 855 149      | 4    | 5    | 8        | 4         | 7       |                                                                         |
| Since 2005: Personal, household gd | 365 106      | 2    | 2    | 9        | 8         | 6       | - ivianuactures                                                         |

a Ranks exclude unspecified destinations and other products, not classified elsewhere.