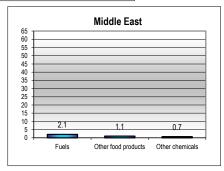

Share of top 3 exported product groups by destination, 2014 (percentage)

176 001

Since 2005: Other transport eq.

11

10

a Ranks exclude unspecified destinations and other products, not classified elsewhere.