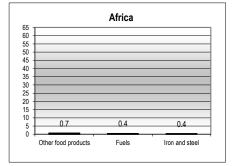

Share of top 3 exported product groups by destination, 2014 (percentage)

176 001

Since 2005: Other transport eq.

11

10

a Ranks exclude unspecified destinations and other products, not classified elsewhere.