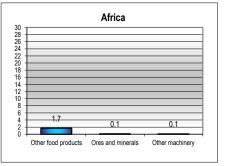

## World

| MERCHANDISE TRADE                  | Value, mn \$ | Sha  | are  | Annual P | ercentage | Change  |                                                                         |
|------------------------------------|--------------|------|------|----------|-----------|---------|-------------------------------------------------------------------------|
|                                    | 2014         | 2010 | 2014 | 2010-14  | 2013      | 2014    |                                                                         |
| Merchandise exports f.o.b.         | 18 493 724   | 100  | 100  | 6        | 2         | 0       |                                                                         |
|                                    |              |      |      |          |           |         | Exports by destination, 2014                                            |
| Exports by destination a           |              |      |      |          |           |         |                                                                         |
| By region                          | 0.704.040    | 00   | 07   |          | •         |         | North AmericaMiddle East                                                |
| Europe                             | 6 791 819    | 39   | 37   | 4        | 2         | 1       |                                                                         |
| Asia                               | 5 485 298    | 28   | 30   | 7        | 3         | -1      | Asia _ South and                                                        |
| North America                      | 3 195 254    | 17   | 17   | 6        | 1         | 4       | Central                                                                 |
| Middle East                        | 780 021      | 4    | 4    | 9        | 5         | 5       | Allienca                                                                |
| South and Central America          | 743 990      | 4    | 4    | 5        | -1        | -5      | Africa                                                                  |
| Africa                             | 638 512      | 3    | 3    | 8        | 5         | 3       | Airica                                                                  |
| CIS                                | 511 646      | 3    | 3    | 6        | 2         | -10     |                                                                         |
| By economic grouping               |              |      |      |          |           |         |                                                                         |
| Developed Economies                | 10 362 324   | 59   | 56   | 4        | 1         | 1       | CIS                                                                     |
| Developing Economies               | 7 272 568    | 37   | 39   | 7        | 4         | 0       |                                                                         |
| LDC (Least developed countries)    | 291 763      | 1    | 2    | 11       | 9         | 9       | Europe _J                                                               |
| Exports by product b               |              |      |      |          |           |         |                                                                         |
| By major product group             |              |      |      |          |           |         | Exports by product, 2014                                                |
| Agriculture products               | 1 765 405    | 9    | 10   | 7        | 5         | 2<br>-6 | 14000                                                                   |
| Fuels, mining products             | 3 788 941    | 20   | 20   | 6        | -3        | -6      |                                                                         |
| Manufactured goods                 | 12 242 881   | 67   | 66   | 5        | 3         | 4       | 12000                                                                   |
| ŭ                                  |              |      |      |          |           |         | g 10000                                                                 |
| Agreement on Agriculture           | 1 453 806    | 8    | 8    | 7        | 5         | 1       | · 호 8000                                                                |
| Industrial goods                   | 17 013 380   | 92   | 92   | 5        | 2         | 0       | 000 8000 8000 8000 8000 8000 8000 8000                                  |
| By product group                   |              |      |      |          |           |         | 4000                                                                    |
| Fuels                              | 3 068 467    | 16   | 17   | 7        | -3        | -7      |                                                                         |
| Other machinery                    | 2 210 649    | 12   | 12   | 5        | 2         | 3       | 2000                                                                    |
| Other chemicals                    | 1 502 959    | 8    | 8    | 5        | 2         | 2       | 2000 2001 2002 2003 2004 2005 2006 2007 2008 2009 2010 2011 2012 2013 2 |
| Automotive products                | 1 394 809    | 7    | 8    | 6        | 3         | 4       |                                                                         |
| Other food products                | 1 347 344    | 7    | 7    | 7        | 6         | 2       | Agricultural products                                                   |
| Fastest growing product group      |              |      |      |          |           |         | Fuels and mining products                                               |
| In 2014: Miscellaneous manufacture | 855 149      | 4    | 5    | 8        | 4         | 7       |                                                                         |
| Since 2005: Personal, household gd | 365 106      | 2    | 2    | 9        | 8         | 6       | - ivianuactures                                                         |