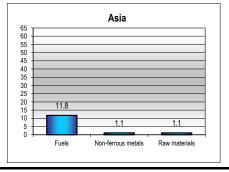

Share of top 3 exported product groups by destination, 2014 (percentage)

176 001

Since 2005: Other transport eq.

11

10

a Ranks exclude unspecified destinations and other products, not classified elsewhere.