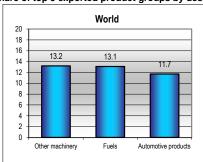

## World

| MERCHANDISE TRADE                  | Value, mn \$ | Sha  | are  | Annual P | ercentage | Change  |                                                                         |
|------------------------------------|--------------|------|------|----------|-----------|---------|-------------------------------------------------------------------------|
|                                    | 2014         | 2010 | 2014 | 2010-14  | 2013      | 2014    |                                                                         |
| Merchandise exports f.o.b.         | 18 493 724   | 100  | 100  | 6        | 2         | 0       |                                                                         |
|                                    |              |      |      |          |           |         | Exports by destination, 2014                                            |
| Exports by destination a           |              |      |      |          |           |         |                                                                         |
| By region                          | 0.704.040    | 00   | 07   |          | •         |         | North AmericaMiddle East                                                |
| Europe                             | 6 791 819    | 39   | 37   | 4        | 2         | 1       |                                                                         |
| Asia                               | 5 485 298    | 28   | 30   | 7        | 3         | -1      | Asia _ South and                                                        |
| North America                      | 3 195 254    | 17   | 17   | 6        | 1         | 4       | Central                                                                 |
| Middle East                        | 780 021      | 4    | 4    | 9        | 5         | 5       | Allienca                                                                |
| South and Central America          | 743 990      | 4    | 4    | 5        | -1        | -5      | Africa                                                                  |
| Africa                             | 638 512      | 3    | 3    | 8        | 5         | 3       | Airica                                                                  |
| CIS                                | 511 646      | 3    | 3    | 6        | 2         | -10     |                                                                         |
| By economic grouping               |              |      |      |          |           |         |                                                                         |
| Developed Economies                | 10 362 324   | 59   | 56   | 4        | 1         | 1       | CIS                                                                     |
| Developing Economies               | 7 272 568    | 37   | 39   | 7        | 4         | 0       |                                                                         |
| LDC (Least developed countries)    | 291 763      | 1    | 2    | 11       | 9         | 9       | Europe _J                                                               |
| Exports by product b               |              |      |      |          |           |         |                                                                         |
| By major product group             |              |      |      |          |           |         | Exports by product, 2014                                                |
| Agriculture products               | 1 765 405    | 9    | 10   | 7        | 5         | 2<br>-6 | 14000                                                                   |
| Fuels, mining products             | 3 788 941    | 20   | 20   | 6        | -3        | -6      |                                                                         |
| Manufactured goods                 | 12 242 881   | 67   | 66   | 5        | 3         | 4       | 12000                                                                   |
| ŭ                                  |              |      |      |          |           |         | g 10000                                                                 |
| Agreement on Agriculture           | 1 453 806    | 8    | 8    | 7        | 5         | 1       | · 호 8000                                                                |
| Industrial goods                   | 17 013 380   | 92   | 92   | 5        | 2         | 0       | 000 8000 8000 8000 8000 8000 8000 8000                                  |
| By product group                   |              |      |      |          |           |         | 4000                                                                    |
| Fuels                              | 3 068 467    | 16   | 17   | 7        | -3        | -7      |                                                                         |
| Other machinery                    | 2 210 649    | 12   | 12   | 5        | 2         | 3       | 2000                                                                    |
| Other chemicals                    | 1 502 959    | 8    | 8    | 5        | 2         | 2       | 2000 2001 2002 2003 2004 2005 2006 2007 2008 2009 2010 2011 2012 2013 2 |
| Automotive products                | 1 394 809    | 7    | 8    | 6        | 3         | 4       |                                                                         |
| Other food products                | 1 347 344    | 7    | 7    | 7        | 6         | 2       | Agricultural products                                                   |
| Fastest growing product group      |              |      |      |          |           |         | Fuels and mining products                                               |
| In 2014: Miscellaneous manufacture | 855 149      | 4    | 5    | 8        | 4         | 7       |                                                                         |
| Since 2005: Personal, household gd | 365 106      | 2    | 2    | 9        | 8         | 6       | - ivianuactures                                                         |