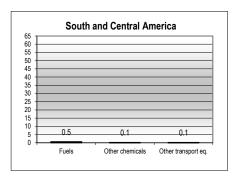

## **South and Central America**

| MERCHANDISE TRADE                         | Value, mn \$ | Sha  | are      | Annual P | ercentage | Change   |                                                                          |
|-------------------------------------------|--------------|------|----------|----------|-----------|----------|--------------------------------------------------------------------------|
|                                           | 2014         | 2010 | 2014     | 2010-14  | 2013      | 2014     |                                                                          |
| Merchandise exports f.o.b.                | 694 880      | 100  | 100      | 4        | - 2       | -6       |                                                                          |
| Exports by destination a                  |              |      |          |          |           |          | Exports by destination, 2014                                             |
| By region                                 |              |      |          |          |           |          | Europe                                                                   |
| South and Central America                 | 179 390      | 27   | 26       | 3        | -3        | -8       | Asia _                                                                   |
| North America                             | 172 636      | 24   | 25       | 5        | -5        | -5       |                                                                          |
| Asia                                      | 172 030      | 23   | 25<br>25 | 6        | 3         | -3       |                                                                          |
| Europe                                    | 114 035      | 18   | 16       | 1        | -5        | -6       |                                                                          |
| Africa                                    | 17 674       | 3    | 3        | 4        | -9        | -8       |                                                                          |
| Middle East                               | 16 803       | 3    | 2        | 3        | -9        | -5<br>-5 | Middle                                                                   |
| CIS                                       | 9 404        | 1    | 1        | 5        | 6         | 7        |                                                                          |
| By economic grouping                      | 3 404        | · ·  | '        | 3        | U         | '        | cıs                                                                      |
| Developed Economies                       | 294 002      | 43   | 42       | 3        | -5        | -6       |                                                                          |
| Developed Economies  Developing Economies | 376 897      | 53   | 54       | 5        | 0         | -5       | I Motura                                                                 |
| LDC (Least developed countries)           | 7 297        | 1    | 1        | 6        | -6        | 1        | America                                                                  |
| Exports by product b                      |              |      |          |          |           |          |                                                                          |
| By major product group                    |              |      |          |          |           |          | Exports by product, 2014                                                 |
| Agriculture products                      | 212 319      | 28   | 31       | 7        | 5         | -2       |                                                                          |
| Fuels, mining products                    | 277 466      | 42   | 40       | 3        | -7        | -7       |                                                                          |
| Manufactured goods                        | 177 419      | 28   | 26       | 2        | 1         | -8       | 300                                                                      |
| <b>G</b>                                  |              |      |          |          |           |          | 250                                                                      |
| Agreement on Agriculture                  | 181 839      | 26   | 26       | 4        | 4         | -4       | <u>ब</u> 200                                                             |
| Industrial goods                          | 513 041      | 74   | 74       | 4        | -4        | -7       | E                                                                        |
| By product group                          |              |      |          |          |           |          | 100                                                                      |
| Other food products                       | 178 139      | 23   | 26       | 6        | 5         | -3       |                                                                          |
| Fuels                                     | 172 129      | 23   | 25       | 6        | -9        | -6       | 50                                                                       |
| Ores and minerals                         | 74 608       | 12   | 11       | 1        | -1        | -9       | 0 - 2000 2001 2002 2003 2004 2005 2006 2007 2008 2009 2010 2011 2012 201 |
| Other chemicals                           | 34 668       | 5    | 5        | 3        | -5        | -5       |                                                                          |
| Non-ferrous metals                        | 30 729       | 6    | 4        | -4       | -8        | -7       |                                                                          |
| Fastest growing product group             |              |      |          |          |           |          | Fuels and mining products                                                |
| In 2014: Fish                             | 14 210       | 1    | 2        | 13       | 15        | 13       | Manufactures                                                             |
| Since 2005: Integrated circuits           | 2 580        | 0    | 0        | 23       | 12        | -3       |                                                                          |

a Ranks exclude unspecified destinations and other products, not classified elsewhere.