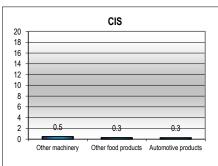

## World

| MERCHANDISE TRADE                  | Value, mn \$ | Sha  | are  | Annual P | ercentage | Change  |                                                                         |
|------------------------------------|--------------|------|------|----------|-----------|---------|-------------------------------------------------------------------------|
|                                    | 2014         | 2010 | 2014 | 2010-14  | 2013      | 2014    |                                                                         |
| Merchandise exports f.o.b.         | 18 493 724   | 100  | 100  | 6        | 2         | 0       |                                                                         |
|                                    |              |      |      |          |           |         | Exports by destination, 2014                                            |
| Exports by destination a           |              |      |      |          |           |         |                                                                         |
| By region                          | 0.704.040    | 00   | 07   |          | •         |         | North AmericaMiddle East                                                |
| Europe                             | 6 791 819    | 39   | 37   | 4        | 2         | 1       |                                                                         |
| Asia                               | 5 485 298    | 28   | 30   | 7        | 3         | -1      | Asia _ South and                                                        |
| North America                      | 3 195 254    | 17   | 17   | 6        | 1         | 4       | Central                                                                 |
| Middle East                        | 780 021      | 4    | 4    | 9        | 5         | 5       | Allienca                                                                |
| South and Central America          | 743 990      | 4    | 4    | 5        | -1        | -5      | Africa                                                                  |
| Africa                             | 638 512      | 3    | 3    | 8        | 5         | 3       | Airica                                                                  |
| CIS                                | 511 646      | 3    | 3    | 6        | 2         | -10     |                                                                         |
| By economic grouping               |              |      |      |          |           |         |                                                                         |
| Developed Economies                | 10 362 324   | 59   | 56   | 4        | 1         | 1       | CIS                                                                     |
| Developing Economies               | 7 272 568    | 37   | 39   | 7        | 4         | 0       |                                                                         |
| LDC (Least developed countries)    | 291 763      | 1    | 2    | 11       | 9         | 9       | Europe _J                                                               |
| Exports by product b               |              |      |      |          |           |         |                                                                         |
| By major product group             |              |      |      |          |           |         | Exports by product, 2014                                                |
| Agriculture products               | 1 765 405    | 9    | 10   | 7        | 5         | 2<br>-6 | 14000                                                                   |
| Fuels, mining products             | 3 788 941    | 20   | 20   | 6        | -3        | -6      |                                                                         |
| Manufactured goods                 | 12 242 881   | 67   | 66   | 5        | 3         | 4       | 12000                                                                   |
| ŭ                                  |              |      |      |          |           |         | g 10000                                                                 |
| Agreement on Agriculture           | 1 453 806    | 8    | 8    | 7        | 5         | 1       | · 호 8000                                                                |
| Industrial goods                   | 17 013 380   | 92   | 92   | 5        | 2         | 0       | 000 8000 8000 8000 8000 8000 8000 8000                                  |
| By product group                   |              |      |      |          |           |         | 4000                                                                    |
| Fuels                              | 3 068 467    | 16   | 17   | 7        | -3        | -7      |                                                                         |
| Other machinery                    | 2 210 649    | 12   | 12   | 5        | 2         | 3       | 2000                                                                    |
| Other chemicals                    | 1 502 959    | 8    | 8    | 5        | 2         | 2       | 2000 2001 2002 2003 2004 2005 2006 2007 2008 2009 2010 2011 2012 2013 2 |
| Automotive products                | 1 394 809    | 7    | 8    | 6        | 3         | 4       |                                                                         |
| Other food products                | 1 347 344    | 7    | 7    | 7        | 6         | 2       | Agricultural products                                                   |
| Fastest growing product group      |              |      |      |          |           |         | Fuels and mining products                                               |
| In 2014: Miscellaneous manufacture | 855 149      | 4    | 5    | 8        | 4         | 7       |                                                                         |
| Since 2005: Personal, household gd | 365 106      | 2    | 2    | 9        | 8         | 6       | - ivianuactures                                                         |