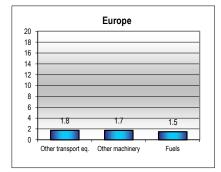

Share of top 3 exported product groups by destination, 2014 (percentage)

176 001

Since 2005: Other transport eq.

11

10

a Ranks exclude unspecified destinations and other products, not classified elsewhere.