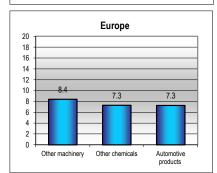

738 444         9         11         9         11         -3           539 882         7         8         7         2         7           228 952         3         3         8         8         0           221 468         3         3         6         6         0         0           218 212         3         3         5         3         -14           119 157         2         2         5         4         -8           5 152 604         78         76         4         4         2           1 360 613         18         20         8         10         -3           5 1 347         1         1         10         8         7           719 497         10         11         6         8         1           6 23 271         9         9         6         8         1           6 173 990 |

















a Ranks exclude unspecified destinations and other products, not classified elsewhere.

# **Commonwealth of Independent States (CIS)**

| MERCHANDISE TRADE               | Value, mn \$ | Sha  | are  | Annual P | ercentage | Change |                                                                            |
|---------------------------------|--------------|------|------|----------|-----------|--------|----------------------------------------------------------------------------|
|                                 | 2014         | 2010 | 2014 | 2010-14  | 2013      | 2014   |                                                                            |
| Merchandise exports f.o.b.      | 735 101      | 100  | 100  | 6        | - 2       | -6     |