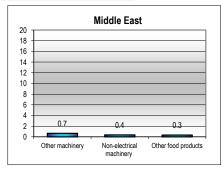

## World

| MERCHANDISE TRADE                  | Value, mn \$ | Sha  | are  | Annual P | ercentage | Change  |                                                                         |
|------------------------------------|--------------|------|------|----------|-----------|---------|-------------------------------------------------------------------------|
|                                    | 2014         | 2010 | 2014 | 2010-14  | 2013      | 2014    |                                                                         |
| Merchandise exports f.o.b.         | 18 493 724   | 100  | 100  | 6        | 2         | 0       |                                                                         |
|                                    |              |      |      |          |           |         | Exports by destination, 2014                                            |
| Exports by destination a           |              |      |      |          |           |         |                                                                         |
| By region                          | 0.704.040    | 00   | 07   |          | •         |         | North AmericaMiddle East                                                |
| Europe                             | 6 791 819    | 39   | 37   | 4        | 2         | 1       |                                                                         |
| Asia                               | 5 485 298    | 28   | 30   | 7        | 3         | -1      | Asia _ South and                                                        |
| North America                      | 3 195 254    | 17   | 17   | 6        | 1         | 4       | Central                                                                 |
| Middle East                        | 780 021      | 4    | 4    | 9        | 5         | 5       | Allienca                                                                |
| South and Central America          | 743 990      | 4    | 4    | 5        | -1        | -5      | Africa                                                                  |
| Africa                             | 638 512      | 3    | 3    | 8        | 5         | 3       | Airica                                                                  |
| CIS                                | 511 646      | 3    | 3    | 6        | 2         | -10     |                                                                         |
| By economic grouping               |              |      |      |          |           |         |                                                                         |
| Developed Economies                | 10 362 324   | 59   | 56   | 4        | 1         | 1       | CIS                                                                     |
| Developing Economies               | 7 272 568    | 37   | 39   | 7        | 4         | 0       |                                                                         |
| LDC (Least developed countries)    | 291 763      | 1    | 2    | 11       | 9         | 9       | Europe _J                                                               |
| Exports by product b               |              |      |      |          |           |         |                                                                         |
| By major product group             |              |      |      |          |           |         | Exports by product, 2014                                                |
| Agriculture products               | 1 765 405    | 9    | 10   | 7        | 5         | 2<br>-6 | 14000                                                                   |
| Fuels, mining products             | 3 788 941    | 20   | 20   | 6        | -3        | -6      |                                                                         |
| Manufactured goods                 | 12 242 881   | 67   | 66   | 5        | 3         | 4       | 12000                                                                   |
| ŭ                                  |              |      |      |          |           |         | g 10000                                                                 |
| Agreement on Agriculture           | 1 453 806    | 8    | 8    | 7        | 5         | 1       | · 호 8000                                                                |
| Industrial goods                   | 17 013 380   | 92   | 92   | 5        | 2         | 0       | 000 8000 8000 8000 8000 8000 8000 8000                                  |
| By product group                   |              |      |      |          |           |         | 4000                                                                    |
| Fuels                              | 3 068 467    | 16   | 17   | 7        | -3        | -7      |                                                                         |
| Other machinery                    | 2 210 649    | 12   | 12   | 5        | 2         | 3       | 2000                                                                    |
| Other chemicals                    | 1 502 959    | 8    | 8    | 5        | 2         | 2       | 2000 2001 2002 2003 2004 2005 2006 2007 2008 2009 2010 2011 2012 2013 2 |
| Automotive products                | 1 394 809    | 7    | 8    | 6        | 3         | 4       |                                                                         |
| Other food products                | 1 347 344    | 7    | 7    | 7        | 6         | 2       | Agricultural products                                                   |
| Fastest growing product group      |              |      |      |          |           |         | Fuels and mining products                                               |
| In 2014: Miscellaneous manufacture | 855 149      | 4    | 5    | 8        | 4         | 7       |                                                                         |
| Since 2005: Personal, household gd | 365 106      | 2    | 2    | 9        | 8         | 6       | - ivianuactures                                                         |