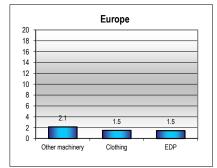

Share of top 3 exported product groups by destination, 2014 (percentage)

176 001

Since 2005: Other transport eq.

11

10

a Ranks exclude unspecified destinations and other products, not classified elsewhere.