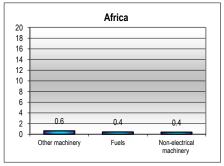

## World

| MERCHANDISE TRADE                  | Value, mn \$ | Sha  | are  | Annual P | ercentage | Change  |                                                                         |
|------------------------------------|--------------|------|------|----------|-----------|---------|-------------------------------------------------------------------------|
|                                    | 2014         | 2010 | 2014 | 2010-14  | 2013      | 2014    |                                                                         |
| Merchandise exports f.o.b.         | 18 493 724   | 100  | 100  | 6        | 2         | 0       |                                                                         |
|                                    |              |      |      |          |           |         | Exports by destination, 2014                                            |
| Exports by destination a           |              |      |      |          |           |         |                                                                         |
| By region                          | 0.704.040    | 00   | 07   |          | •         |         | North AmericaMiddle East                                                |
| Europe                             | 6 791 819    | 39   | 37   | 4        | 2         | 1       |                                                                         |
| Asia                               | 5 485 298    | 28   | 30   | 7        | 3         | -1      | Asia _ South and                                                        |
| North America                      | 3 195 254    | 17   | 17   | 6        | 1         | 4       | Central                                                                 |
| Middle East                        | 780 021      | 4    | 4    | 9        | 5         | 5       | Allienca                                                                |
| South and Central America          | 743 990      | 4    | 4    | 5        | -1        | -5      | Africa                                                                  |
| Africa                             | 638 512      | 3    | 3    | 8        | 5         | 3       | Airica                                                                  |
| CIS                                | 511 646      | 3    | 3    | 6        | 2         | -10     |                                                                         |
| By economic grouping               |              |      |      |          |           |         |                                                                         |
| Developed Economies                | 10 362 324   | 59   | 56   | 4        | 1         | 1       | CIS                                                                     |
| Developing Economies               | 7 272 568    | 37   | 39   | 7        | 4         | 0       |                                                                         |
| LDC (Least developed countries)    | 291 763      | 1    | 2    | 11       | 9         | 9       | Europe _J                                                               |
| Exports by product b               |              |      |      |          |           |         |                                                                         |
| By major product group             |              |      |      |          |           |         | Exports by product, 2014                                                |
| Agriculture products               | 1 765 405    | 9    | 10   | 7        | 5         | 2<br>-6 | 14000                                                                   |
| Fuels, mining products             | 3 788 941    | 20   | 20   | 6        | -3        | -6      |                                                                         |
| Manufactured goods                 | 12 242 881   | 67   | 66   | 5        | 3         | 4       | 12000                                                                   |
| ŭ                                  |              |      |      |          |           |         | g 10000                                                                 |
| Agreement on Agriculture           | 1 453 806    | 8    | 8    | 7        | 5         | 1       | · 호 8000                                                                |
| Industrial goods                   | 17 013 380   | 92   | 92   | 5        | 2         | 0       | 000 8000 8000 8000 8000 8000 8000 8000                                  |
| By product group                   |              |      |      |          |           |         | 4000                                                                    |
| Fuels                              | 3 068 467    | 16   | 17   | 7        | -3        | -7      |                                                                         |
| Other machinery                    | 2 210 649    | 12   | 12   | 5        | 2         | 3       | 2000                                                                    |
| Other chemicals                    | 1 502 959    | 8    | 8    | 5        | 2         | 2       | 2000 2001 2002 2003 2004 2005 2006 2007 2008 2009 2010 2011 2012 2013 2 |
| Automotive products                | 1 394 809    | 7    | 8    | 6        | 3         | 4       |                                                                         |
| Other food products                | 1 347 344    | 7    | 7    | 7        | 6         | 2       | Agricultural products                                                   |
| Fastest growing product group      |              |      |      |          |           |         | Fuels and mining products                                               |
| In 2014: Miscellaneous manufacture | 855 149      | 4    | 5    | 8        | 4         | 7       |                                                                         |
| Since 2005: Personal, household gd | 365 106      | 2    | 2    | 9        | 8         | 6       | - ivianuactures                                                         |