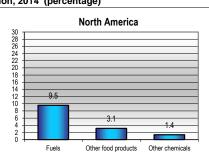

## **North America**

| MERCHANDISE TRADE               | Value, mn \$ | Sha  | are  | Annual P | ercentage | Change |                                                                                |
|---------------------------------|--------------|------|------|----------|-----------|--------|--------------------------------------------------------------------------------|
|                                 | 2014         | 2010 | 2014 | 2010-14  | 2013      | 2014   |                                                                                |
| Merchandise exports f.o.b.      | 2 492 761    | 100  | 100  | 6        | 2         | 3      |                                                                                |
| Francisco de estimation de      |              |      |      |          |           |        | Exports by destination, 2014                                                   |
| Exports by destination a        |              |      |      |          |           |        |                                                                                |
| By region North America         | 1 051 100    | 40   | F0   | 7        | 2         | _      | Europe South and                                                               |
|                                 | 1 251 432    | 49   | 50   | 7        | 3         | 5      | Central<br>AsiaAmerica                                                         |
| Asia                            | 503 914      | 21   | 20   | 5        | 3         | 0      |                                                                                |
| Europe                          | 379 100      | 17   | 15   | 4        | -3        | 3      |                                                                                |
| South and Central America       | 214 073      | 8    | 9    | 7        | 0         | -1     | Middle E                                                                       |
| Middle East                     | 79 166       | 3    | 3    | 11       | 4         | 1      |                                                                                |
| Africa                          | 43 363       | 2    | 2    | 7        | 7         | 7      | \ \ \                                                                          |
| CIS                             | 17 424       | 1    | 1    | 12       | 4         | -6     | Africa                                                                         |
| By economic grouping            |              |      |      |          |           |        |                                                                                |
| Developed Economies             | 1 485 084    | 61   | 60   | 5        | 0         | 4      | North                                                                          |
| Developing Economies            | 985 963      | 38   | 40   | 7        | 4         | 1      | America                                                                        |
| LDC (Least developed countries) | 14 482       | 1    | 1    | 6        | 9         | 10     |                                                                                |
| Exports by product b            |              |      |      |          |           | ſ      |                                                                                |
| By major product group          |              |      |      |          |           |        | Exports by product, 2014                                                       |
| Agriculture products            | 276 724      | 11   | 11   | 7        | 3         | 4      | 1800                                                                           |
| Fuels, mining products          | 415 207      | 15   | 17   | 8        | 1         | 2      | 1600                                                                           |
| Manufactured goods              | 1 685 089    | 69   | 68   | 6        | 2         | 4      | 1400                                                                           |
| -                               |              |      |      |          |           |        | g 1200 -                                                                       |
| Agreement on Agriculture        | 230 587      | 9    | 9    | 7        | 3         | 4      | 2 1200<br>1000<br>1000<br>1000<br>1000                                         |
| Industrial goods                | 2 262 174    | 91   | 91   | 6        | 2         | 3      | <u></u> 800 + −−−                                                              |
| By product group                |              |      |      |          |           |        | 600                                                                            |
| Other machinery                 | 328 734      | 13   | 13   | 6        | 0         | 4      | 400                                                                            |
| Fuels                           | 325 997      | 11   | 13   | 11       | 4         | 3      | 200                                                                            |
| Automotive products             | 291 487      | 10   | 12   | 9        | 3         | 5      | 0 - 2000 2001 2002 2003 2004 2005 2006 2007 2008 2009 2010 2011 2012 2013 2014 |
| Other food products             | 212 566      | 8    | 9    | 8        | 3         | 5      |                                                                                |
| Other chemicals                 | 207 571      | 9    | 8    | 3        | 2         | -1     |                                                                                |
| Fastest growing product group   |              | •    | _    | _        | _         |        | Fuels and mining products                                                      |
| In 2014: Pharmaceuticals        | 57 829       | 3    | 2    | 3        | 0         | 12     |                                                                                |

Share of top 3 exported product groups by destination, 2014 (percentage)

176 001

Since 2005: Other transport eq.

11

10

a Ranks exclude unspecified destinations and other products, not classified elsewhere.