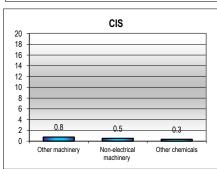

## World

| MERCHANDISE TRADE                  | Value, mn \$ | Sha  | are  | Annual P | ercentage | Change  |                                                                         |
|------------------------------------|--------------|------|------|----------|-----------|---------|-------------------------------------------------------------------------|
|                                    | 2014         | 2010 | 2014 | 2010-14  | 2013      | 2014    |                                                                         |
| Merchandise exports f.o.b.         | 18 493 724   | 100  | 100  | 6        | 2         | 0       |                                                                         |
|                                    |              |      |      |          |           |         | Exports by destination, 2014                                            |
| Exports by destination a           |              |      |      |          |           |         |                                                                         |
| By region                          | 0.704.040    | 00   | 07   |          | •         |         | North AmericaMiddle East                                                |
| Europe                             | 6 791 819    | 39   | 37   | 4        | 2         | 1       |                                                                         |
| Asia                               | 5 485 298    | 28   | 30   | 7        | 3         | -1      | Asia _ South and                                                        |
| North America                      | 3 195 254    | 17   | 17   | 6        | 1         | 4       | Central                                                                 |
| Middle East                        | 780 021      | 4    | 4    | 9        | 5         | 5       | Allienca                                                                |
| South and Central America          | 743 990      | 4    | 4    | 5        | -1        | -5      | Africa                                                                  |
| Africa                             | 638 512      | 3    | 3    | 8        | 5         | 3       | Airica                                                                  |
| CIS                                | 511 646      | 3    | 3    | 6        | 2         | -10     |                                                                         |
| By economic grouping               |              |      |      |          |           |         |                                                                         |
| Developed Economies                | 10 362 324   | 59   | 56   | 4        | 1         | 1       | CIS                                                                     |
| Developing Economies               | 7 272 568    | 37   | 39   | 7        | 4         | 0       |                                                                         |
| LDC (Least developed countries)    | 291 763      | 1    | 2    | 11       | 9         | 9       | Europe _J                                                               |
| Exports by product b               |              |      |      |          |           |         |                                                                         |
| By major product group             |              |      |      |          |           |         | Exports by product, 2014                                                |
| Agriculture products               | 1 765 405    | 9    | 10   | 7        | 5         | 2<br>-6 | 14000                                                                   |
| Fuels, mining products             | 3 788 941    | 20   | 20   | 6        | -3        | -6      |                                                                         |
| Manufactured goods                 | 12 242 881   | 67   | 66   | 5        | 3         | 4       | 12000                                                                   |
| ŭ                                  |              |      |      |          |           |         | g 10000                                                                 |
| Agreement on Agriculture           | 1 453 806    | 8    | 8    | 7        | 5         | 1       | · 호 8000                                                                |
| Industrial goods                   | 17 013 380   | 92   | 92   | 5        | 2         | 0       | 000 8000 8000 8000 8000 8000 8000 8000                                  |
| By product group                   |              |      |      |          |           |         | 4000                                                                    |
| Fuels                              | 3 068 467    | 16   | 17   | 7        | -3        | -7      |                                                                         |
| Other machinery                    | 2 210 649    | 12   | 12   | 5        | 2         | 3       | 2000                                                                    |
| Other chemicals                    | 1 502 959    | 8    | 8    | 5        | 2         | 2       | 2000 2001 2002 2003 2004 2005 2006 2007 2008 2009 2010 2011 2012 2013 2 |
| Automotive products                | 1 394 809    | 7    | 8    | 6        | 3         | 4       |                                                                         |
| Other food products                | 1 347 344    | 7    | 7    | 7        | 6         | 2       | Agricultural products                                                   |
| Fastest growing product group      |              |      |      |          |           |         | Fuels and mining products                                               |
| In 2014: Miscellaneous manufacture | 855 149      | 4    | 5    | 8        | 4         | 7       |                                                                         |
| Since 2005: Personal, household gd | 365 106      | 2    | 2    | 9        | 8         | 6       | - ivianuactures                                                         |