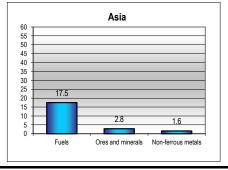

## World

| MERCHANDISE TRADE                  | Value, mn \$ | Sha  | are  | Annual P | ercentage | Change  |                                                                         |
|------------------------------------|--------------|------|------|----------|-----------|---------|-------------------------------------------------------------------------|
|                                    | 2014         | 2010 | 2014 | 2010-14  | 2013      | 2014    |                                                                         |
| Merchandise exports f.o.b.         | 18 493 724   | 100  | 100  | 6        | 2         | 0       |                                                                         |
|                                    |              |      |      |          |           |         | Exports by destination, 2014                                            |
| Exports by destination a           |              |      |      |          |           |         |                                                                         |
| By region                          | 0.704.040    | 00   | 07   |          | •         |         | North AmericaMiddle East                                                |
| Europe                             | 6 791 819    | 39   | 37   | 4        | 2         | 1       |                                                                         |
| Asia                               | 5 485 298    | 28   | 30   | 7        | 3         | -1      | Asia _ South and                                                        |
| North America                      | 3 195 254    | 17   | 17   | 6        | 1         | 4       | Central                                                                 |
| Middle East                        | 780 021      | 4    | 4    | 9        | 5         | 5       | Allienca                                                                |
| South and Central America          | 743 990      | 4    | 4    | 5        | -1        | -5      | Africa                                                                  |
| Africa                             | 638 512      | 3    | 3    | 8        | 5         | 3       | Airica                                                                  |
| CIS                                | 511 646      | 3    | 3    | 6        | 2         | -10     |                                                                         |
| By economic grouping               |              |      |      |          |           |         |                                                                         |
| Developed Economies                | 10 362 324   | 59   | 56   | 4        | 1         | 1       | CIS                                                                     |
| Developing Economies               | 7 272 568    | 37   | 39   | 7        | 4         | 0       |                                                                         |
| LDC (Least developed countries)    | 291 763      | 1    | 2    | 11       | 9         | 9       | Europe _J                                                               |
| Exports by product b               |              |      |      |          |           |         |                                                                         |
| By major product group             |              |      |      |          |           |         | Exports by product, 2014                                                |
| Agriculture products               | 1 765 405    | 9    | 10   | 7        | 5         | 2<br>-6 | 14000                                                                   |
| Fuels, mining products             | 3 788 941    | 20   | 20   | 6        | -3        | -6      |                                                                         |
| Manufactured goods                 | 12 242 881   | 67   | 66   | 5        | 3         | 4       | 12000                                                                   |
| ŭ                                  |              |      |      |          |           |         | g 10000                                                                 |
| Agreement on Agriculture           | 1 453 806    | 8    | 8    | 7        | 5         | 1       | · 호 8000                                                                |
| Industrial goods                   | 17 013 380   | 92   | 92   | 5        | 2         | 0       | 000 8000 8000 8000 8000 8000 8000 8000                                  |
| By product group                   |              |      |      |          |           |         | 4000                                                                    |
| Fuels                              | 3 068 467    | 16   | 17   | 7        | -3        | -7      |                                                                         |
| Other machinery                    | 2 210 649    | 12   | 12   | 5        | 2         | 3       | 2000                                                                    |
| Other chemicals                    | 1 502 959    | 8    | 8    | 5        | 2         | 2       | 2000 2001 2002 2003 2004 2005 2006 2007 2008 2009 2010 2011 2012 2013 2 |
| Automotive products                | 1 394 809    | 7    | 8    | 6        | 3         | 4       |                                                                         |
| Other food products                | 1 347 344    | 7    | 7    | 7        | 6         | 2       | Agricultural products                                                   |
| Fastest growing product group      |              |      |      |          |           |         | Fuels and mining products                                               |
| In 2014: Miscellaneous manufacture | 855 149      | 4    | 5    | 8        | 4         | 7       |                                                                         |
| Since 2005: Personal, household gd | 365 106      | 2    | 2    | 9        | 8         | 6       | - ivianuactures                                                         |

a Ranks exclude unspecified destinations and other products, not classified elsewhere.