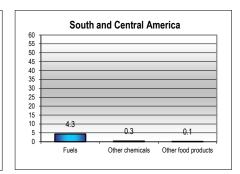

## **South and Central America**

| MERCHANDISE TRADE                         | Value, mn \$ | Sha  | are      | Annual P | ercentage | Change   |                                                                          |
|-------------------------------------------|--------------|------|----------|----------|-----------|----------|--------------------------------------------------------------------------|
|                                           | 2014         | 2010 | 2014     | 2010-14  | 2013      | 2014     |                                                                          |
| Merchandise exports f.o.b.                | 694 880      | 100  | 100      | 4        | - 2       | -6       |                                                                          |
| Exports by destination a                  |              |      |          |          |           |          | Exports by destination, 2014                                             |
| By region                                 |              |      |          |          |           |          | Europe                                                                   |
| South and Central America                 | 179 390      | 27   | 26       | 3        | -3        | -8       | Asia _                                                                   |
| North America                             | 172 636      | 24   | 25       | 5        | -5        | -5       |                                                                          |
| Asia                                      | 172 030      | 23   | 25<br>25 | 6        | 3         | -3       |                                                                          |
| Europe                                    | 114 035      | 18   | 16       | 1        | -5        | -6       |                                                                          |
| Africa                                    | 17 674       | 3    | 3        | 4        | -9        | -8       |                                                                          |
| Middle East                               | 16 803       | 3    | 2        | 3        | -9        | -5<br>-5 | Middle                                                                   |
| CIS                                       | 9 404        | 1    | 1        | 5        | 6         | 7        |                                                                          |
| By economic grouping                      | 3 404        | · ·  | '        | 3        | U         | '        | cıs                                                                      |
| Developed Economies                       | 294 002      | 43   | 42       | 3        | -5        | -6       |                                                                          |
| Developed Economies  Developing Economies | 376 897      | 53   | 54       | 5        | 0         | -5       | I Motura                                                                 |
| LDC (Least developed countries)           | 7 297        | 1    | 1        | 6        | -6        | 1        | America                                                                  |
| Exports by product b                      |              |      |          |          |           |          |                                                                          |
| By major product group                    |              |      |          |          |           |          | Exports by product, 2014                                                 |
| Agriculture products                      | 212 319      | 28   | 31       | 7        | 5         | -2       |                                                                          |
| Fuels, mining products                    | 277 466      | 42   | 40       | 3        | -7        | -7       |                                                                          |
| Manufactured goods                        | 177 419      | 28   | 26       | 2        | 1         | -8       | 300                                                                      |
| <b>G</b>                                  |              |      |          |          |           |          | 250                                                                      |
| Agreement on Agriculture                  | 181 839      | 26   | 26       | 4        | 4         | -4       | <u>ब</u> 200                                                             |
| Industrial goods                          | 513 041      | 74   | 74       | 4        | -4        | -7       | E                                                                        |
| By product group                          |              |      |          |          |           |          | 100                                                                      |
| Other food products                       | 178 139      | 23   | 26       | 6        | 5         | -3       |                                                                          |
| Fuels                                     | 172 129      | 23   | 25       | 6        | -9        | -6       | 50                                                                       |
| Ores and minerals                         | 74 608       | 12   | 11       | 1        | -1        | -9       | 0 - 2000 2001 2002 2003 2004 2005 2006 2007 2008 2009 2010 2011 2012 201 |
| Other chemicals                           | 34 668       | 5    | 5        | 3        | -5        | -5       |                                                                          |
| Non-ferrous metals                        | 30 729       | 6    | 4        | -4       | -8        | -7       |                                                                          |
| Fastest growing product group             |              |      |          |          |           |          | Fuels and mining products                                                |
| In 2014: Fish                             | 14 210       | 1    | 2        | 13       | 15        | 13       | Manufactures                                                             |
| Since 2005: Integrated circuits           | 2 580        | 0    | 0        | 23       | 12        | -3       |                                                                          |

a Ranks exclude unspecified destinations and other products, not classified elsewhere.