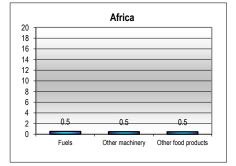

## World

| MERCHANDISE TRADE                  | Value, mn \$ | Sha  | are  | Annual P | ercentage | Change  |                                                                         |
|------------------------------------|--------------|------|------|----------|-----------|---------|-------------------------------------------------------------------------|
|                                    | 2014         | 2010 | 2014 | 2010-14  | 2013      | 2014    |                                                                         |
| Merchandise exports f.o.b.         | 18 493 724   | 100  | 100  | 6        | 2         | 0       |                                                                         |
|                                    |              |      |      |          |           |         | Exports by destination, 2014                                            |
| Exports by destination a           |              |      |      |          |           |         |                                                                         |
| By region                          | 0.704.040    | 00   | 07   |          | •         |         | North AmericaMiddle East                                                |
| Europe                             | 6 791 819    | 39   | 37   | 4        | 2         | 1       |                                                                         |
| Asia                               | 5 485 298    | 28   | 30   | 7        | 3         | -1      | Asia _ South and                                                        |
| North America                      | 3 195 254    | 17   | 17   | 6        | 1         | 4       | Central                                                                 |
| Middle East                        | 780 021      | 4    | 4    | 9        | 5         | 5       | Allienca                                                                |
| South and Central America          | 743 990      | 4    | 4    | 5        | -1        | -5      | Africa                                                                  |
| Africa                             | 638 512      | 3    | 3    | 8        | 5         | 3       | Airica                                                                  |
| CIS                                | 511 646      | 3    | 3    | 6        | 2         | -10     |                                                                         |
| By economic grouping               |              |      |      |          |           |         |                                                                         |
| Developed Economies                | 10 362 324   | 59   | 56   | 4        | 1         | 1       | CIS                                                                     |
| Developing Economies               | 7 272 568    | 37   | 39   | 7        | 4         | 0       |                                                                         |
| LDC (Least developed countries)    | 291 763      | 1    | 2    | 11       | 9         | 9       | Europe _J                                                               |
| Exports by product b               |              |      |      |          |           |         |                                                                         |
| By major product group             |              |      |      |          |           |         | Exports by product, 2014                                                |
| Agriculture products               | 1 765 405    | 9    | 10   | 7        | 5         | 2<br>-6 | 14000                                                                   |
| Fuels, mining products             | 3 788 941    | 20   | 20   | 6        | -3        | -6      |                                                                         |
| Manufactured goods                 | 12 242 881   | 67   | 66   | 5        | 3         | 4       | 12000                                                                   |
| ŭ                                  |              |      |      |          |           |         | g 10000                                                                 |
| Agreement on Agriculture           | 1 453 806    | 8    | 8    | 7        | 5         | 1       | · 호 8000                                                                |
| Industrial goods                   | 17 013 380   | 92   | 92   | 5        | 2         | 0       | 000 8000 8000 8000 8000 8000 8000 8000                                  |
| By product group                   |              |      |      |          |           |         | 4000                                                                    |
| Fuels                              | 3 068 467    | 16   | 17   | 7        | -3        | -7      |                                                                         |
| Other machinery                    | 2 210 649    | 12   | 12   | 5        | 2         | 3       | 2000                                                                    |
| Other chemicals                    | 1 502 959    | 8    | 8    | 5        | 2         | 2       | 2000 2001 2002 2003 2004 2005 2006 2007 2008 2009 2010 2011 2012 2013 2 |
| Automotive products                | 1 394 809    | 7    | 8    | 6        | 3         | 4       |                                                                         |
| Other food products                | 1 347 344    | 7    | 7    | 7        | 6         | 2       | Agricultural products                                                   |
| Fastest growing product group      |              |      |      |          |           |         | Fuels and mining products                                               |
| In 2014: Miscellaneous manufacture | 855 149      | 4    | 5    | 8        | 4         | 7       |                                                                         |
| Since 2005: Personal, household gd | 365 106      | 2    | 2    | 9        | 8         | 6       | - ivianuactures                                                         |