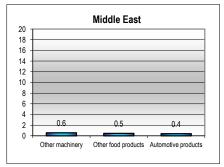

## World

| MERCHANDISE TRADE                  | Value, mn \$ | Sha  | are  | Annual P | ercentage | Change  |                                                                         |
|------------------------------------|--------------|------|------|----------|-----------|---------|-------------------------------------------------------------------------|
|                                    | 2014         | 2010 | 2014 | 2010-14  | 2013      | 2014    |                                                                         |
| Merchandise exports f.o.b.         | 18 493 724   | 100  | 100  | 6        | 2         | 0       |                                                                         |
|                                    |              |      |      |          |           |         | Exports by destination, 2014                                            |
| Exports by destination a           |              |      |      |          |           |         |                                                                         |
| By region                          | 0.704.040    | 00   | 07   |          | •         |         | North AmericaMiddle East                                                |
| Europe                             | 6 791 819    | 39   | 37   | 4        | 2         | 1       |                                                                         |
| Asia                               | 5 485 298    | 28   | 30   | 7        | 3         | -1      | Asia _ South and                                                        |
| North America                      | 3 195 254    | 17   | 17   | 6        | 1         | 4       | Central                                                                 |
| Middle East                        | 780 021      | 4    | 4    | 9        | 5         | 5       | Allienca                                                                |
| South and Central America          | 743 990      | 4    | 4    | 5        | -1        | -5      | Africa                                                                  |
| Africa                             | 638 512      | 3    | 3    | 8        | 5         | 3       | Airica                                                                  |
| CIS                                | 511 646      | 3    | 3    | 6        | 2         | -10     |                                                                         |
| By economic grouping               |              |      |      |          |           |         |                                                                         |
| Developed Economies                | 10 362 324   | 59   | 56   | 4        | 1         | 1       | CIS                                                                     |
| Developing Economies               | 7 272 568    | 37   | 39   | 7        | 4         | 0       |                                                                         |
| LDC (Least developed countries)    | 291 763      | 1    | 2    | 11       | 9         | 9       | Europe _J                                                               |
| Exports by product b               |              |      |      |          |           |         |                                                                         |
| By major product group             |              |      |      |          |           |         | Exports by product, 2014                                                |
| Agriculture products               | 1 765 405    | 9    | 10   | 7        | 5         | 2<br>-6 | 14000                                                                   |
| Fuels, mining products             | 3 788 941    | 20   | 20   | 6        | -3        | -6      |                                                                         |
| Manufactured goods                 | 12 242 881   | 67   | 66   | 5        | 3         | 4       | 12000                                                                   |
| ŭ                                  |              |      |      |          |           |         | g 10000                                                                 |
| Agreement on Agriculture           | 1 453 806    | 8    | 8    | 7        | 5         | 1       | · 호 8000                                                                |
| Industrial goods                   | 17 013 380   | 92   | 92   | 5        | 2         | 0       | 000 8000 8000 8000 8000 8000 8000 8000                                  |
| By product group                   |              |      |      |          |           |         | 4000                                                                    |
| Fuels                              | 3 068 467    | 16   | 17   | 7        | -3        | -7      |                                                                         |
| Other machinery                    | 2 210 649    | 12   | 12   | 5        | 2         | 3       | 2000                                                                    |
| Other chemicals                    | 1 502 959    | 8    | 8    | 5        | 2         | 2       | 2000 2001 2002 2003 2004 2005 2006 2007 2008 2009 2010 2011 2012 2013 2 |
| Automotive products                | 1 394 809    | 7    | 8    | 6        | 3         | 4       |                                                                         |
| Other food products                | 1 347 344    | 7    | 7    | 7        | 6         | 2       | Agricultural products                                                   |
| Fastest growing product group      |              |      |      |          |           |         | Fuels and mining products                                               |
| In 2014: Miscellaneous manufacture | 855 149      | 4    | 5    | 8        | 4         | 7       |                                                                         |
| Since 2005: Personal, household gd | 365 106      | 2    | 2    | 9        | 8         | 6       | - ivianuactures                                                         |