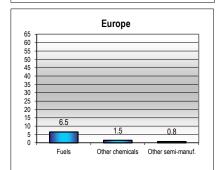

2    | 2         | 10        | 0      |                                                                       |
| Other machinery                 | 21 908       | 2    | 2    | 5         | -5        | 2      | Agricultural products                                                 |
| Fastest growing product group   |              |      |      |           |           |        | Fuels and mining products                                             |
| In 2014: Non-ferrous metals     | 9 659        | 1    | 1    | 10        | -33       | 12     | Manufactures                                                          |
| Since 2005: Clothing            | 8 727        | 0    | 1    | 28        | 27        | -24    | manuactures                                                           |

















a Ranks exclude unspecified destinations and other products, not classified elsewhere.

### **Technical Notes**

#### Network of world merchandise trade:

The world merchandise trade network by region and product is based on export data. The network is constructed in the following way:

First, total merchandise exports from each of the seven regions are aggregated from the individual country or territory figures.

Next, the total merchandise exports of each region are distributed by destination and then by product. The regional and commodity breakdown is based on UNSD Comtrade database, EUROSTAT, GTIS GTA database, national statistics and Secretariat estimates.

During this process, the principal adjustments to the figures are as follows:

- (i) Exports of ships to the open regis