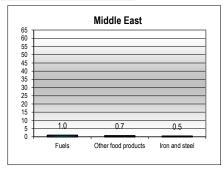

Share of top 3 exported product groups by destination, 2014 (percentage)

176 001

Since 2005: Other transport eq.

11

10

a Ranks exclude unspecified destinations and other products, not classified elsewhere.