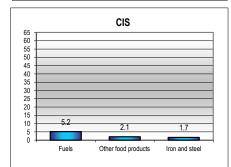

Share of top 3 exported product groups by destination, 2014 (percentage)

176 001

Since 2005: Other transport eq.

11

10

a Ranks exclude unspecified destinations and other products, not classified elsewhere.