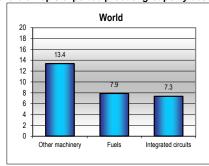

## World

| MERCHANDISE TRADE                  | Value, mn \$ | Sha  | are  | Annual P | ercentage | Change  |                                                                         |
|------------------------------------|--------------|------|------|----------|-----------|---------|-------------------------------------------------------------------------|
|                                    | 2014         | 2010 | 2014 | 2010-14  | 2013      | 2014    |                                                                         |
| Merchandise exports f.o.b.         | 18 493 724   | 100  | 100  | 6        | 2         | 0       |                                                                         |
|                                    |              |      |      |          |           |         | Exports by destination, 2014                                            |
| Exports by destination a           |              |      |      |          |           |         |                                                                         |
| By region                          | 0.704.040    | 00   | 07   |          | •         |         | North AmericaMiddle East                                                |
| Europe                             | 6 791 819    | 39   | 37   | 4        | 2         | 1       |                                                                         |
| Asia                               | 5 485 298    | 28   | 30   | 7        | 3         | -1      | Asia _ South and                                                        |
| North America                      | 3 195 254    | 17   | 17   | 6        | 1         | 4       | Central                                                                 |
| Middle East                        | 780 021      | 4    | 4    | 9        | 5         | 5       | Allienca                                                                |
| South and Central America          | 743 990      | 4    | 4    | 5        | -1        | -5      | Africa                                                                  |
| Africa                             | 638 512      | 3    | 3    | 8        | 5         | 3       | Airica                                                                  |
| CIS                                | 511 646      | 3    | 3    | 6        | 2         | -10     |                                                                         |
| By economic grouping               |              |      |      |          |           |         |                                                                         |
| Developed Economies                | 10 362 324   | 59   | 56   | 4        | 1         | 1       | CIS                                                                     |
| Developing Economies               | 7 272 568    | 37   | 39   | 7        | 4         | 0       |                                                                         |
| LDC (Least developed countries)    | 291 763      | 1    | 2    | 11       | 9         | 9       | Europe _J                                                               |
| Exports by product b               |              |      |      |          |           |         |                                                                         |
| By major product group             |              |      |      |          |           |         | Exports by product, 2014                                                |
| Agriculture products               | 1 765 405    | 9    | 10   | 7        | 5         | 2<br>-6 | 14000                                                                   |
| Fuels, mining products             | 3 788 941    | 20   | 20   | 6        | -3        | -6      |                                                                         |
| Manufactured goods                 | 12 242 881   | 67   | 66   | 5        | 3         | 4       | 12000                                                                   |
| ŭ                                  |              |      |      |          |           |         | g 10000                                                                 |
| Agreement on Agriculture           | 1 453 806    | 8    | 8    | 7        | 5         | 1       | · 호 8000                                                                |
| Industrial goods                   | 17 013 380   | 92   | 92   | 5        | 2         | 0       | 000 8000 8000 8000 8000 8000 8000 8000                                  |
| By product group                   |              |      |      |          |           |         | 4000                                                                    |
| Fuels                              | 3 068 467    | 16   | 17   | 7        | -3        | -7      |                                                                         |
| Other machinery                    | 2 210 649    | 12   | 12   | 5        | 2         | 3       | 2000                                                                    |
| Other chemicals                    | 1 502 959    | 8    | 8    | 5        | 2         | 2       | 2000 2001 2002 2003 2004 2005 2006 2007 2008 2009 2010 2011 2012 2013 2 |
| Automotive products                | 1 394 809    | 7    | 8    | 6        | 3         | 4       |                                                                         |
| Other food products                | 1 347 344    | 7    | 7    | 7        | 6         | 2       | Agricultural products                                                   |
| Fastest growing product group      |              |      |      |          |           |         | Fuels and mining products                                               |
| In 2014: Miscellaneous manufacture | 855 149      | 4    | 5    | 8        | 4         | 7       |                                                                         |
| Since 2005: Personal, household gd | 365 106      | 2    | 2    | 9        | 8         | 6       | - ivianuactures                                                         |