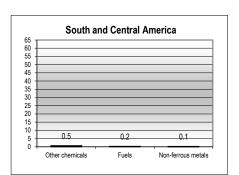

## **South and Central America**

| MERCHANDISE TRADE                         | Value, mn \$ | Sha  | are      | Annual P | ercentage | Change   |                                                                          |
|-------------------------------------------|--------------|------|----------|----------|-----------|----------|--------------------------------------------------------------------------|
|                                           | 2014         | 2010 | 2014     | 2010-14  | 2013      | 2014     |                                                                          |
| Merchandise exports f.o.b.                | 694 880      | 100  | 100      | 4        | - 2       | -6       |                                                                          |
| Exports by destination a                  |              |      |          |          |           |          | Exports by destination, 2014                                             |
| By region                                 |              |      |          |          |           |          | Europe                                                                   |
| South and Central America                 | 179 390      | 27   | 26       | 3        | -3        | -8       | Asia _                                                                   |
| North America                             | 172 636      | 24   | 25       | 5        | -5        | -5       |                                                                          |
| Asia                                      | 172 030      | 23   | 25<br>25 | 6        | 3         | -3       |                                                                          |
| Europe                                    | 114 035      | 18   | 16       | 1        | -5        | -6       |                                                                          |
| Africa                                    | 17 674       | 3    | 3        | 4        | -9        | -8       |                                                                          |
| Middle East                               | 16 803       | 3    | 2        | 3        | -9        | -5<br>-5 | Middle                                                                   |
| CIS                                       | 9 404        | 1    | 1        | 5        | 6         | 7        |                                                                          |
| By economic grouping                      | 3 404        | · ·  | '        | 3        | U         | '        | cıs                                                                      |
| Developed Economies                       | 294 002      | 43   | 42       | 3        | -5        | -6       |                                                                          |
| Developed Economies  Developing Economies | 376 897      | 53   | 54       | 5        | 0         | -5       | I Motura                                                                 |
| LDC (Least developed countries)           | 7 297        | 1    | 1        | 6        | -6        | 1        | America                                                                  |
| Exports by product b                      |              |      |          |          |           |          |                                                                          |
| By major product group                    |              |      |          |          |           |          | Exports by product, 2014                                                 |
| Agriculture products                      | 212 319      | 28   | 31       | 7        | 5         | -2       |                                                                          |
| Fuels, mining products                    | 277 466      | 42   | 40       | 3        | -7        | -7       |                                                                          |
| Manufactured goods                        | 177 419      | 28   | 26       | 2        | 1         | -8       | 300                                                                      |
| <b>G</b>                                  |              |      |          |          |           |          | 250                                                                      |
| Agreement on Agriculture                  | 181 839      | 26   | 26       | 4        | 4         | -4       | <u>ब</u> 200                                                             |
| Industrial goods                          | 513 041      | 74   | 74       | 4        | -4        | -7       | E                                                                        |
| By product group                          |              |      |          |          |           |          | 100                                                                      |
| Other food products                       | 178 139      | 23   | 26       | 6        | 5         | -3       |                                                                          |
| Fuels                                     | 172 129      | 23   | 25       | 6        | -9        | -6       | 50                                                                       |
| Ores and minerals                         | 74 608       | 12   | 11       | 1        | -1        | -9       | 0 - 2000 2001 2002 2003 2004 2005 2006 2007 2008 2009 2010 2011 2012 201 |
| Other chemicals                           | 34 668       | 5    | 5        | 3        | -5        | -5       |                                                                          |
| Non-ferrous metals                        | 30 729       | 6    | 4        | -4       | -8        | -7       |                                                                          |
| Fastest growing product group             |              |      |          |          |           |          | Fuels and mining products                                                |
| In 2014: Fish                             | 14 210       | 1    | 2        | 13       | 15        | 13       | Manufactures                                                             |
| Since 2005: Integrated circuits           | 2 580        | 0    | 0        | 23       | 12        | -3       |                                                                          |