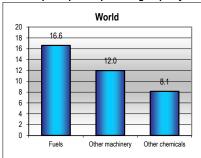

## World

| MERCHANDISE TRADE                  | Value, mn \$ | Sha  | are  | Annual P | ercentage | Change  |                                                                         |
|------------------------------------|--------------|------|------|----------|-----------|---------|-------------------------------------------------------------------------|
|                                    | 2014         | 2010 | 2014 | 2010-14  | 2013      | 2014    |                                                                         |
| Merchandise exports f.o.b.         | 18 493 724   | 100  | 100  | 6        | 2         | 0       |                                                                         |
|                                    |              |      |      |          |           |         | Exports by destination, 2014                                            |
| Exports by destination a           |              |      |      |          |           |         |                                                                         |
| By region                          | 0.704.040    | 00   | 07   |          | •         |         | North AmericaMiddle East                                                |
| Europe                             | 6 791 819    | 39   | 37   | 4        | 2         | 1       |                                                                         |
| Asia                               | 5 485 298    | 28   | 30   | 7        | 3         | -1      | Asia _ South and                                                        |
| North America                      | 3 195 254    | 17   | 17   | 6        | 1         | 4       | Central                                                                 |
| Middle East                        | 780 021      | 4    | 4    | 9        | 5         | 5       | Allienca                                                                |
| South and Central America          | 743 990      | 4    | 4    | 5        | -1        | -5      | Africa                                                                  |
| Africa                             | 638 512      | 3    | 3    | 8        | 5         | 3       | Airica                                                                  |
| CIS                                | 511 646      | 3    | 3    | 6        | 2         | -10     |                                                                         |
| By economic grouping               |              |      |      |          |           |         |                                                                         |
| Developed Economies                | 10 362 324   | 59   | 56   | 4        | 1         | 1       | CIS                                                                     |
| Developing Economies               | 7 272 568    | 37   | 39   | 7        | 4         | 0       |                                                                         |
| LDC (Least developed countries)    | 291 763      | 1    | 2    | 11       | 9         | 9       | Europe _J                                                               |
| Exports by product b               |              |      |      |          |           |         |                                                                         |
| By major product group             |              |      |      |          |           |         | Exports by product, 2014                                                |
| Agriculture products               | 1 765 405    | 9    | 10   | 7        | 5         | 2<br>-6 | 14000                                                                   |
| Fuels, mining products             | 3 788 941    | 20   | 20   | 6        | -3        | -6      |                                                                         |
| Manufactured goods                 | 12 242 881   | 67   | 66   | 5        | 3         | 4       | 12000                                                                   |
| ŭ                                  |              |      |      |          |           |         | g 10000                                                                 |
| Agreement on Agriculture           | 1 453 806    | 8    | 8    | 7        | 5         | 1       | · 호 8000                                                                |
| Industrial goods                   | 17 013 380   | 92   | 92   | 5        | 2         | 0       | 000 8000 8000 8000 8000 8000 8000 8000                                  |
| By product group                   |              |      |      |          |           |         | 4000                                                                    |
| Fuels                              | 3 068 467    | 16   | 17   | 7        | -3        | -7      |                                                                         |
| Other machinery                    | 2 210 649    | 12   | 12   | 5        | 2         | 3       | 2000                                                                    |
| Other chemicals                    | 1 502 959    | 8    | 8    | 5        | 2         | 2       | 2000 2001 2002 2003 2004 2005 2006 2007 2008 2009 2010 2011 2012 2013 2 |
| Automotive products                | 1 394 809    | 7    | 8    | 6        | 3         | 4       |                                                                         |
| Other food products                | 1 347 344    | 7    | 7    | 7        | 6         | 2       | Agricultural products                                                   |
| Fastest growing product group      |              |      |      |          |           |         | Fuels and mining products                                               |
| In 2014: Miscellaneous manufacture | 855 149      | 4    | 5    | 8        | 4         | 7       |                                                                         |
| Since 2005: Personal, household gd | 365 106      | 2    | 2    | 9        | 8         | 6       | - ivianuactures                                                         |

a Ranks exclude unspecified destinations and other products, not classified elsewhere.