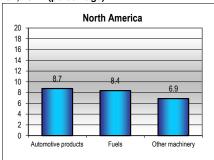

## **North America**

| MERCHANDISE TRADE               | Value, mn \$ | Sha  | are  | Annual P | ercentage | Change |                                                                                |
|---------------------------------|--------------|------|------|----------|-----------|--------|--------------------------------------------------------------------------------|
|                                 | 2014         | 2010 | 2014 | 2010-14  | 2013      | 2014   |                                                                                |
| Merchandise exports f.o.b.      | 2 492 761    | 100  | 100  | 6        | 2         | 3      |                                                                                |
| Francisco de estimation de      |              |      |      |          |           |        | Exports by destination, 2014                                                   |
| Exports by destination a        |              |      |      |          |           |        |                                                                                |
| By region North America         | 1 051 100    | 40   | F0   | 7        | 2         | _      | Europe South and                                                               |
|                                 | 1 251 432    | 49   | 50   | 7        | 3         | 5      | Central<br>AsiaAmerica                                                         |
| Asia                            | 503 914      | 21   | 20   | 5        | 3         | 0      |                                                                                |
| Europe                          | 379 100      | 17   | 15   | 4        | -3        | 3      |                                                                                |
| South and Central America       | 214 073      | 8    | 9    | 7        | 0         | -1     | Middle E                                                                       |
| Middle East                     | 79 166       | 3    | 3    | 11       | 4         | 1      |                                                                                |
| Africa                          | 43 363       | 2    | 2    | 7        | 7         | 7      | \ \ \                                                                          |
| CIS                             | 17 424       | 1    | 1    | 12       | 4         | -6     | Africa                                                                         |
| By economic grouping            |              |      |      |          |           |        |                                                                                |
| Developed Economies             | 1 485 084    | 61   | 60   | 5        | 0         | 4      | North                                                                          |
| Developing Economies            | 985 963      | 38   | 40   | 7        | 4         | 1      | America                                                                        |
| LDC (Least developed countries) | 14 482       | 1    | 1    | 6        | 9         | 10     |                                                                                |
| Exports by product b            |              |      |      |          |           | ſ      |                                                                                |
| By major product group          |              |      |      |          |           |        | Exports by product, 2014                                                       |
| Agriculture products            | 276 724      | 11   | 11   | 7        | 3         | 4      | 1800                                                                           |
| Fuels, mining products          | 415 207      | 15   | 17   | 8        | 1         | 2      | 1600                                                                           |
| Manufactured goods              | 1 685 089    | 69   | 68   | 6        | 2         | 4      | 1400                                                                           |
| -                               |              |      |      |          |           |        | g 1200 -                                                                       |
| Agreement on Agriculture        | 230 587      | 9    | 9    | 7        | 3         | 4      | 2 1200<br>1000<br>1000<br>1000<br>1000                                         |
| Industrial goods                | 2 262 174    | 91   | 91   | 6        | 2         | 3      | <u></u> 800 + −−−                                                              |
| By product group                |              |      |      |          |           |        | 600                                                                            |
| Other machinery                 | 328 734      | 13   | 13   | 6        | 0         | 4      | 400                                                                            |
| Fuels                           | 325 997      | 11   | 13   | 11       | 4         | 3      | 200                                                                            |
| Automotive products             | 291 487      | 10   | 12   | 9        | 3         | 5      | 0 - 2000 2001 2002 2003 2004 2005 2006 2007 2008 2009 2010 2011 2012 2013 2014 |
| Other food products             | 212 566      | 8    | 9    | 8        | 3         | 5      |                                                                                |
| Other chemicals                 | 207 571      | 9    | 8    | 3        | 2         | -1     |                                                                                |
| Fastest growing product group   |              | •    | _    | _        | _         |        | Fuels and mining products                                                      |
| In 2014: Pharmaceuticals        | 57 829       | 3    | 2    | 3        | 0         | 12     |                                                                                |