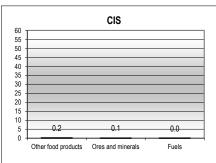

## **South and Central America**

| MERCHANDISE TRADE                         | Value, mn \$ | Sha  | are      | Annual P | ercentage | Change   |                                                                          |
|-------------------------------------------|--------------|------|----------|----------|-----------|----------|--------------------------------------------------------------------------|
|                                           | 2014         | 2010 | 2014     | 2010-14  | 2013      | 2014     |                                                                          |
| Merchandise exports f.o.b.                | 694 880      | 100  | 100      | 4        | - 2       | -6       |                                                                          |
| Exports by destination a                  |              |      |          |          |           |          | Exports by destination, 2014                                             |
| By region                                 |              |      |          |          |           |          | Europe                                                                   |
| South and Central America                 | 179 390      | 27   | 26       | 3        | -3        | -8       | Asia _                                                                   |
| North America                             | 172 636      | 24   | 25       | 5        | -5        | -5       |                                                                          |
| Asia                                      | 172 030      | 23   | 25<br>25 | 6        | 3         | -3       |                                                                          |
| Europe                                    | 114 035      | 18   | 16       | 1        | -5        | -6       |                                                                          |
| Africa                                    | 17 674       | 3    | 3        | 4        | -9        | -8       |                                                                          |
| Middle East                               | 16 803       | 3    | 2        | 3        | -9        | -5<br>-5 | Middle                                                                   |
| CIS                                       | 9 404        | 1    | 1        | 5        | 6         | 7        |                                                                          |
| By economic grouping                      | 3 404        | · ·  | '        | 3        | U         | '        | cıs                                                                      |
| Developed Economies                       | 294 002      | 43   | 42       | 3        | -5        | -6       |                                                                          |
| Developed Economies  Developing Economies | 376 897      | 53   | 54       | 5        | 0         | -5       | I Motura                                                                 |
| LDC (Least developed countries)           | 7 297        | 1    | 1        | 6        | -6        | 1        | America                                                                  |
| Exports by product b                      |              |      |          |          |           |          |                                                                          |
| By major product group                    |              |      |          |          |           |          | Exports by product, 2014                                                 |
| Agriculture products                      | 212 319      | 28   | 31       | 7        | 5         | -2       |                                                                          |
| Fuels, mining products                    | 277 466      | 42   | 40       | 3        | -7        | -7       |                                                                          |
| Manufactured goods                        | 177 419      | 28   | 26       | 2        | 1         | -8       | 300                                                                      |
| <b>G</b>                                  |              |      |          |          |           |          | 250                                                                      |
| Agreement on Agriculture                  | 181 839      | 26   | 26       | 4        | 4         | -4       | <u>ब</u> 200                                                             |
| Industrial goods                          | 513 041      | 74   | 74       | 4        | -4        | -7       | E                                                                        |
| By product group                          |              |      |          |          |           |          | 100                                                                      |
| Other food products                       | 178 139      | 23   | 26       | 6        | 5         | -3       |                                                                          |
| Fuels                                     | 172 129      | 23   | 25       | 6        | -9        | -6       | 50                                                                       |
| Ores and minerals                         | 74 608       | 12   | 11       | 1        | -1        | -9       | 0 - 2000 2001 2002 2003 2004 2005 2006 2007 2008 2009 2010 2011 2012 201 |
| Other chemicals                           | 34 668       | 5    | 5        | 3        | -5        | -5       |                                                                          |
| Non-ferrous metals                        | 30 729       | 6    | 4        | -4       | -8        | -7       |                                                                          |
| Fastest growing product group             |              |      |          |          |           |          | Fuels and mining products                                                |
| In 2014: Fish                             | 14 210       | 1    | 2        | 13       | 15        | 13       | Manufactures                                                             |
| Since 2005: Integrated circuits           | 2 580        | 0    | 0        | 23       | 12        | -3       |                                                                          |

a Ranks exclude unspecified destinations and other products, not classified elsewhere.