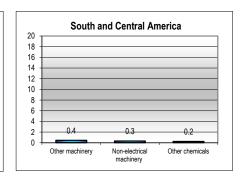

## **South and Central America**

| MERCHANDISE TRADE                         | Value, mn \$ | Sha  | are      | Annual P | ercentage | Change   |                                                                          |
|-------------------------------------------|--------------|------|----------|----------|-----------|----------|--------------------------------------------------------------------------|
|                                           | 2014         | 2010 | 2014     | 2010-14  | 2013      | 2014     |                                                                          |
| Merchandise exports f.o.b.                | 694 880      | 100  | 100      | 4        | - 2       | -6       |                                                                          |
| Exports by destination a                  |              |      |          |          |           |          | Exports by destination, 2014                                             |
| By region                                 |              |      |          |          |           |          | Europe                                                                   |
| South and Central America                 | 179 390      | 27   | 26       | 3        | -3        | -8       | Asia _                                                                   |
| North America                             | 172 636      | 24   | 25       | 5        | -5        | -5       |                                                                          |
| Asia                                      | 172 030      | 23   | 25<br>25 | 6        | 3         | -3       |                                                                          |
| Europe                                    | 114 035      | 18   | 16       | 1        | -5        | -6       |                                                                          |
| Africa                                    | 17 674       | 3    | 3        | 4        | -9        | -8       |                                                                          |
| Middle East                               | 16 803       | 3    | 2        | 3        | -9        | -5<br>-5 | Middle                                                                   |
| CIS                                       | 9 404        | 1    | 1        | 5        | 6         | 7        |                                                                          |
| By economic grouping                      | 3 404        | · ·  | '        | 3        | U         | '        | cıs                                                                      |
| Developed Economies                       | 294 002      | 43   | 42       | 3        | -5        | -6       |                                                                          |
| Developed Economies  Developing Economies | 376 897      | 53   | 54       | 5        | 0         | -5       | I Motura                                                                 |
| LDC (Least developed countries)           | 7 297        | 1    | 1        | 6        | -6        | 1        | America                                                                  |
| Exports by product b                      |              |      |          |          |           |          |                                                                          |
| By major product group                    |              |      |          |          |           |          | Exports by product, 2014                                                 |
| Agriculture products                      | 212 319      | 28   | 31       | 7        | 5         | -2       |                                                                          |
| Fuels, mining products                    | 277 466      | 42   | 40       | 3        | -7        | -7       |                                                                          |
| Manufactured goods                        | 177 419      | 28   | 26       | 2        | 1         | -8       | 300                                                                      |
| <b>G</b>                                  |              |      |          |          |           |          | 250                                                                      |
| Agreement on Agriculture                  | 181 839      | 26   | 26       | 4        | 4         | -4       | <u>ब</u> 200                                                             |
| Industrial goods                          | 513 041      | 74   | 74       | 4        | -4        | -7       | E                                                                        |
| By product group                          |              |      |          |          |           |          | 100                                                                      |
| Other food products                       | 178 139      | 23   | 26       | 6        | 5         | -3       |                                                                          |
| Fuels                                     | 172 129      | 23   | 25       | 6        | -9        | -6       | 50                                                                       |
| Ores and minerals                         | 74 608       | 12   | 11       | 1        | -1        | -9       | 0 - 2000 2001 2002 2003 2004 2005 2006 2007 2008 2009 2010 2011 2012 201 |
| Other chemicals                           | 34 668       | 5    | 5        | 3        | -5        | -5       |                                                                          |
| Non-ferrous metals                        | 30 729       | 6    | 4        | -4       | -8        | -7       |                                                                          |
| Fastest growing product group             |              |      |          |          |           |          | Fuels and mining products                                                |
| In 2014: Fish                             | 14 210       | 1    | 2        | 13       | 15        | 13       | Manufactures                                                             |
| Since 2005: Integrated circuits           | 2 580        | 0    | 0        | 23       | 12        | -3       |                                                                          |