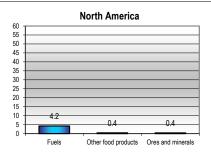

## **North America**

| MERCHANDISE TRADE               | Value, mn \$ | Sha  | are  | Annual P | ercentage | Change |                                                                                |
|---------------------------------|--------------|------|------|----------|-----------|--------|--------------------------------------------------------------------------------|
|                                 | 2014         | 2010 | 2014 | 2010-14  | 2013      | 2014   |                                                                                |
| Merchandise exports f.o.b.      | 2 492 761    | 100  | 100  | 6        | 2         | 3      |                                                                                |
| Francisco de estimation de      |              |      |      |          |           |        | Exports by destination, 2014                                                   |
| Exports by destination a        |              |      |      |          |           |        |                                                                                |
| By region North America         | 1 051 100    | 40   | F0   | 7        | 2         | _      | Europe South and                                                               |
|                                 | 1 251 432    | 49   | 50   | 7        | 3         | 5      | Central<br>AsiaAmerica                                                         |
| Asia                            | 503 914      | 21   | 20   | 5        | 3         | 0      |                                                                                |
| Europe                          | 379 100      | 17   | 15   | 4        | -3        | 3      |                                                                                |
| South and Central America       | 214 073      | 8    | 9    | 7        | 0         | -1     | Middle E                                                                       |
| Middle East                     | 79 166       | 3    | 3    | 11       | 4         | 1      |                                                                                |
| Africa                          | 43 363       | 2    | 2    | 7        | 7         | 7      | \ \ \                                                                          |
| CIS                             | 17 424       | 1    | 1    | 12       | 4         | -6     | Africa                                                                         |
| By economic grouping            |              |      |      |          |           |        |                                                                                |
| Developed Economies             | 1 485 084    | 61   | 60   | 5        | 0         | 4      | North                                                                          |
| Developing Economies            | 985 963      | 38   | 40   | 7        | 4         | 1      | America                                                                        |
| LDC (Least developed countries) | 14 482       | 1    | 1    | 6        | 9         | 10     |                                                                                |
| Exports by product b            |              |      |      |          |           | ſ      |                                                                                |
| By major product group          |              |      |      |          |           |        | Exports by product, 2014                                                       |
| Agriculture products            | 276 724      | 11   | 11   | 7        | 3         | 4      | 1800                                                                           |
| Fuels, mining products          | 415 207      | 15   | 17   | 8        | 1         | 2      | 1600                                                                           |
| Manufactured goods              | 1 685 089    | 69   | 68   | 6        | 2         | 4      | 1400                                                                           |
| -                               |              |      |      |          |           |        | g 1200 -                                                                       |
| Agreement on Agriculture        | 230 587      | 9    | 9    | 7        | 3         | 4      | 2 1200<br>1000<br>1000<br>1000<br>1000                                         |
| Industrial goods                | 2 262 174    | 91   | 91   | 6        | 2         | 3      | <u></u> 800 + −−−                                                              |
| By product group                |              |      |      |          |           |        | 600                                                                            |
| Other machinery                 | 328 734      | 13   | 13   | 6        | 0         | 4      | 400                                                                            |
| Fuels                           | 325 997      | 11   | 13   | 11       | 4         | 3      | 200                                                                            |
| Automotive products             | 291 487      | 10   | 12   | 9        | 3         | 5      | 0 - 2000 2001 2002 2003 2004 2005 2006 2007 2008 2009 2010 2011 2012 2013 2014 |
| Other food products             | 212 566      | 8    | 9    | 8        | 3         | 5      |                                                                                |
| Other chemicals                 | 207 571      | 9    | 8    | 3        | 2         | -1     |                                                                                |
| Fastest growing product group   |              | •    | _    | _        | _         |        | Fuels and mining products                                                      |
| In 2014: Pharmaceuticals        | 57 829       | 3    | 2    | 3        | 0         | 12     |                                                                                |

Share of top 3 exported product groups by destination, 2014 (percentage)

176 001

Since 2005: Other transport eq.

11

10

a Ranks exclude unspecified destinations and other products, not classified elsewhere.