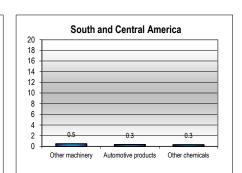

Share of top 3 exported product groups by destination, 2014 (percentage)

176 001

Since 2005: Other transport eq.

11

10

a Ranks exclude unspecified destinations and other products, not classified elsewhere.

## **South and Central America**

| MERCHANDISE TRADE                         | Value, mn \$ | Sha  | are      | Annual P | ercentage | Change   |                                                                          |
|-------------------------------------------|--------------|------|----------|----------|-----------|----------|--------------------------------------------------------------------------|
|                                           | 2014         | 2010 | 2014     | 2010-14  | 2013      | 2014     |                                                                          |
| Merchandise exports f.o.b.                | 694 880      | 100  | 100      | 4        | - 2       | -6       |                                                                          |
| Exports by destination a                  |              |      |          |          |           |          | Exports by destination, 2014                                             |
| By region                                 |              |      |          |          |           |          | Europe                                                                   |
| South and Central America                 | 179 390      | 27   | 26       | 3        | -3        | -8       | Asia _                                                                   |
| North America                             | 172 636      | 24   | 25       | 5        | -5        | -5       |                                                                          |
| Asia                                      | 172 030      | 23   | 25<br>25 | 6        | 3         | -3       |                                                                          |
| Europe                                    | 114 035      | 18   | 16       | 1        | -5        | -6       |                                                                          |
| Africa                                    | 17 674       | 3    | 3        | 4        | -9        | -8       |                                                                          |
| Middle East                               | 16 803       | 3    | 2        | 3        | -9        | -5<br>-5 | Middle                                                                   |
| CIS                                       | 9 404        | 1    | 1        | 5        | 6         | 7        |                                                                          |
| By economic grouping                      | 3 404        | · ·  | '        | 3        | U         | '        | cıs                                                                      |
| Developed Economies                       | 294 002      | 43   | 42       | 3        | -5        | -6       |                                                                          |
| Developed Economies  Developing Economies | 376 897      | 53   | 54       | 5        | 0         | -5       | I Motura                                                                 |
| LDC (Least developed countries)           | 7 297        | 1    | 1        | 6        | -6        | 1        | America                                                                  |
| Exports by product b                      |              |      |          |          |           |          |                                                                          |
| By major product group                    |              |      |          |          |           |          | Exports by product, 2014                                                 |
| Agriculture products                      | 212 319      | 28   | 31       | 7        | 5         | -2       |                                                                          |
| Fuels, mining products                    | 277 466      | 42   | 40       | 3        | -7        | -7       |                                                                          |
| Manufactured goods                        | 177 419      | 28   | 26       | 2        | 1         | -8       | 300                                                                      |
| <b>G</b>                                  |              |      |          |          |           |          | 250                                                                      |
| Agreement on Agriculture                  | 181 839      | 26   | 26       | 4        | 4         | -4       | <u>ब</u> 200                                                             |
| Industrial goods                          | 513 041      | 74   | 74       | 4        | -4        | -7       | E                                                                        |
| By product group                          |              |      |          |          |           |          | 100                                                                      |
| Other food products                       | 178 139      | 23   | 26       | 6        | 5         | -3       |                                                                          |
| Fuels                                     | 172 129      | 23   | 25       | 6        | -9        | -6       | 50                                                                       |
| Ores and minerals                         | 74 608       | 12   | 11       | 1        | -1        | -9       | 0 - 2000 2001 2002 2003 2004 2005 2006 2007 2008 2009 2010 2011 2012 201 |
| Other chemicals                           | 34 668       | 5    | 5        | 3        | -5        | -5       |                                                                          |
| Non-ferrous metals                        | 30 729       | 6    | 4        | -4       | -8        | -7       |                                                                          |
| Fastest growing product group             |              |      |          |          |           |          | Fuels and mining products                                                |
| In 2014: Fish                             | 14 210       | 1    | 2        | 13       | 15        | 13       | Manufactures                                                             |
| Since 2005: Integrated circuits           | 2 580        | 0    | 0        | 23       | 12        | -3       |                                                                          |