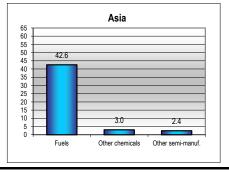

Share of top 3 exported product groups by destination, 2014 (percentage)

176 001

Since 2005: Other transport eq.

11

10

a Ranks exclude unspecified destinations and other products, not classified elsewhere.