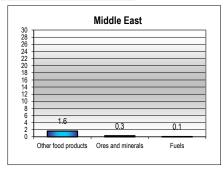

## World

| MERCHANDISE TRADE                  | Value, mn \$ | Sha  | are  | Annual P | ercentage | Change  |                                                                         |
|------------------------------------|--------------|------|------|----------|-----------|---------|-------------------------------------------------------------------------|
|                                    | 2014         | 2010 | 2014 | 2010-14  | 2013      | 2014    |                                                                         |
| Merchandise exports f.o.b.         | 18 493 724   | 100  | 100  | 6        | 2         | 0       |                                                                         |
|                                    |              |      |      |          |           |         | Exports by destination, 2014                                            |
| Exports by destination a           |              |      |      |          |           |         |                                                                         |
| By region                          | 0.704.040    | 00   | 07   |          | •         |         | North AmericaMiddle East                                                |
| Europe                             | 6 791 819    | 39   | 37   | 4        | 2         | 1       |                                                                         |
| Asia                               | 5 485 298    | 28   | 30   | 7        | 3         | -1      | Asia _ South and                                                        |
| North America                      | 3 195 254    | 17   | 17   | 6        | 1         | 4       | Central                                                                 |
| Middle East                        | 780 021      | 4    | 4    | 9        | 5         | 5       | Allienca                                                                |
| South and Central America          | 743 990      | 4    | 4    | 5        | -1        | -5      | Africa                                                                  |
| Africa                             | 638 512      | 3    | 3    | 8        | 5         | 3       | Airica                                                                  |
| CIS                                | 511 646      | 3    | 3    | 6        | 2         | -10     |                                                                         |
| By economic grouping               |              |      |      |          |           |         |                                                                         |
| Developed Economies                | 10 362 324   | 59   | 56   | 4        | 1         | 1       | CIS                                                                     |
| Developing Economies               | 7 272 568    | 37   | 39   | 7        | 4         | 0       |                                                                         |
| LDC (Least developed countries)    | 291 763      | 1    | 2    | 11       | 9         | 9       | Europe _J                                                               |
| Exports by product b               |              |      |      |          |           |         |                                                                         |
| By major product group             |              |      |      |          |           |         | Exports by product, 2014                                                |
| Agriculture products               | 1 765 405    | 9    | 10   | 7        | 5         | 2<br>-6 | 14000                                                                   |
| Fuels, mining products             | 3 788 941    | 20   | 20   | 6        | -3        | -6      |                                                                         |
| Manufactured goods                 | 12 242 881   | 67   | 66   | 5        | 3         | 4       | 12000                                                                   |
| ŭ                                  |              |      |      |          |           |         | g 10000                                                                 |
| Agreement on Agriculture           | 1 453 806    | 8    | 8    | 7        | 5         | 1       | · 호 8000                                                                |
| Industrial goods                   | 17 013 380   | 92   | 92   | 5        | 2         | 0       | 000 8000 8000 8000 8000 8000 8000 8000                                  |
| By product group                   |              |      |      |          |           |         | 4000                                                                    |
| Fuels                              | 3 068 467    | 16   | 17   | 7        | -3        | -7      |                                                                         |
| Other machinery                    | 2 210 649    | 12   | 12   | 5        | 2         | 3       | 2000                                                                    |
| Other chemicals                    | 1 502 959    | 8    | 8    | 5        | 2         | 2       | 2000 2001 2002 2003 2004 2005 2006 2007 2008 2009 2010 2011 2012 2013 2 |
| Automotive products                | 1 394 809    | 7    | 8    | 6        | 3         | 4       |                                                                         |
| Other food products                | 1 347 344    | 7    | 7    | 7        | 6         | 2       | Agricultural products                                                   |
| Fastest growing product group      |              |      |      |          |           |         | Fuels and mining products                                               |
| In 2014: Miscellaneous manufacture | 855 149      | 4    | 5    | 8        | 4         | 7       |                                                                         |
| Since 2005: Personal, household gd | 365 106      | 2    | 2    | 9        | 8         | 6       | - ivianuactures                                                         |