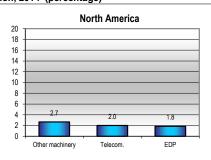

## **North America**

| MERCHANDISE TRADE               | Value, mn \$ | Sha  | are  | Annual P | ercentage | Change |                                                                                |
|---------------------------------|--------------|------|------|----------|-----------|--------|--------------------------------------------------------------------------------|
|                                 | 2014         | 2010 | 2014 | 2010-14  | 2013      | 2014   |                                                                                |
| Merchandise exports f.o.b.      | 2 492 761    | 100  | 100  | 6        | 2         | 3      |                                                                                |
| Francisco de estimation de      |              |      |      |          |           |        | Exports by destination, 2014                                                   |
| Exports by destination a        |              |      |      |          |           |        |                                                                                |
| By region North America         | 1 051 100    | 40   | F0   | 7        | 2         | _      | Europe South and                                                               |
|                                 | 1 251 432    | 49   | 50   | 7        | 3         | 5      | Central<br>AsiaAmerica                                                         |
| Asia                            | 503 914      | 21   | 20   | 5        | 3         | 0      |                                                                                |
| Europe                          | 379 100      | 17   | 15   | 4        | -3        | 3      |                                                                                |
| South and Central America       | 214 073      | 8    | 9    | 7        | 0         | -1     | Middle E                                                                       |
| Middle East                     | 79 166       | 3    | 3    | 11       | 4         | 1      |                                                                                |
| Africa                          | 43 363       | 2    | 2    | 7        | 7         | 7      | \ \ \                                                                          |
| CIS                             | 17 424       | 1    | 1    | 12       | 4         | -6     | Africa                                                                         |
| By economic grouping            |              |      |      |          |           |        |                                                                                |
| Developed Economies             | 1 485 084    | 61   | 60   | 5        | 0         | 4      | North                                                                          |
| Developing Economies            | 985 963      | 38   | 40   | 7        | 4         | 1      | America                                                                        |
| LDC (Least developed countries) | 14 482       | 1    | 1    | 6        | 9         | 10     |                                                                                |
| Exports by product b            |              |      |      |          |           | ſ      |                                                                                |
| By major product group          |              |      |      |          |           |        | Exports by product, 2014                                                       |
| Agriculture products            | 276 724      | 11   | 11   | 7        | 3         | 4      | 1800                                                                           |
| Fuels, mining products          | 415 207      | 15   | 17   | 8        | 1         | 2      | 1600                                                                           |
| Manufactured goods              | 1 685 089    | 69   | 68   | 6        | 2         | 4      | 1400                                                                           |
| -                               |              |      |      |          |           |        | g 1200 -                                                                       |
| Agreement on Agriculture        | 230 587      | 9    | 9    | 7        | 3         | 4      | 2 1200<br>1000<br>1000<br>1000<br>1000                                         |
| Industrial goods                | 2 262 174    | 91   | 91   | 6        | 2         | 3      | <u></u> 800 + −−−                                                              |
| By product group                |              |      |      |          |           |        | 600                                                                            |
| Other machinery                 | 328 734      | 13   | 13   | 6        | 0         | 4      | 400                                                                            |
| Fuels                           | 325 997      | 11   | 13   | 11       | 4         | 3      | 200                                                                            |
| Automotive products             | 291 487      | 10   | 12   | 9        | 3         | 5      | 0 - 2000 2001 2002 2003 2004 2005 2006 2007 2008 2009 2010 2011 2012 2013 2014 |
| Other food products             | 212 566      | 8    | 9    | 8        | 3         | 5      |                                                                                |
| Other chemicals                 | 207 571      | 9    | 8    | 3        | 2         | -1     |                                                                                |
| Fastest growing product group   |              | •    | _    | _        | _         |        | Fuels and mining products                                                      |
| In 2014: Pharmaceuticals        | 57 829       | 3    | 2    | 3        | 0         | 12     |                                                                                |

Share of top 3 exported product groups by destination, 2014 (percentage)

176 001

Since 2005: Other transport eq.

11

10

a Ranks exclude unspecified destinations and other products, not classified elsewhere.