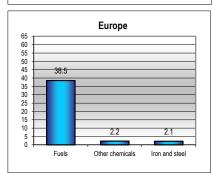

## World

| MERCHANDISE TRADE                  | Value, mn \$ | Sha  | are  | Annual P | ercentage | Change  |                                                                         |
|------------------------------------|--------------|------|------|----------|-----------|---------|-------------------------------------------------------------------------|
|                                    | 2014         | 2010 | 2014 | 2010-14  | 2013      | 2014    |                                                                         |
| Merchandise exports f.o.b.         | 18 493 724   | 100  | 100  | 6        | 2         | 0       |                                                                         |
|                                    |              |      |      |          |           |         | Exports by destination, 2014                                            |
| Exports by destination a           |              |      |      |          |           |         |                                                                         |
| By region                          | 0.704.040    | 00   | 07   |          | •         |         | North AmericaMiddle East                                                |
| Europe                             | 6 791 819    | 39   | 37   | 4        | 2         | 1       |                                                                         |
| Asia                               | 5 485 298    | 28   | 30   | 7        | 3         | -1      | Asia _ South and                                                        |
| North America                      | 3 195 254    | 17   | 17   | 6        | 1         | 4       | Central                                                                 |
| Middle East                        | 780 021      | 4    | 4    | 9        | 5         | 5       | Allienca                                                                |
| South and Central America          | 743 990      | 4    | 4    | 5        | -1        | -5      | Africa                                                                  |
| Africa                             | 638 512      | 3    | 3    | 8        | 5         | 3       | Airica                                                                  |
| CIS                                | 511 646      | 3    | 3    | 6        | 2         | -10     |                                                                         |
| By economic grouping               |              |      |      |          |           |         |                                                                         |
| Developed Economies                | 10 362 324   | 59   | 56   | 4        | 1         | 1       | CIS                                                                     |
| Developing Economies               | 7 272 568    | 37   | 39   | 7        | 4         | 0       |                                                                         |
| LDC (Least developed countries)    | 291 763      | 1    | 2    | 11       | 9         | 9       | Europe _J                                                               |
| Exports by product b               |              |      |      |          |           |         |                                                                         |
| By major product group             |              |      |      |          |           |         | Exports by product, 2014                                                |
| Agriculture products               | 1 765 405    | 9    | 10   | 7        | 5         | 2<br>-6 | 14000                                                                   |
| Fuels, mining products             | 3 788 941    | 20   | 20   | 6        | -3        | -6      |                                                                         |
| Manufactured goods                 | 12 242 881   | 67   | 66   | 5        | 3         | 4       | 12000                                                                   |
| ŭ                                  |              |      |      |          |           |         | g 10000                                                                 |
| Agreement on Agriculture           | 1 453 806    | 8    | 8    | 7        | 5         | 1       | · 호 8000                                                                |
| Industrial goods                   | 17 013 380   | 92   | 92   | 5        | 2         | 0       | 000 8000 8000 8000 8000 8000 8000 8000                                  |
| By product group                   |              |      |      |          |           |         | 4000                                                                    |
| Fuels                              | 3 068 467    | 16   | 17   | 7        | -3        | -7      |                                                                         |
| Other machinery                    | 2 210 649    | 12   | 12   | 5        | 2         | 3       | 2000                                                                    |
| Other chemicals                    | 1 502 959    | 8    | 8    | 5        | 2         | 2       | 2000 2001 2002 2003 2004 2005 2006 2007 2008 2009 2010 2011 2012 2013 2 |
| Automotive products                | 1 394 809    | 7    | 8    | 6        | 3         | 4       |                                                                         |
| Other food products                | 1 347 344    | 7    | 7    | 7        | 6         | 2       | Agricultural products                                                   |
| Fastest growing product group      |              |      |      |          |           |         | Fuels and mining products                                               |
| In 2014: Miscellaneous manufacture | 855 149      | 4    | 5    | 8        | 4         | 7       |                                                                         |
| Since 2005: Personal, household gd | 365 106      | 2    | 2    | 9        | 8         | 6       | - ivianuactures                                                         |