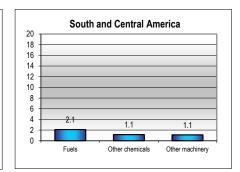

## **South and Central America**

| MERCHANDISE TRADE                         | Value, mn \$ | Sha  | are      | Annual P | ercentage | Change   |                                                                          |
|-------------------------------------------|--------------|------|----------|----------|-----------|----------|--------------------------------------------------------------------------|
|                                           | 2014         | 2010 | 2014     | 2010-14  | 2013      | 2014     |                                                                          |
| Merchandise exports f.o.b.                | 694 880      | 100  | 100      | 4        | - 2       | -6       |                                                                          |
| Exports by destination a                  |              |      |          |          |           |          | Exports by destination, 2014                                             |
| By region                                 |              |      |          |          |           |          | Europe                                                                   |
| South and Central America                 | 179 390      | 27   | 26       | 3        | -3        | -8       | Asia _                                                                   |
| North America                             | 172 636      | 24   | 25       | 5        | -5        | -5       |                                                                          |
| Asia                                      | 172 030      | 23   | 25<br>25 | 6        | 3         | -3       |                                                                          |
| Europe                                    | 114 035      | 18   | 16       | 1        | -5        | -6       |                                                                          |
| Africa                                    | 17 674       | 3    | 3        | 4        | -9        | -8       |                                                                          |
| Middle East                               | 16 803       | 3    | 2        | 3        | -9        | -5<br>-5 | Middle                                                                   |
| CIS                                       | 9 404        | 1    | 1        | 5        | 6         | 7        |                                                                          |
| By economic grouping                      | 3 404        | · ·  | '        | 3        | U         | '        | cıs                                                                      |
| Developed Economies                       | 294 002      | 43   | 42       | 3        | -5        | -6       |                                                                          |
| Developed Economies  Developing Economies | 376 897      | 53   | 54       | 5        | 0         | -5       | I Motura                                                                 |
| LDC (Least developed countries)           | 7 297        | 1    | 1        | 6        | -6        | 1        | America                                                                  |
| Exports by product b                      |              |      |          |          |           |          |                                                                          |
| By major product group                    |              |      |          |          |           |          | Exports by product, 2014                                                 |
| Agriculture products                      | 212 319      | 28   | 31       | 7        | 5         | -2       |                                                                          |
| Fuels, mining products                    | 277 466      | 42   | 40       | 3        | -7        | -7       |                                                                          |
| Manufactured goods                        | 177 419      | 28   | 26       | 2        | 1         | -8       | 300                                                                      |
| <b>G</b>                                  |              |      |          |          |           |          | 250                                                                      |
| Agreement on Agriculture                  | 181 839      | 26   | 26       | 4        | 4         | -4       | <u>ब</u> 200                                                             |
| Industrial goods                          | 513 041      | 74   | 74       | 4        | -4        | -7       | E                                                                        |
| By product group                          |              |      |          |          |           |          | 100                                                                      |
| Other food products                       | 178 139      | 23   | 26       | 6        | 5         | -3       |                                                                          |
| Fuels                                     | 172 129      | 23   | 25       | 6        | -9        | -6       | 50                                                                       |
| Ores and minerals                         | 74 608       | 12   | 11       | 1        | -1        | -9       | 0 - 2000 2001 2002 2003 2004 2005 2006 2007 2008 2009 2010 2011 2012 201 |
| Other chemicals                           | 34 668       | 5    | 5        | 3        | -5        | -5       |                                                                          |
| Non-ferrous metals                        | 30 729       | 6    | 4        | -4       | -8        | -7       |                                                                          |
| Fastest growing product group             |              |      |          |          |           |          | Fuels and mining products                                                |
| In 2014: Fish                             | 14 210       | 1    | 2        | 13       | 15        | 13       | Manufactures                                                             |
| Since 2005: Integrated circuits           | 2 580        | 0    | 0        | 23       | 12        | -3       |                                                                          |