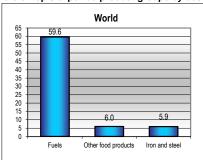

## World

| MERCHANDISE TRADE                  | Value, mn \$ | Sha  | are  | Annual P | ercentage | Change  |                                                                         |
|------------------------------------|--------------|------|------|----------|-----------|---------|-------------------------------------------------------------------------|
|                                    | 2014         | 2010 | 2014 | 2010-14  | 2013      | 2014    |                                                                         |
| Merchandise exports f.o.b.         | 18 493 724   | 100  | 100  | 6        | 2         | 0       |                                                                         |
|                                    |              |      |      |          |           |         | Exports by destination, 2014                                            |
| Exports by destination a           |              |      |      |          |           |         |                                                                         |
| By region                          | 0.704.040    | 00   | 07   |          | •         |         | North AmericaMiddle East                                                |
| Europe                             | 6 791 819    | 39   | 37   | 4        | 2         | 1       |                                                                         |
| Asia                               | 5 485 298    | 28   | 30   | 7        | 3         | -1      | Asia _ South and                                                        |
| North America                      | 3 195 254    | 17   | 17   | 6        | 1         | 4       | Central                                                                 |
| Middle East                        | 780 021      | 4    | 4    | 9        | 5         | 5       | Allienca                                                                |
| South and Central America          | 743 990      | 4    | 4    | 5        | -1        | -5      | Africa                                                                  |
| Africa                             | 638 512      | 3    | 3    | 8        | 5         | 3       | Airica                                                                  |
| CIS                                | 511 646      | 3    | 3    | 6        | 2         | -10     |                                                                         |
| By economic grouping               |              |      |      |          |           |         |                                                                         |
| Developed Economies                | 10 362 324   | 59   | 56   | 4        | 1         | 1       | CIS                                                                     |
| Developing Economies               | 7 272 568    | 37   | 39   | 7        | 4         | 0       |                                                                         |
| LDC (Least developed countries)    | 291 763      | 1    | 2    | 11       | 9         | 9       | Europe _J                                                               |
| Exports by product b               |              |      |      |          |           |         |                                                                         |
| By major product group             |              |      |      |          |           |         | Exports by product, 2014                                                |
| Agriculture products               | 1 765 405    | 9    | 10   | 7        | 5         | 2<br>-6 | 14000                                                                   |
| Fuels, mining products             | 3 788 941    | 20   | 20   | 6        | -3        | -6      |                                                                         |
| Manufactured goods                 | 12 242 881   | 67   | 66   | 5        | 3         | 4       | 12000                                                                   |
| ŭ                                  |              |      |      |          |           |         | g 10000                                                                 |
| Agreement on Agriculture           | 1 453 806    | 8    | 8    | 7        | 5         | 1       | · 호 8000                                                                |
| Industrial goods                   | 17 013 380   | 92   | 92   | 5        | 2         | 0       | 000 8000 8000 8000 8000 8000 8000 8000                                  |
| By product group                   |              |      |      |          |           |         | 4000                                                                    |
| Fuels                              | 3 068 467    | 16   | 17   | 7        | -3        | -7      |                                                                         |
| Other machinery                    | 2 210 649    | 12   | 12   | 5        | 2         | 3       | 2000                                                                    |
| Other chemicals                    | 1 502 959    | 8    | 8    | 5        | 2         | 2       | 2000 2001 2002 2003 2004 2005 2006 2007 2008 2009 2010 2011 2012 2013 2 |
| Automotive products                | 1 394 809    | 7    | 8    | 6        | 3         | 4       |                                                                         |
| Other food products                | 1 347 344    | 7    | 7    | 7        | 6         | 2       | Agricultural products                                                   |
| Fastest growing product group      |              |      |      |          |           |         | Fuels and mining products                                               |
| In 2014: Miscellaneous manufacture | 855 149      | 4    | 5    | 8        | 4         | 7       |                                                                         |
| Since 2005: Personal, household gd | 365 106      | 2    | 2    | 9        | 8         | 6       | - ivianuactures                                                         |