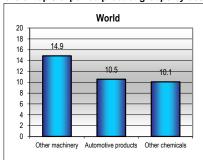

## World

| MERCHANDISE TRADE                  | Value, mn \$ | Sha  | are  | Annual P | ercentage | Change  |                                                                         |
|------------------------------------|--------------|------|------|----------|-----------|---------|-------------------------------------------------------------------------|
|                                    | 2014         | 2010 | 2014 | 2010-14  | 2013      | 2014    |                                                                         |
| Merchandise exports f.o.b.         | 18 493 724   | 100  | 100  | 6        | 2         | 0       |                                                                         |
|                                    |              |      |      |          |           |         | Exports by destination, 2014                                            |
| Exports by destination a           |              |      |      |          |           |         |                                                                         |
| By region                          | 0.704.040    | 00   | 07   |          | •         |         | North AmericaMiddle East                                                |
| Europe                             | 6 791 819    | 39   | 37   | 4        | 2         | 1       |                                                                         |
| Asia                               | 5 485 298    | 28   | 30   | 7        | 3         | -1      | Asia _ South and                                                        |
| North America                      | 3 195 254    | 17   | 17   | 6        | 1         | 4       | Central                                                                 |
| Middle East                        | 780 021      | 4    | 4    | 9        | 5         | 5       | Allienca                                                                |
| South and Central America          | 743 990      | 4    | 4    | 5        | -1        | -5      | Africa                                                                  |
| Africa                             | 638 512      | 3    | 3    | 8        | 5         | 3       | Airica                                                                  |
| CIS                                | 511 646      | 3    | 3    | 6        | 2         | -10     |                                                                         |
| By economic grouping               |              |      |      |          |           |         |                                                                         |
| Developed Economies                | 10 362 324   | 59   | 56   | 4        | 1         | 1       | CIS                                                                     |
| Developing Economies               | 7 272 568    | 37   | 39   | 7        | 4         | 0       |                                                                         |
| LDC (Least developed countries)    | 291 763      | 1    | 2    | 11       | 9         | 9       | Europe _J                                                               |
| Exports by product b               |              |      |      |          |           |         |                                                                         |
| By major product group             |              |      |      |          |           |         | Exports by product, 2014                                                |
| Agriculture products               | 1 765 405    | 9    | 10   | 7        | 5         | 2<br>-6 | 14000                                                                   |
| Fuels, mining products             | 3 788 941    | 20   | 20   | 6        | -3        | -6      |                                                                         |
| Manufactured goods                 | 12 242 881   | 67   | 66   | 5        | 3         | 4       | 12000                                                                   |
| ŭ                                  |              |      |      |          |           |         | g 10000                                                                 |
| Agreement on Agriculture           | 1 453 806    | 8    | 8    | 7        | 5         | 1       | · 호 8000                                                                |
| Industrial goods                   | 17 013 380   | 92   | 92   | 5        | 2         | 0       | 000 8000 8000 8000 8000 8000 8000 8000                                  |
| By product group                   |              |      |      |          |           |         | 4000                                                                    |
| Fuels                              | 3 068 467    | 16   | 17   | 7        | -3        | -7      |                                                                         |
| Other machinery                    | 2 210 649    | 12   | 12   | 5        | 2         | 3       | 2000                                                                    |
| Other chemicals                    | 1 502 959    | 8    | 8    | 5        | 2         | 2       | 2000 2001 2002 2003 2004 2005 2006 2007 2008 2009 2010 2011 2012 2013 2 |
| Automotive products                | 1 394 809    | 7    | 8    | 6        | 3         | 4       |                                                                         |
| Other food products                | 1 347 344    | 7    | 7    | 7        | 6         | 2       | Agricultural products                                                   |
| Fastest growing product group      |              |      |      |          |           |         | Fuels and mining products                                               |
| In 2014: Miscellaneous manufacture | 855 149      | 4    | 5    | 8        | 4         | 7       |                                                                         |
| Since 2005: Personal, household gd | 365 106      | 2    | 2    | 9        | 8         | 6       | - ivianuactures                                                         |