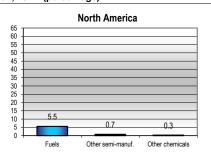

## **North America**

| MERCHANDISE TRADE               | Value, mn \$ | Sha  | are  | Annual P | ercentage | Change |                                                                                |
|---------------------------------|--------------|------|------|----------|-----------|--------|--------------------------------------------------------------------------------|
|                                 | 2014         | 2010 | 2014 | 2010-14  | 2013      | 2014   |                                                                                |
| Merchandise exports f.o.b.      | 2 492 761    | 100  | 100  | 6        | 2         | 3      |                                                                                |
| Francisco de estimation de      |              |      |      |          |           |        | Exports by destination, 2014                                                   |
| Exports by destination a        |              |      |      |          |           |        |                                                                                |
| By region North America         | 1 051 100    | 40   | F0   | 7        | 2         | _      | Europe South and                                                               |
|                                 | 1 251 432    | 49   | 50   | 7        | 3         | 5      | Central<br>AsiaAmerica                                                         |
| Asia                            | 503 914      | 21   | 20   | 5        | 3         | 0      |                                                                                |
| Europe                          | 379 100      | 17   | 15   | 4        | -3        | 3      |                                                                                |
| South and Central America       | 214 073      | 8    | 9    | 7        | 0         | -1     | Middle E                                                                       |
| Middle East                     | 79 166       | 3    | 3    | 11       | 4         | 1      |                                                                                |
| Africa                          | 43 363       | 2    | 2    | 7        | 7         | 7      | \ \ \                                                                          |
| CIS                             | 17 424       | 1    | 1    | 12       | 4         | -6     | Africa                                                                         |
| By economic grouping            |              |      |      |          |           |        |                                                                                |
| Developed Economies             | 1 485 084    | 61   | 60   | 5        | 0         | 4      | North                                                                          |
| Developing Economies            | 985 963      | 38   | 40   | 7        | 4         | 1      | America                                                                        |
| LDC (Least developed countries) | 14 482       | 1    | 1    | 6        | 9         | 10     |                                                                                |
| Exports by product b            |              |      |      |          |           | ſ      |                                                                                |
| By major product group          |              |      |      |          |           |        | Exports by product, 2014                                                       |
| Agriculture products            | 276 724      | 11   | 11   | 7        | 3         | 4      | 1800                                                                           |
| Fuels, mining products          | 415 207      | 15   | 17   | 8        | 1         | 2      | 1600                                                                           |
| Manufactured goods              | 1 685 089    | 69   | 68   | 6        | 2         | 4      | 1400                                                                           |
| -                               |              |      |      |          |           |        | g 1200 -                                                                       |
| Agreement on Agriculture        | 230 587      | 9    | 9    | 7        | 3         | 4      | 2 1200<br>1000<br>1000<br>1000<br>1000                                         |
| Industrial goods                | 2 262 174    | 91   | 91   | 6        | 2         | 3      | <u></u> 800 + −−−                                                              |
| By product group                |              |      |      |          |           |        | 600                                                                            |
| Other machinery                 | 328 734      | 13   | 13   | 6        | 0         | 4      | 400                                                                            |
| Fuels                           | 325 997      | 11   | 13   | 11       | 4         | 3      | 200                                                                            |
| Automotive products             | 291 487      | 10   | 12   | 9        | 3         | 5      | 0 - 2000 2001 2002 2003 2004 2005 2006 2007 2008 2009 2010 2011 2012 2013 2014 |
| Other food products             | 212 566      | 8    | 9    | 8        | 3         | 5      |                                                                                |
| Other chemicals                 | 207 571      | 9    | 8    | 3        | 2         | -1     |                                                                                |
| Fastest growing product group   |              | •    | _    | _        | _         |        | Fuels and mining products                                                      |
| In 2014: Pharmaceuticals        | 57 829       | 3    | 2    | 3        | 0         | 12     |                                                                                |

Share of top 3 exported product groups by destination, 2014 (percentage)

176 001

Since 2005: Other transport eq.

11

10

a Ranks exclude unspecified destinations and other products, not classified elsewhere.