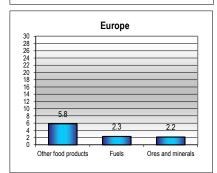

Share of top 3 exported product groups by destination, 2014 (percentage)

176 001

Since 2005: Other transport eq.

11

10

a Ranks exclude unspecified destinations and other products, not classified elsewhere.