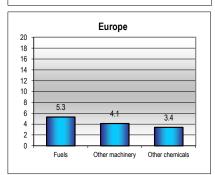

| 4       |                                                                         |
| Other food products                | 1 347 344    | 7    | 7    | 7        | 6         | 2       | Agricultural products                                                   |
| Fastest growing product group      |              |      |      |          |           |         | Fuels and mining products                                               |
| In 2014: Miscellaneous manufacture | 855 149      | 4    | 5    | 8        | 4         | 7       |                                                                         |
| Since 2005: Personal, household gd | 365 106      | 2    | 2    | 9        | 8         | 6       | - ivianuactures                                                         |

















a Ranks exclude unspecified destinations and other products, not classified elsewhere.

## **North America**

| MERCHANDISE TRADE               | Value, mn \$ | Sha  | are  | Annual P | ercentage | Change |                                                                                |
|---------------------------------|--------------|------|------|----------|-----------|--------|--------------------------------------------------------------------------------|
|                                 | 2014         | 2010 | 2014 | 2010-14  | 2013      | 2014   |                                                                                |
| Merchandise exports f.o.b.      | 2 492 761    | 100  | 100  | 6        | 2         | 3      |