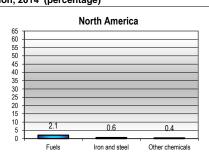

## **North America**

| MERCHANDISE TRADE               | Value, mn \$ | Sha  | are  | Annual P | ercentage | Change |                                                                                |
|---------------------------------|--------------|------|------|----------|-----------|--------|--------------------------------------------------------------------------------|
|                                 | 2014         | 2010 | 2014 | 2010-14  | 2013      | 2014   |                                                                                |
| Merchandise exports f.o.b.      | 2 492 761    | 100  | 100  | 6        | 2         | 3      |                                                                                |
| Francisco de estimation de      |              |      |      |          |           |        | Exports by destination, 2014                                                   |
| Exports by destination a        |              |      |      |          |           |        |                                                                                |
| By region North America         | 1 051 100    | 40   | F0   | 7        | 2         | _      | Europe South and                                                               |
|                                 | 1 251 432    | 49   | 50   | 7        | 3         | 5      | Central<br>AsiaAmerica                                                         |
| Asia                            | 503 914      | 21   | 20   | 5        | 3         | 0      |                                                                                |
| Europe                          | 379 100      | 17   | 15   | 4        | -3        | 3      |                                                                                |
| South and Central America       | 214 073      | 8    | 9    | 7        | 0         | -1     | Middle E                                                                       |
| Middle East                     | 79 166       | 3    | 3    | 11       | 4         | 1      |                                                                                |
| Africa                          | 43 363       | 2    | 2    | 7        | 7         | 7      | \ \ \                                                                          |
| CIS                             | 17 424       | 1    | 1    | 12       | 4         | -6     | Africa                                                                         |
| By economic grouping            |              |      |      |          |           |        |                                                                                |
| Developed Economies             | 1 485 084    | 61   | 60   | 5        | 0         | 4      | North                                                                          |
| Developing Economies            | 985 963      | 38   | 40   | 7        | 4         | 1      | America                                                                        |
| LDC (Least developed countries) | 14 482       | 1    | 1    | 6        | 9         | 10     |                                                                                |
| Exports by product b            |              |      |      |          |           | ſ      |                                                                                |
| By major product group          |              |      |      |          |           |        | Exports by product, 2014                                                       |
| Agriculture products            | 276 724      | 11   | 11   | 7        | 3         | 4      | 1800                                                                           |
| Fuels, mining products          | 415 207      | 15   | 17   | 8        | 1         | 2      | 1600                                                                           |
| Manufactured goods              | 1 685 089    | 69   | 68   | 6        | 2         | 4      | 1400                                                                           |
| -                               |              |      |      |          |           |        | g 1200 -                                                                       |
| Agreement on Agriculture        | 230 587      | 9    | 9    | 7        | 3         | 4      | 2 1200<br>1000<br>1000<br>1000<br>1000                                         |
| Industrial goods                | 2 262 174    | 91   | 91   | 6        | 2         | 3      | <u></u> 800 + −−−                                                              |
| By product group                |              |      |      |          |           |        | 600                                                                            |
| Other machinery                 | 328 734      | 13   | 13   | 6        | 0         | 4      | 400                                                                            |
| Fuels                           | 325 997      | 11   | 13   | 11       | 4         | 3      | 200                                                                            |
| Automotive products             | 291 487      | 10   | 12   | 9        | 3         | 5      | 0 - 2000 2001 2002 2003 2004 2005 2006 2007 2008 2009 2010 2011 2012 2013 2014 |
| Other food products             | 212 566      | 8    | 9    | 8        | 3         | 5      |                                                                                |
| Other chemicals                 | 207 571      | 9    | 8    | 3        | 2         | -1     |                                                                                |
| Fastest growing product group   |              | •    | _    | _        | _         |        | Fuels and mining products                                                      |
| In 2014: Pharmaceuticals        | 57 829       | 3    | 2    | 3        | 0         | 12     |                                                                                |

Share of top 3 exported product groups by destination, 2014 (percentage)

176 001

Since 2005: Other transport eq.

11

10

a Ranks exclude unspecified destinations and other products, not classified elsewhere.