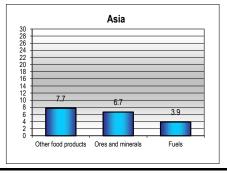

## World

| MERCHANDISE TRADE                  | Value, mn \$ | Sha  | are  | Annual P | ercentage | Change  |                                                                         |
|------------------------------------|--------------|------|------|----------|-----------|---------|-------------------------------------------------------------------------|
|                                    | 2014         | 2010 | 2014 | 2010-14  | 2013      | 2014    |                                                                         |
| Merchandise exports f.o.b.         | 18 493 724   | 100  | 100  | 6        | 2         | 0       |                                                                         |
|                                    |              |      |      |          |           |         | Exports by destination, 2014                                            |
| Exports by destination a           |              |      |      |          |           |         |                                                                         |
| By region                          | 0.704.040    | 00   | 07   |          | •         |         | North AmericaMiddle East                                                |
| Europe                             | 6 791 819    | 39   | 37   | 4        | 2         | 1       |                                                                         |
| Asia                               | 5 485 298    | 28   | 30   | 7        | 3         | -1      | Asia _ South and                                                        |
| North America                      | 3 195 254    | 17   | 17   | 6        | 1         | 4       | Central                                                                 |
| Middle East                        | 780 021      | 4    | 4    | 9        | 5         | 5       | Allienca                                                                |
| South and Central America          | 743 990      | 4    | 4    | 5        | -1        | -5      | Africa                                                                  |
| Africa                             | 638 512      | 3    | 3    | 8        | 5         | 3       | Airica                                                                  |
| CIS                                | 511 646      | 3    | 3    | 6        | 2         | -10     |                                                                         |
| By economic grouping               |              |      |      |          |           |         |                                                                         |
| Developed Economies                | 10 362 324   | 59   | 56   | 4        | 1         | 1       | CIS                                                                     |
| Developing Economies               | 7 272 568    | 37   | 39   | 7        | 4         | 0       |                                                                         |
| LDC (Least developed countries)    | 291 763      | 1    | 2    | 11       | 9         | 9       | Europe _J                                                               |
| Exports by product b               |              |      |      |          |           |         |                                                                         |
| By major product group             |              |      |      |          |           |         | Exports by product, 2014                                                |
| Agriculture products               | 1 765 405    | 9    | 10   | 7        | 5         | 2<br>-6 | 14000                                                                   |
| Fuels, mining products             | 3 788 941    | 20   | 20   | 6        | -3        | -6      |                                                                         |
| Manufactured goods                 | 12 242 881   | 67   | 66   | 5        | 3         | 4       | 12000                                                                   |
| ŭ                                  |              |      |      |          |           |         | g 10000                                                                 |
| Agreement on Agriculture           | 1 453 806    | 8    | 8    | 7        | 5         | 1       | · 호 8000                                                                |
| Industrial goods                   | 17 013 380   | 92   | 92   | 5        | 2         | 0       | 000 8000 8000 8000 8000 8000 8000 8000                                  |
| By product group                   |              |      |      |          |           |         | 4000                                                                    |
| Fuels                              | 3 068 467    | 16   | 17   | 7        | -3        | -7      |                                                                         |
| Other machinery                    | 2 210 649    | 12   | 12   | 5        | 2         | 3       | 2000                                                                    |
| Other chemicals                    | 1 502 959    | 8    | 8    | 5        | 2         | 2       | 2000 2001 2002 2003 2004 2005 2006 2007 2008 2009 2010 2011 2012 2013 2 |
| Automotive products                | 1 394 809    | 7    | 8    | 6        | 3         | 4       |                                                                         |
| Other food products                | 1 347 344    | 7    | 7    | 7        | 6         | 2       | Agricultural products                                                   |
| Fastest growing product group      |              |      |      |          |           |         | Fuels and mining products                                               |
| In 2014: Miscellaneous manufacture | 855 149      | 4    | 5    | 8        | 4         | 7       |                                                                         |
| Since 2005: Personal, household gd | 365 106      | 2    | 2    | 9        | 8         | 6       | - ivianuactures                                                         |