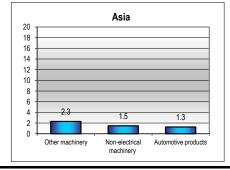

## World

| MERCHANDISE TRADE                  | Value, mn \$ | Sha  | are  | Annual P | ercentage | Change  |                                                                         |
|------------------------------------|--------------|------|------|----------|-----------|---------|-------------------------------------------------------------------------|
|                                    | 2014         | 2010 | 2014 | 2010-14  | 2013      | 2014    |                                                                         |
| Merchandise exports f.o.b.         | 18 493 724   | 100  | 100  | 6        | 2         | 0       |                                                                         |
|                                    |              |      |      |          |           |         | Exports by destination, 2014                                            |
| Exports by destination a           |              |      |      |          |           |         |                                                                         |
| By region                          | 0.704.040    | 00   | 07   |          | •         |         | North AmericaMiddle East                                                |
| Europe                             | 6 791 819    | 39   | 37   | 4        | 2         | 1       |                                                                         |
| Asia                               | 5 485 298    | 28   | 30   | 7        | 3         | -1      | Asia _ South and                                                        |
| North America                      | 3 195 254    | 17   | 17   | 6        | 1         | 4       | Central                                                                 |
| Middle East                        | 780 021      | 4    | 4    | 9        | 5         | 5       | Allienca                                                                |
| South and Central America          | 743 990      | 4    | 4    | 5        | -1        | -5      | Africa                                                                  |
| Africa                             | 638 512      | 3    | 3    | 8        | 5         | 3       | Airica                                                                  |
| CIS                                | 511 646      | 3    | 3    | 6        | 2         | -10     |                                                                         |
| By economic grouping               |              |      |      |          |           |         |                                                                         |
| Developed Economies                | 10 362 324   | 59   | 56   | 4        | 1         | 1       | CIS                                                                     |
| Developing Economies               | 7 272 568    | 37   | 39   | 7        | 4         | 0       |                                                                         |
| LDC (Least developed countries)    | 291 763      | 1    | 2    | 11       | 9         | 9       | Europe _J                                                               |
| Exports by product b               |              |      |      |          |           |         |                                                                         |
| By major product group             |              |      |      |          |           |         | Exports by product, 2014                                                |
| Agriculture products               | 1 765 405    | 9    | 10   | 7        | 5         | 2<br>-6 | 14000                                                                   |
| Fuels, mining products             | 3 788 941    | 20   | 20   | 6        | -3        | -6      |                                                                         |
| Manufactured goods                 | 12 242 881   | 67   | 66   | 5        | 3         | 4       | 12000                                                                   |
| ŭ                                  |              |      |      |          |           |         | g 10000                                                                 |
| Agreement on Agriculture           | 1 453 806    | 8    | 8    | 7        | 5         | 1       | · 호 8000                                                                |
| Industrial goods                   | 17 013 380   | 92   | 92   | 5        | 2         | 0       | 000 8000 8000 8000 8000 8000 8000 8000                                  |
| By product group                   |              |      |      |          |           |         | 4000                                                                    |
| Fuels                              | 3 068 467    | 16   | 17   | 7        | -3        | -7      |                                                                         |
| Other machinery                    | 2 210 649    | 12   | 12   | 5        | 2         | 3       | 2000                                                                    |
| Other chemicals                    | 1 502 959    | 8    | 8    | 5        | 2         | 2       | 2000 2001 2002 2003 2004 2005 2006 2007 2008 2009 2010 2011 2012 2013 2 |
| Automotive products                | 1 394 809    | 7    | 8    | 6        | 3         | 4       |                                                                         |
| Other food products                | 1 347 344    | 7    | 7    | 7        | 6         | 2       | Agricultural products                                                   |
| Fastest growing product group      |              |      |      |          |           |         | Fuels and mining products                                               |
| In 2014: Miscellaneous manufacture | 855 149      | 4    | 5    | 8        | 4         | 7       |                                                                         |
| Since 2005: Personal, household gd | 365 106      | 2    | 2    | 9        | 8         | 6       | - ivianuactures                                                         |