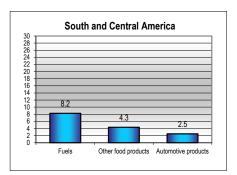

Share of top 3 exported product groups by destination, 2014 (percentage)

176 001

Since 2005: Other transport eq.

11

10

a Ranks exclude unspecified destinations and other products, not classified elsewhere.

## **South and Central America**

| MERCHANDISE TRADE                         | Value, mn \$ | Sha  | are      | Annual P | ercentage | Change   |                                                                          |
|-------------------------------------------|--------------|------|----------|----------|-----------|----------|--------------------------------------------------------------------------|
|                                           | 2014         | 2010 | 2014     | 2010-14  | 2013      | 2014     |                                                                          |
| Merchandise exports f.o.b.                | 694 880      | 100  | 100      | 4        | - 2       | -6       |                                                                          |
| Exports by destination a                  |              |      |          |          |           |          | Exports by destination, 2014                                             |
| By region                                 |              |      |          |          |           |          | Europe                                                                   |
| South and Central America                 | 179 390      | 27   | 26       | 3        | -3        | -8       | Asia _                                                                   |
| North America                             | 172 636      | 24   | 25       | 5        | -5        | -5       |                                                                          |
| Asia                                      | 172 030      | 23   | 25<br>25 | 6        | 3         | -3       |                                                                          |
| Europe                                    | 114 035      | 18   | 16       | 1        | -5        | -6       |                                                                          |
| Africa                                    | 17 674       | 3    | 3        | 4        | -9        | -8       |                                                                          |
| Middle East                               | 16 803       | 3    | 2        | 3        | -9        | -5<br>-5 | Middle                                                                   |
| CIS                                       | 9 404        | 1    | 1        | 5        | 6         | 7        |                                                                          |
| By economic grouping                      | 3 404        | · ·  | '        | 3        | U         | '        | cıs                                                                      |
| Developed Economies                       | 294 002      | 43   | 42       | 3        | -5        | -6       |                                                                          |
| Developed Economies  Developing Economies | 376 897      | 53   | 54       | 5        | 0         | -5       | I Motura                                                                 |
| LDC (Least developed countries)           | 7 297        | 1    | 1        | 6        | -6        | 1        | America                                                                  |
| Exports by product b                      |              |      |          |          |           |          |                                                                          |
| By major product group                    |              |      |          |          |           |          | Exports by product, 2014                                                 |
| Agriculture products                      | 212 319      | 28   | 31       | 7        | 5         | -2       |                                                                          |
| Fuels, mining products                    | 277 466      | 42   | 40       | 3        | -7        | -7       |                                                                          |
| Manufactured goods                        | 177 419      | 28   | 26       | 2        | 1         | -8       | 300                                                                      |
| <b>G</b>                                  |              |      |          |          |           |          | 250                                                                      |
| Agreement on Agriculture                  | 181 839      | 26   | 26       | 4        | 4         | -4       | <u>ब</u> 200                                                             |
| Industrial goods                          | 513 041      | 74   | 74       | 4        | -4        | -7       | E                                                                        |
| By product group                          |              |      |          |          |           |          | 100                                                                      |
| Other food products                       | 178 139      | 23   | 26       | 6        | 5         | -3       |                                                                          |
| Fuels                                     | 172 129      | 23   | 25       | 6        | -9        | -6       | 50                                                                       |
| Ores and minerals                         | 74 608       | 12   | 11       | 1        | -1        | -9       | 0 - 2000 2001 2002 2003 2004 2005 2006 2007 2008 2009 2010 2011 2012 201 |
| Other chemicals                           | 34 668       | 5    | 5        | 3        | -5        | -5       |                                                                          |
| Non-ferrous metals                        | 30 729       | 6    | 4        | -4       | -8        | -7       |                                                                          |
| Fastest growing product group             |              |      |          |          |           |          | Fuels and mining products                                                |
| In 2014: Fish                             | 14 210       | 1    | 2        | 13       | 15        | 13       | Manufactures                                                             |
| Since 2005: Integrated circuits           | 2 580        | 0    | 0        | 23       | 12        | -3       |                                                                          |