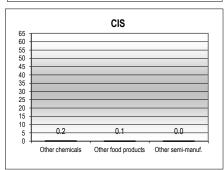

Share of top 3 exported product groups by destination, 2014 (percentage)

176 001

Since 2005: Other transport eq.

11

10

a Ranks exclude unspecified destinations and other products, not classified elsewhere.