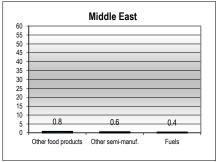

## **South and Central America**

| MERCHANDISE TRADE                         | Value, mn \$ | Sha  | are      | Annual P | ercentage | Change   |                                                                          |
|-------------------------------------------|--------------|------|----------|----------|-----------|----------|--------------------------------------------------------------------------|
|                                           | 2014         | 2010 | 2014     | 2010-14  | 2013      | 2014     |                                                                          |
| Merchandise exports f.o.b.                | 694 880      | 100  | 100      | 4        | - 2       | -6       |                                                                          |
| Exports by destination a                  |              |      |          |          |           |          | Exports by destination, 2014                                             |
| By region                                 |              |      |          |          |           |          | Europe                                                                   |
| South and Central America                 | 179 390      | 27   | 26       | 3        | -3        | -8       | Asia _                                                                   |
| North America                             | 172 636      | 24   | 25       | 5        | -5        | -5       |                                                                          |
| Asia                                      | 172 030      | 23   | 25<br>25 | 6        | 3         | -3       |                                                                          |
| Europe                                    | 114 035      | 18   | 16       | 1        | -5        | -6       |                                                                          |
| Africa                                    | 17 674       | 3    | 3        | 4        | -9        | -8       |                                                                          |
| Middle East                               | 16 803       | 3    | 2        | 3        | -9        | -5<br>-5 | Middle                                                                   |
| CIS                                       | 9 404        | 1    | 1        | 5        | 6         | 7        |                                                                          |
| By economic grouping                      | 3 404        | · ·  | '        | 3        | U         | '        | cıs                                                                      |
| Developed Economies                       | 294 002      | 43   | 42       | 3        | -5        | -6       |                                                                          |
| Developed Economies  Developing Economies | 376 897      | 53   | 54       | 5        | 0         | -5       | I Motura                                                                 |
| LDC (Least developed countries)           | 7 297        | 1    | 1        | 6        | -6        | 1        | America                                                                  |
| Exports by product b                      |              |      |          |          |           |          |                                                                          |
| By major product group                    |              |      |          |          |           |          | Exports by product, 2014                                                 |
| Agriculture products                      | 212 319      | 28   | 31       | 7        | 5         | -2       |                                                                          |
| Fuels, mining products                    | 277 466      | 42   | 40       | 3        | -7        | -7       |                                                                          |
| Manufactured goods                        | 177 419      | 28   | 26       | 2        | 1         | -8       | 300                                                                      |
| <b>G</b>                                  |              |      |          |          |           |          | 250                                                                      |
| Agreement on Agriculture                  | 181 839      | 26   | 26       | 4        | 4         | -4       | <u>ब</u> 200                                                             |
| Industrial goods                          | 513 041      | 74   | 74       | 4        | -4        | -7       | E                                                                        |
| By product group                          |              |      |          |          |           |          | 100                                                                      |
| Other food products                       | 178 139      | 23   | 26       | 6        | 5         | -3       |                                                                          |
| Fuels                                     | 172 129      | 23   | 25       | 6        | -9        | -6       | 50                                                                       |
| Ores and minerals                         | 74 608       | 12   | 11       | 1        | -1        | -9       | 0 - 2000 2001 2002 2003 2004 2005 2006 2007 2008 2009 2010 2011 2012 201 |
| Other chemicals                           | 34 668       | 5    | 5        | 3        | -5        | -5       |                                                                          |
| Non-ferrous metals                        | 30 729       | 6    | 4        | -4       | -8        | -7       |                                                                          |
| Fastest growing product group             |              |      |          |          |           |          | Fuels and mining products                                                |
| In 2014: Fish                             | 14 210       | 1    | 2        | 13       | 15        | 13       | Manufactures                                                             |
| Since 2005: Integrated circuits           | 2 580        | 0    | 0        | 23       | 12        | -3       |                                                                          |

a Ranks exclude unspecified destinations and other products, not classified elsewhere.