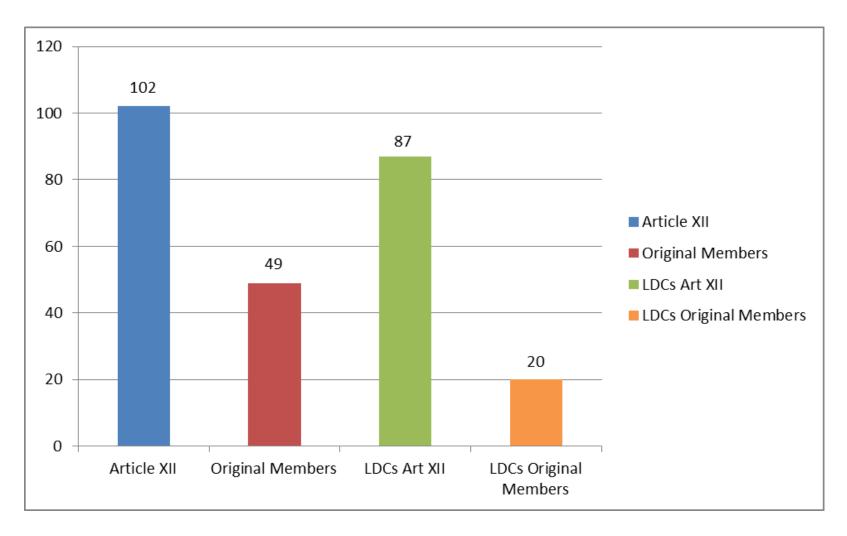

## **Accession Commitments by LDC Article XII Members**

| Article XII LDC<br>Members | Year of<br>WTO<br>Member-<br>ship | Working Party Report |                    | Market Access commitments on Goods |                           |          | Market Access commitments on Services: |            |
|----------------------------|-----------------------------------|----------------------|--------------------|------------------------------------|---------------------------|----------|----------------------------------------|------------|
|                            |                                   | Number of Commitment | Transition commit- | Binding                            | Average FBR All Ag Non-Ag |          | Number of<br>services                  |            |
|                            | ·                                 | Paragraphs           | ments              | coverage                           | products                  | products | products                               | subsectors |
| Nepal                      | 2004                              | 25                   | 4                  | 99.4                               | 26.0                      | 41.4     | 23.7                                   | 77         |
| Cambodia                   | 2004                              | 29                   | 8                  | 100                                | 19.1                      | 28.0     | 17.7                                   | 94         |
| Cabo Verde                 | 2008                              | 27                   | 10                 | 100                                | 15.8                      | 19.3     | 15.2                                   | 103        |
| Samoa                      | 2012                              | 37                   | 5                  | 100                                | 21.1                      | 25.8     | 20.4                                   | 80         |
| Vanuatu                    | 2012                              | 30                   | 2                  | 100                                | 39.7                      | 43.6     | 39.1                                   | 69         |
| Lao PDR                    | 2013                              | 26                   | 6                  | 100                                | 18.8                      | 19.3     | 18.7                                   | 79         |
| Yemen                      | 2014                              | 28                   | 8                  | 100                                | 21.1                      | 24.9     | 20.5                                   | 81         |
| Liberia                    | 2016                              | 31                   | 10                 | 100                                | 26.7                      | 23.8     | 27.2                                   | 102        |
| Afghanistan                | 2016                              | 37                   | 7                  | 96.6                               | 13.5                      | 33.6     | 10.3                                   | 104        |
| Kenya                      | 1995                              | N/A                  | N/A                | 14.8                               | 95.1                      | 100.0    | 57.0                                   | 50         |

## **Number of Commitments by Chapter of WP Report**

9 Article XII LDCs made commitments in 35 out of 38 sections of WP Reports.

## **Transitional periods**

9 Article XII LDCs granted transitional periods in 23 out of 38 sections of WP Reports