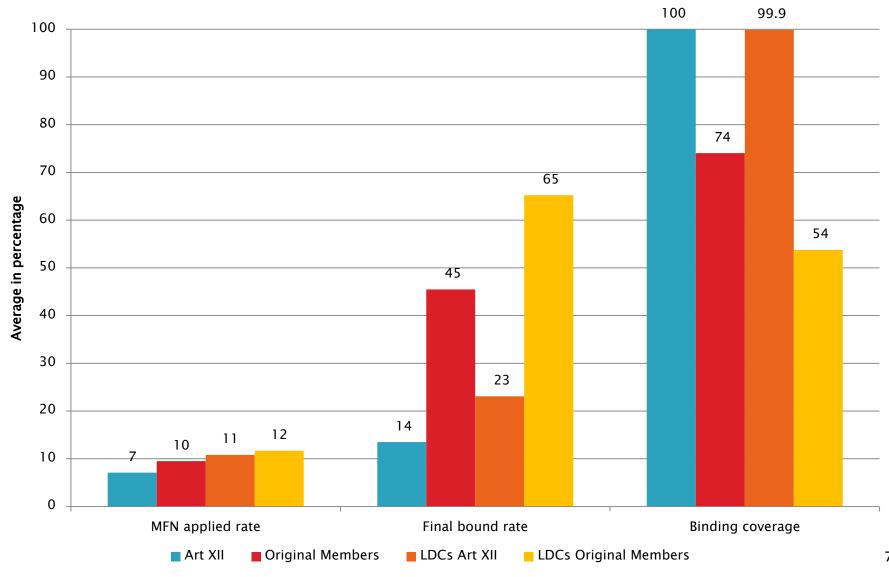

## **Accession Commitments by LDC Article XII Members**

| Article XII LDC<br>Members | Year of<br>WTO<br>Member-<br>ship | Working Party Report |                    | Market Access commitments on Goods |                           |          | Market Access commitments on Services: |            |
|----------------------------|-----------------------------------|----------------------|--------------------|------------------------------------|---------------------------|----------|----------------------------------------|------------|
|                            |                                   | Number of Commitment | Transition commit- | Binding                            | Average FBR All Ag Non-Ag |          | Number of<br>services                  |            |
|                            | ·                                 | Paragraphs           | ments              | coverage                           | products                  | products | products                               | subsectors |
| Nepal                      | 2004                              | 25                   | 4                  | 99.4                               | 26.0                      | 41.4     | 23.7                                   | 77         |
| Cambodia                   | 2004                              | 29                   | 8                  | 100                                | 19.1                      | 28.0     | 17.7                                   | 94         |
| Cabo Verde                 | 2008                              | 27                   | 10                 | 100                                | 15.8                      | 19.3     | 15.2                                   | 103        |
| Samoa                      | 2012                              | 37                   | 5                  | 100                                | 21.1                      | 25.8     | 20.4                                   | 80         |
| Vanuatu                    | 2012                              | 30                   | 2                  | 100                                | 39.7                      | 43.6     | 39.1                                   | 69         |
| Lao PDR                    | 2013                              | 26                   | 6                  | 100                                | 18.8                      | 19.3     | 18.7                                   | 79         |
| Yemen                      | 2014                              | 28                   | 8                  | 100                                | 21.1                      | 24.9     | 20.5                                   | 81         |
| Liberia                    | 2016                              | 31                   | 10                 | 100                                | 26.7                      | 23.8     | 27.2                                   | 102        |
| Afghanistan                | 2016                              | 37                   | 7                  | 96.6                               | 13.5                      | 33.6     | 10.3                                   | 104        |
| Kenya                      | 1995                              | N/A                  | N/A                | 14.8                               | 95.1                      | 100.0    | 57.0                                   | 50         |