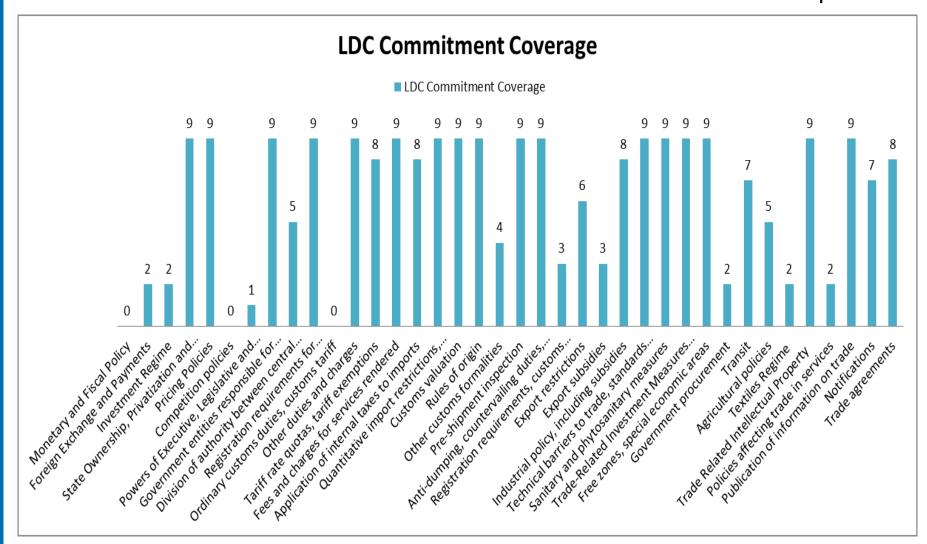

## **Number of Commitments by Chapter of WP Report**

9 Article XII LDCs made commitments in 35 out of 38 sections of WP Reports.