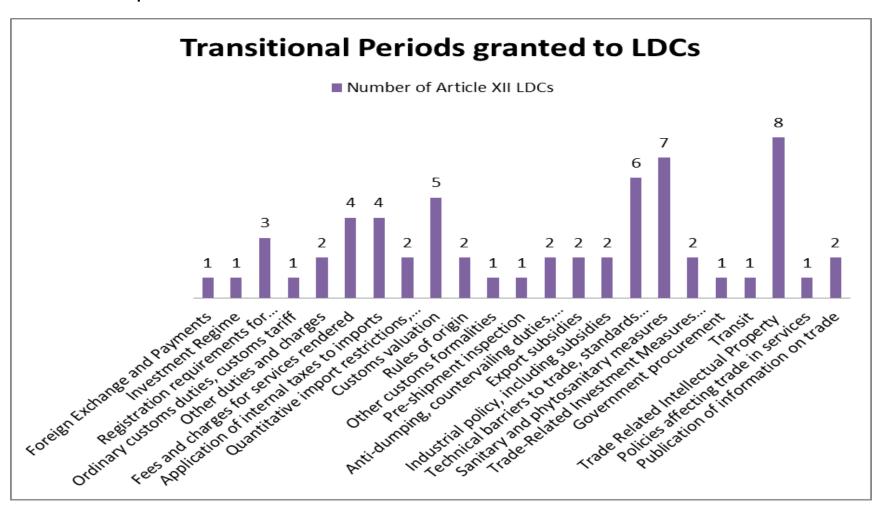

## **Transitional periods**

9 Article XII LDCs granted transitional periods in 23 out of 38 sections of WP Reports