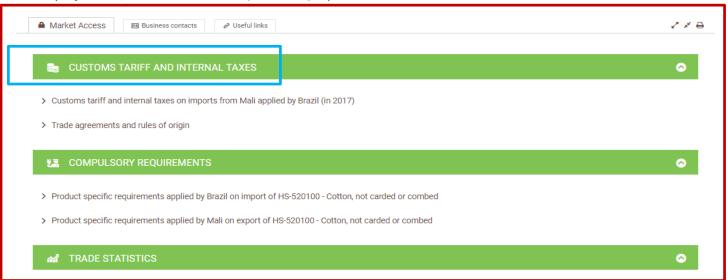

### Market information:

Customs tariffs & preferences

Compulsory requirements

WTO SPS and TBT notifications

Voluntary standards

Trade statistics

#### Query results

Your query: Cotton, not carded or combed (HS-520100) exported to Brazil from Mali

> Existing trade between Brazil and Mali in 2016 for the product (in HS Revision 2012)

#### Your query: Cotton, not carded or combed (HS-520100) exported to Brazil from Mali

Your query: Cotton, not carded or combed (HS-520100) exported to Brazil from Burkina Faso

Home / Market Information / Query results

#### Query results

Your query: Cotton, not carded or combed (HS-520100) exported to Brazil from Mali

✓ List of importing companies in Brazil

List of importing companies in Brazil for the following product Product category: Farm-product raw materials, nec