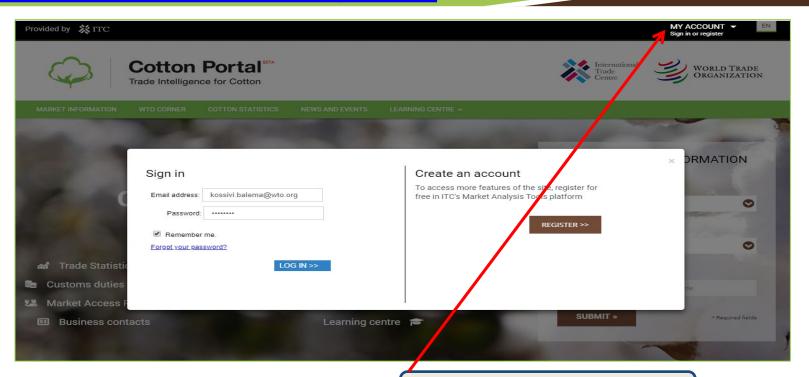

# Create an account / sign in

Go to <a href="http://www.cottonportal.org/cotton">http://www.cottonportal.org/cotton</a>

Click here to create an account /sign in