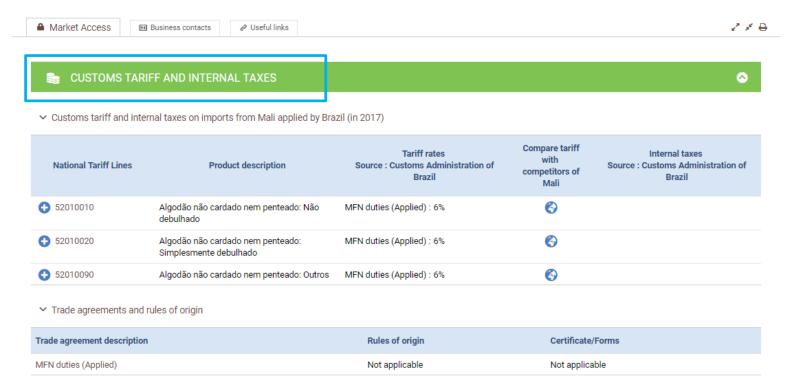

### Market information:

Customs tariffs & preferences

Compulsory requirements

WTO SPS and TBT notifications

Voluntary standards

Trade statistics

#### Query results

Your query: Cotton, not carded or combed (HS-520100) exported to Brazil from Mali

> Existing trade between Brazil and Mali in 2016 for the product (in HS Revision 2012)