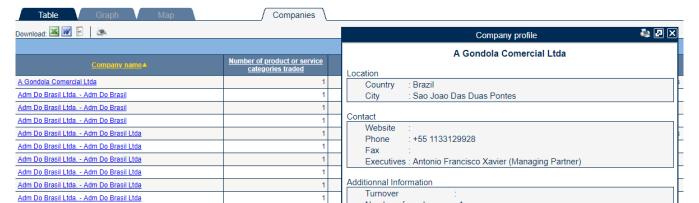

#### Query results

Your query: Cotton, not carded or combed (HS-520100) exported to Brazil from Mali

✓ List of importing companies in Brazil

List of importing companies in Brazil for the following product Product category: Farm-product raw materials, nec