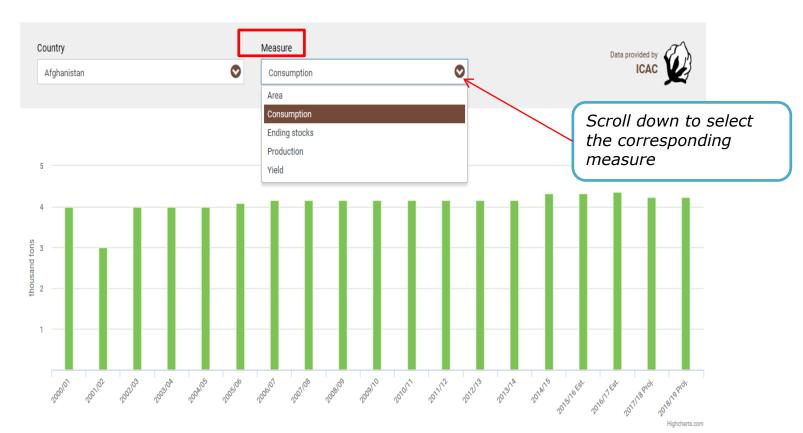

### **Cotton statistics:**

ICAC data and reports on cotton's consumption, ending stocks, production and yield

# **Cotton Statistics**

HS product code 520100 - Cotton, not carded or combed