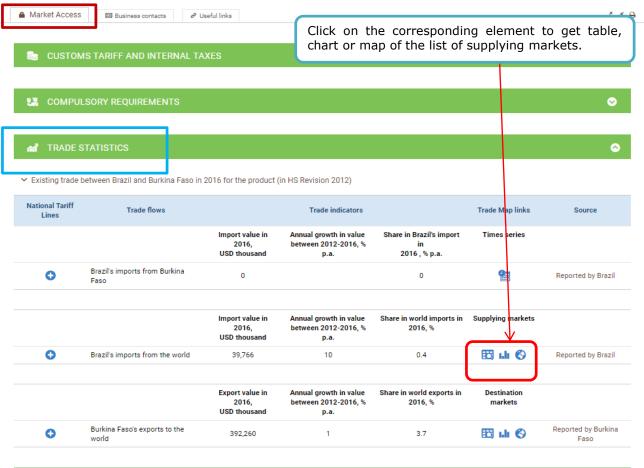

### Market information:

Customs tariffs & preferences

Compulsory requirements

WTO SPS and TBT notifications

Voluntary standards

Trade statistics

#### Query results

Your query: Cotton, not carded or combed (HS-520100) exported to Brazil from Mali

> Existing trade between Brazil and Mali in 2016 for the product (in HS Revision 2012)