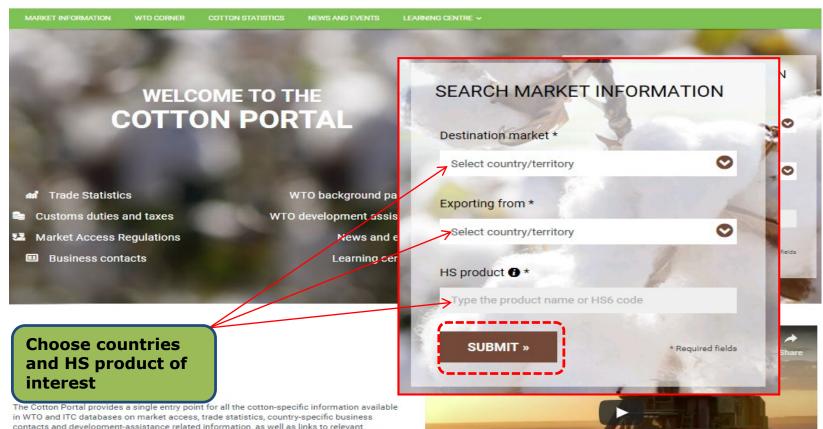

## **Search market information:**

#### Cotton Portal

Trade intelligence for cotton

The Cotton Portal provides a single entry point for all the cotton-specific information available in WTO and ITC databases on market access, trade statistics, country-specific business contacts and development-assistance related information, as well as links to relevant