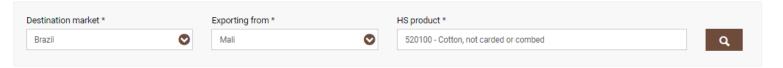

#### Query results

Your query: Cotton, not carded or combed (HS-520100) exported to Brazil from Mali

> Existing trade between Brazil and Mali in 2016 for the product (in HS Revision 2012)

#### Your query: Cotton, not carded or combed (HS-520100) exported to Brazil from Mali

Your query: Cotton, not carded or combed (HS-520100) exported to Brazil from Burkina Faso

Home / Market Information / Query results