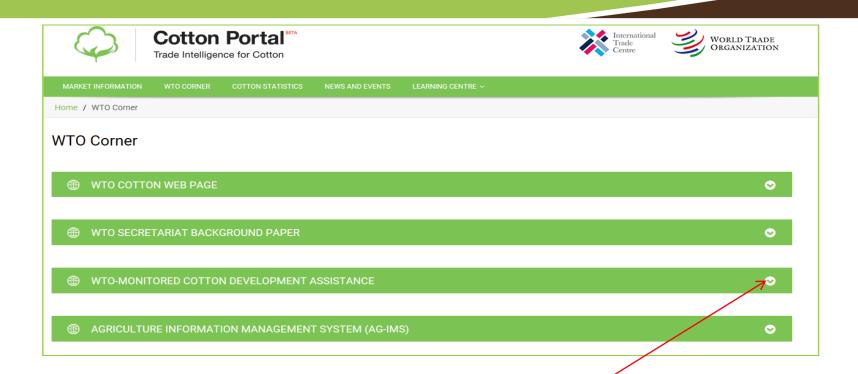

### WTO corner:

WTO Cotton Web Page

WTO Secretariat Background Paper

WTO-monitored Cotton Development Assistance

Agriculture Information Management System (AG-IMS)

Click here to expand each sub section of the WTO Corner.

Showing 1 to 10 of 89 entries

Discussions on the development assistance aspects of cotton take place twice a year in a forum known as the "Director General's Consultative Framework Mechanism on Cotton". The main purpose of these discussions is to track developments and exchange information on development assistance provided to developing countries. This is recorded through the so-called "Evolving Table on Cotton". Click here to access the paper.

▼ Expand to access information on active cotton projects, donors, beneficiaries, commitments and disbursements