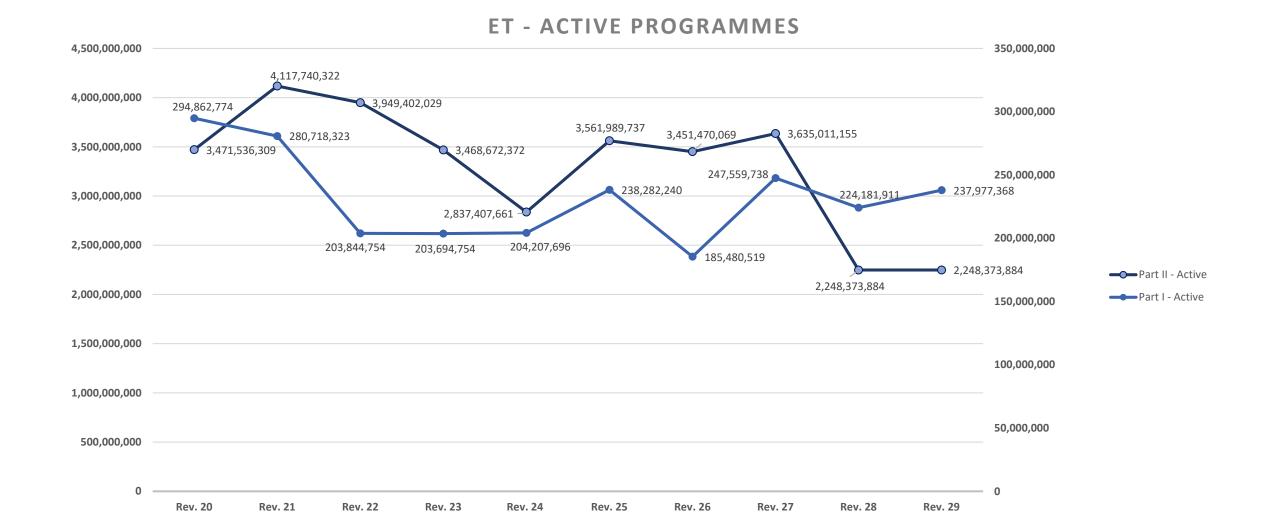

# Evolving Table (WT/CFMC/6/Rev.)- Dynamic tool for statistical and time series analysis

# Updates received for the Evolving Table Rev. 29

Part I – Cotton-specific Development Assistance Activities Active: Brazil, France, and the United States

Part II – Agriculture and Infrastructure Development Activities No notification.