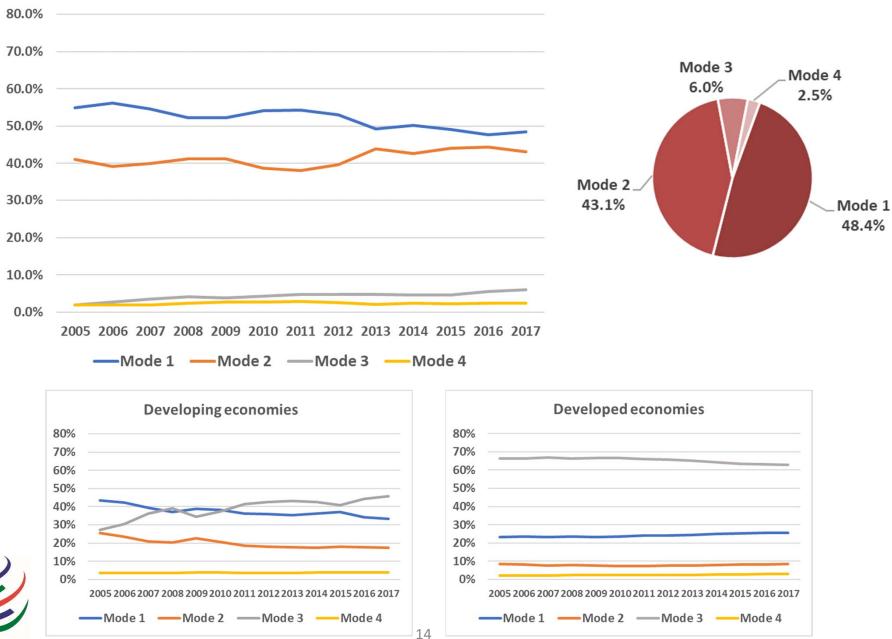

#### LDCs export services differently

Source: Trade in Services by Mode of Supply dataset (TISMOS) and World Trade Report 2019.