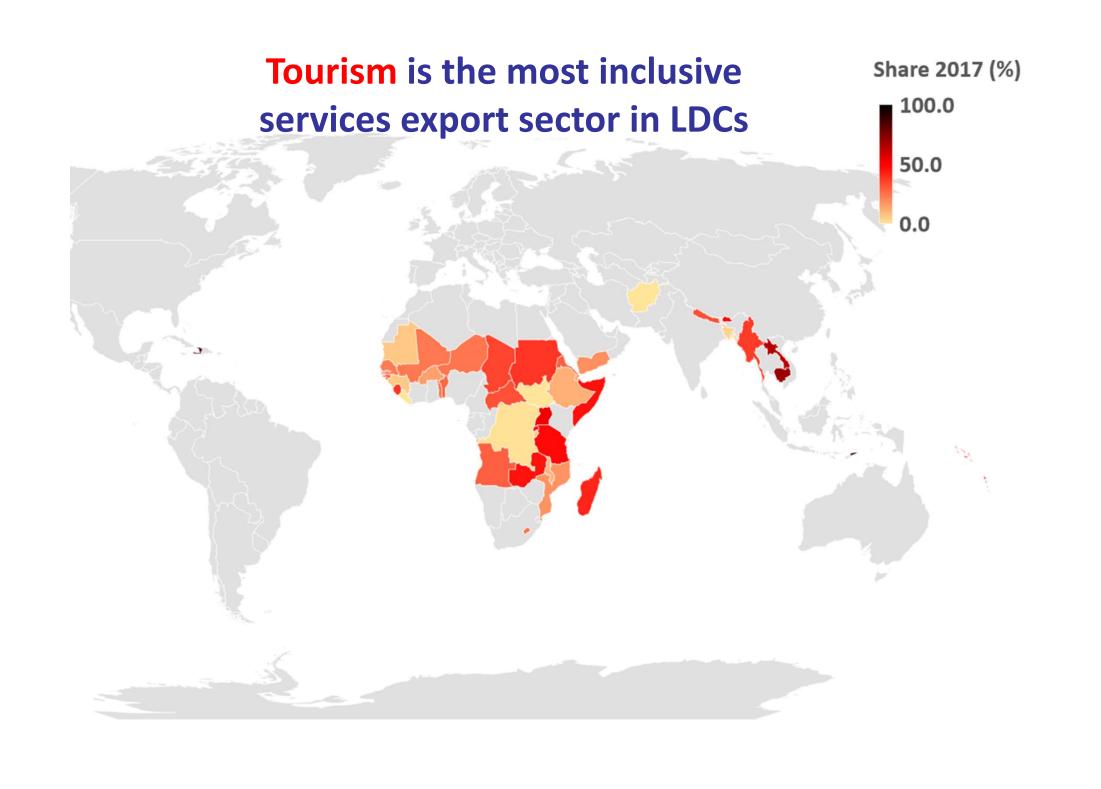

## LDCs' participation in world services exports at the highest in tourism, rises in other sectors