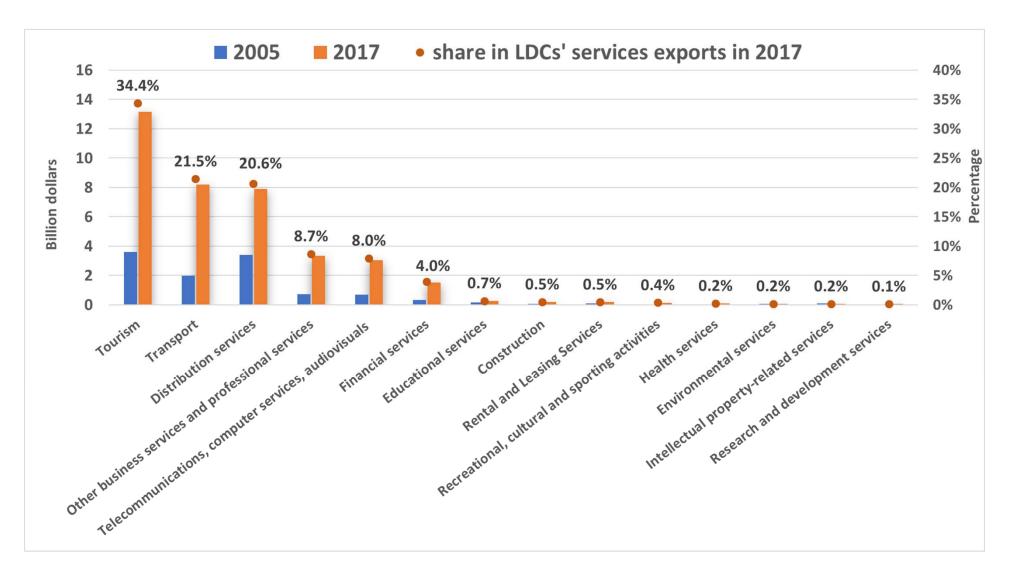

## Tourism, transport, and distribution services are the largest services exported by LDCs