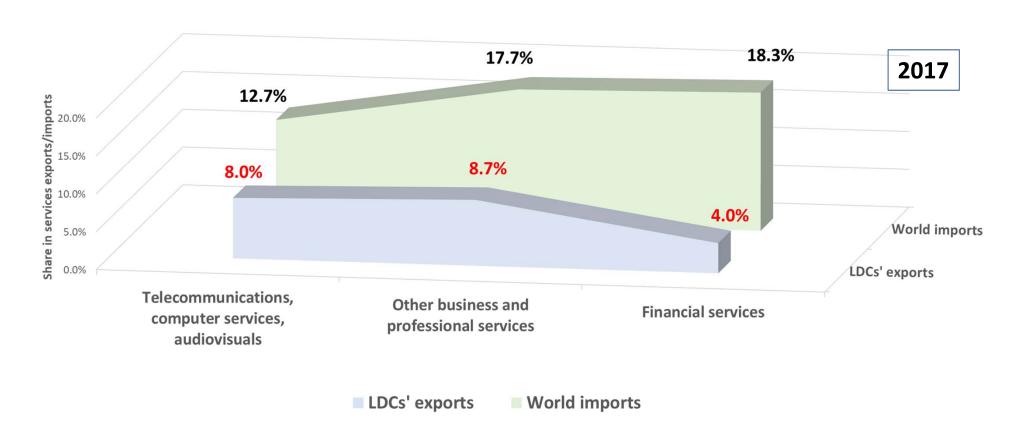

Covers services exports through all four modes of supply.

Source: TISMOS dataset and World Trade Report 2019.



## Services SMEs in LDCs export only a negligible portion of sales



SMEs with 5-99 employees.

Source: WTO estimates based on World Bank Enterprise Surveys (in World Trade Report 2019).

#### LDCs' services exports have expanded rapidly







## Tourism, transport, and distribution services are the largest services exported by LDCs





## LDCs' participation in world services exports at the highest in tourism, rises in other sectors





## LDCs' services supply and world services demand: a persistent asymmetry...





Note: Covers services exports and imports through all four modes of supply.

Source: TISMOS dataset.

#### ...especially in highly traded services sectors





#### ...in ICT services' structure







Note: Covers services exports and imports only through modes 1, 2 and 4. Source: TISMOS dataset.

## LDC exporters of ICT, other business and professional services are largely LDCs in Asia

### Telecommunications, computer services and audiovisuals

## Other business and professional services







#### LDCs export services differently





Source: Trade in Services by Mode of Supply dataset (TISMOS) and World Trade Report 2019.