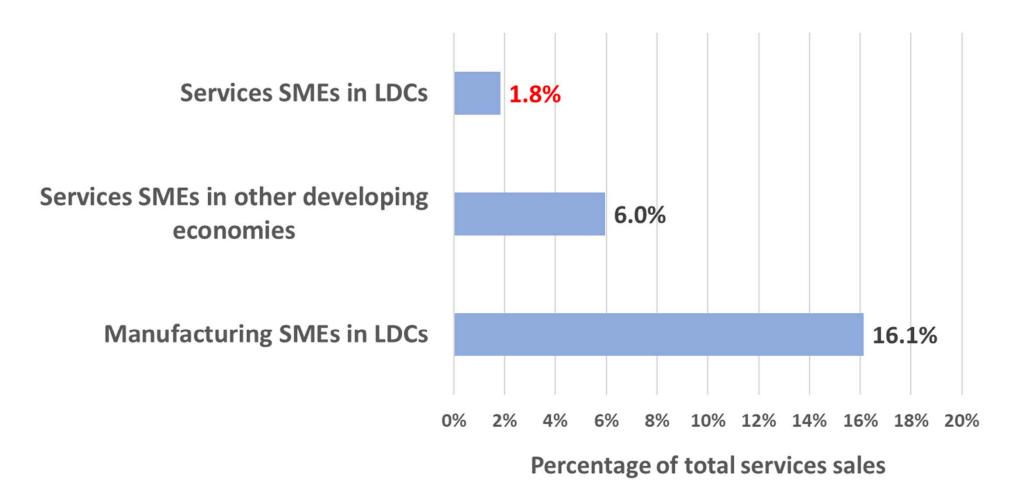

## Services SMEs in LDCs export only a negligible portion of sales

SMEs with 5-99 employees.

Source: WTO estimates based on World Bank Enterprise Surveys (in World Trade Report 2019).