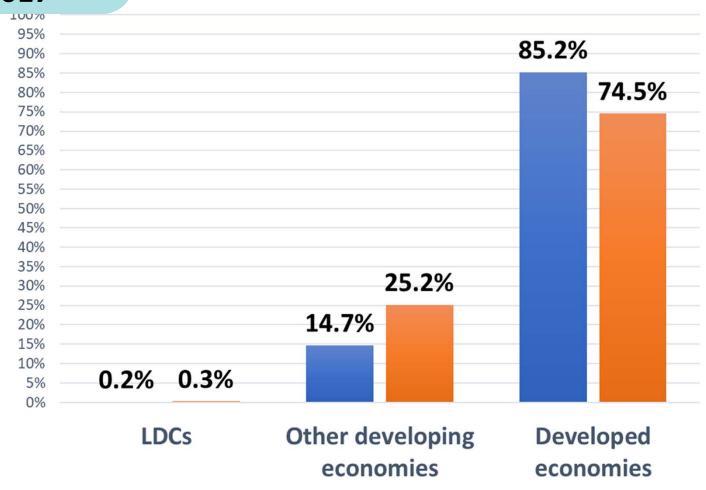

## LDCs continue to lag behind in services exports

**2005 2017** 

Note: Covers services exports through all four modes of supply.

Source: TISMOS dataset and World Trade Report 2019.