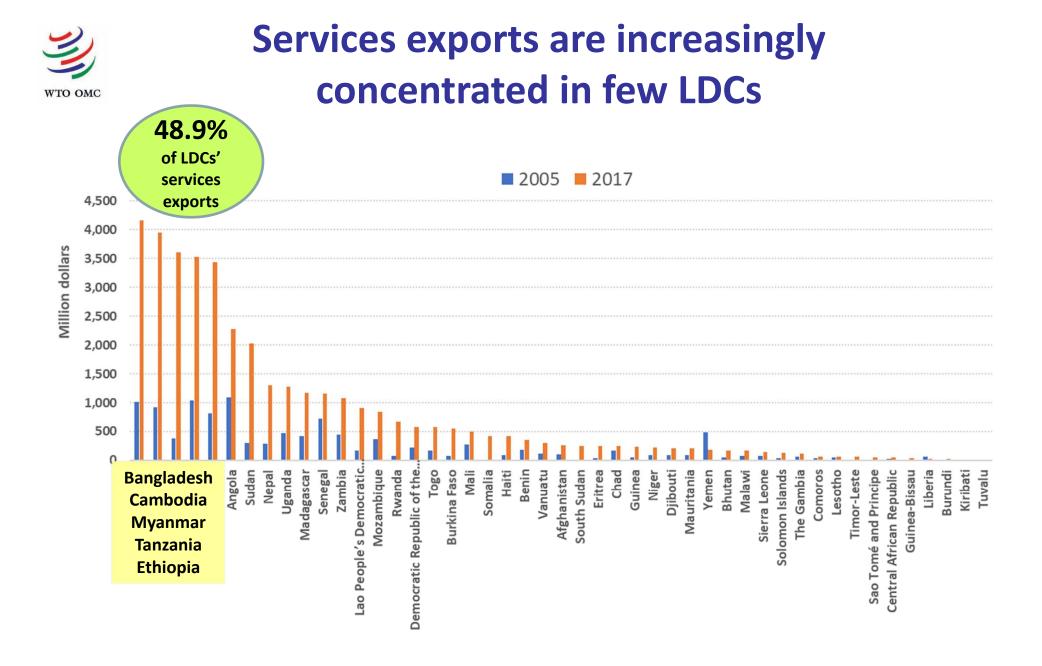

## LDCs continue to lag behind in services exports

**2005 2017** 

Note: Covers services exports through all four modes of supply.

Source: TISMOS dataset and World Trade Report 2019.