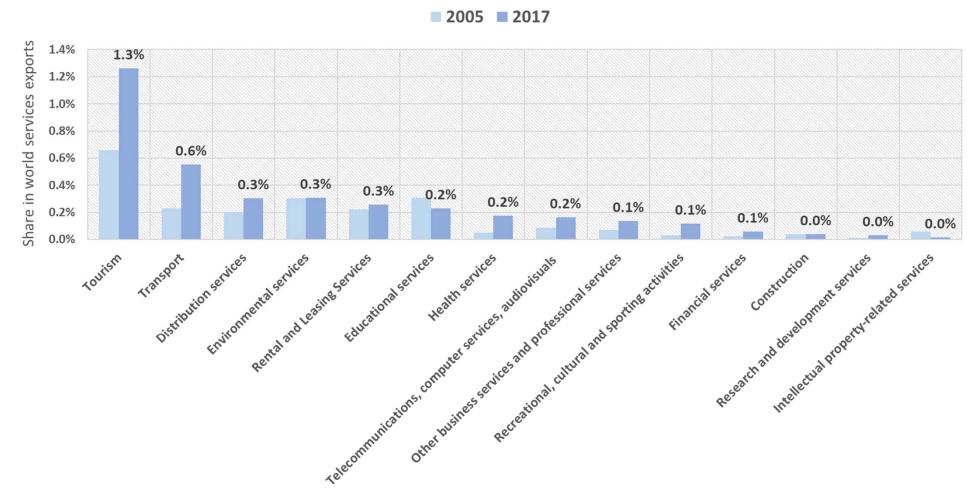

## LDCs' participation in world services exports at the highest in tourism, rises in other sectors