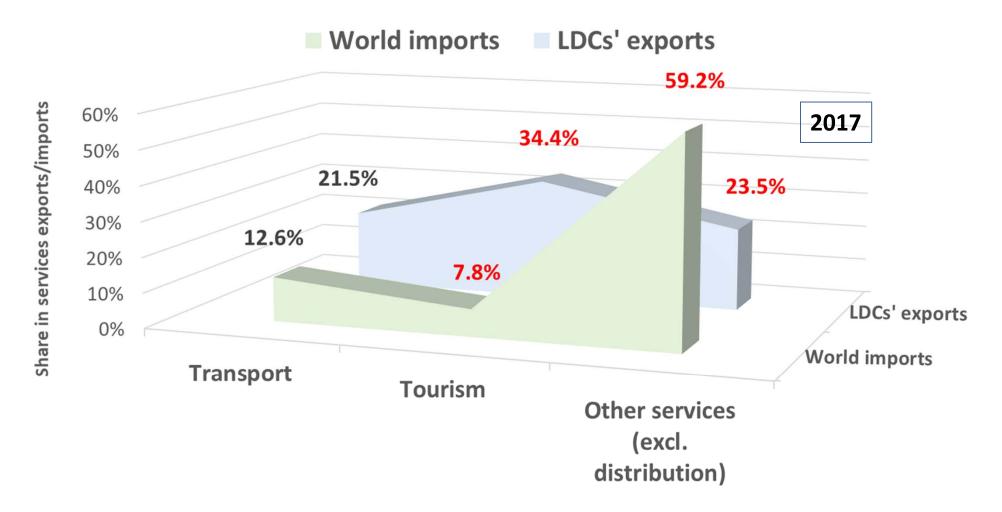

## LDCs' services supply and world services demand: a persistent asymmetry...

Note: Covers services exports and imports through all four modes of supply.

Source: TISMOS dataset.