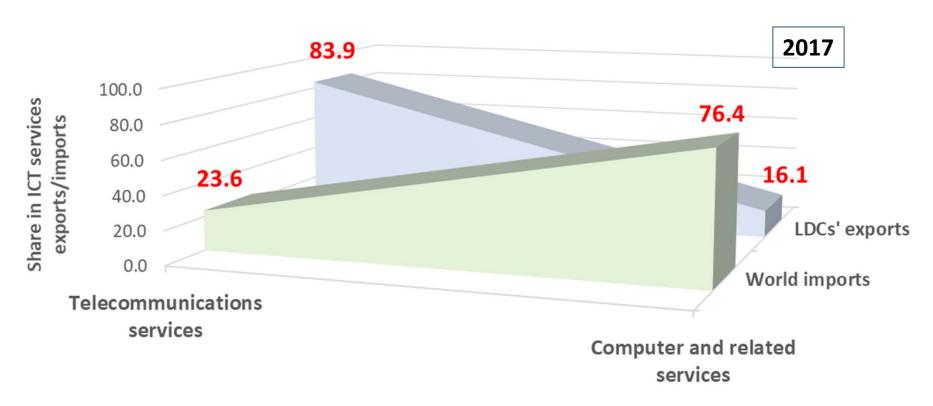

#### ...in ICT services' structure

Note: Covers services exports and imports only through modes 1, 2 and 4. Source: TISMOS dataset.