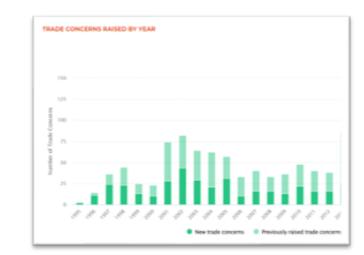

#### Trade Concerns Database https://tradeconcerns.wto.org/en

WORLD TRADE ORGANIZATION

- Search STCs
- Explore and visualize information by meetings, products covered, reported status, keywords, etc.
- Country profiles