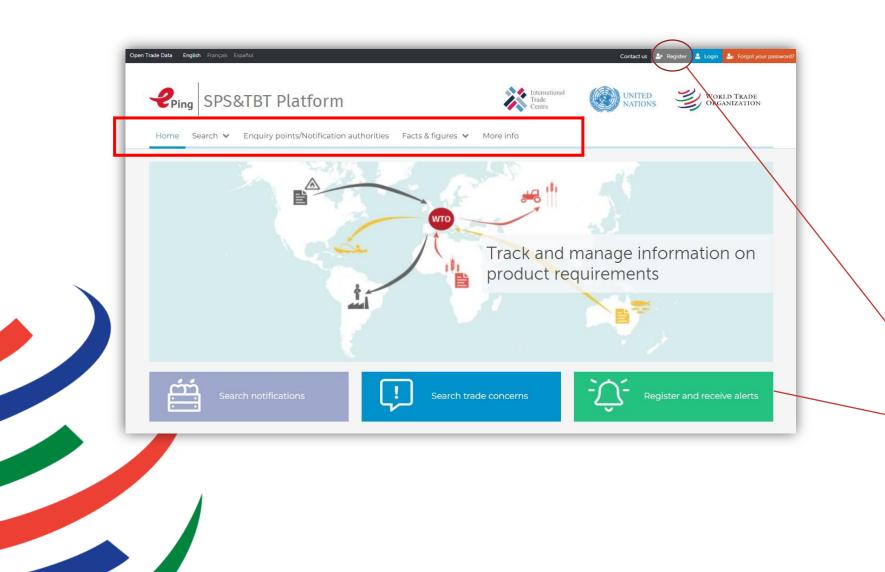

#### ePing SPS&TBT Platform https://eping.wto.org/

#### Search:

. . .

- Notifications
- Specific trade concerns
- Enquiry points and national notification authorities

#### Additional functions:

- Submit notifications
- Participate in forums

Click on "Register", "Register and receive alerts" or "Sign up to receive email alerts" on the welcome page to register