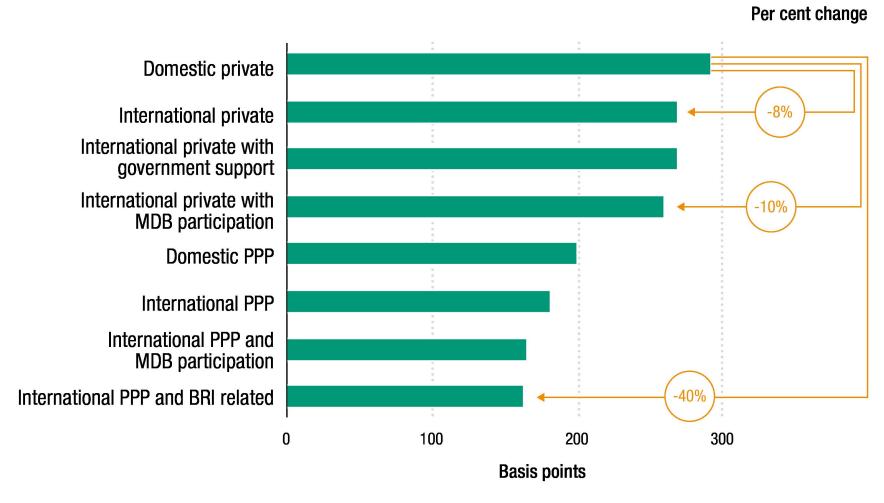

### Public-private partnerships and MDB participation in sustainable energy projects lower the cost of debt finance

Renewable energy: average spread on debt financing by actors involved, developing economies, 2011–2022 (Basis points and per cent)