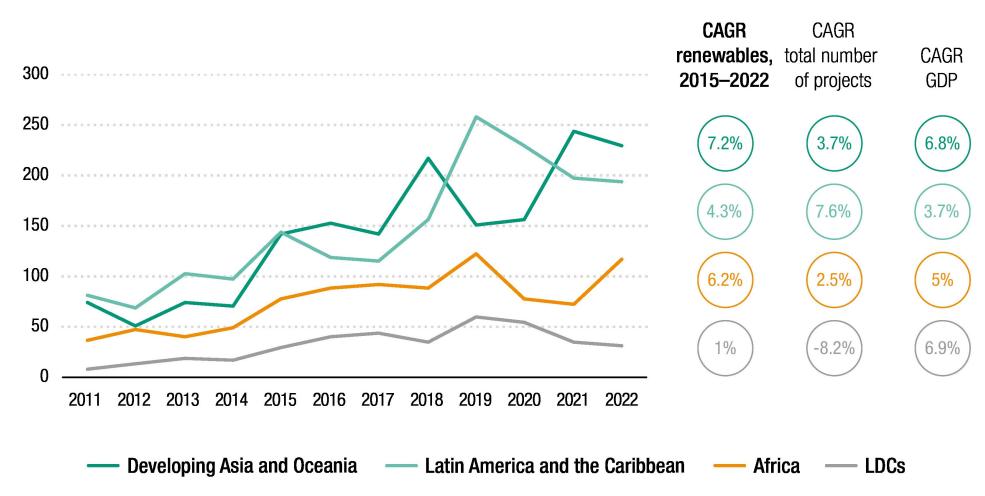

### Investment activity in renewables nearly tripled since 2015, but growth in developing countries has been slower

Renewable energy: international investment in developing regions (Number of projects)