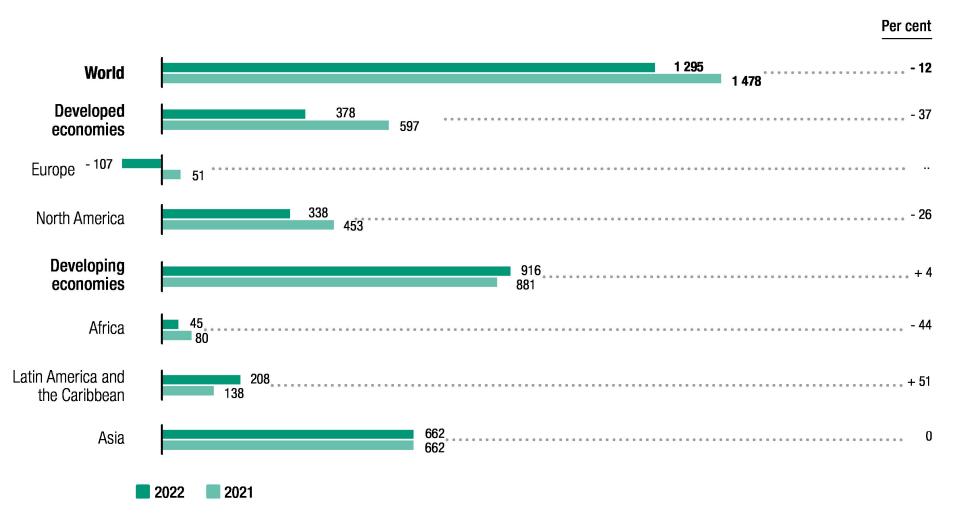

### FDI in developing countries increased marginally, but growth was concentrated in a few large emerging economies

FDI inflows by region, 2021–2022 (Billions of dollars and per cent)