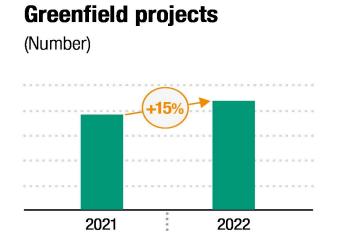

## Global FDI flows declined in 2022 to \$1.3 trillion, down 12 per cent, but new project announcements show bright spots

FDI inflows, value and growth rates by economic grouping (Billions of dollars and per cent)