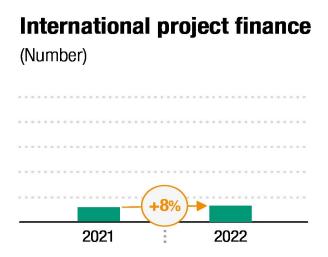

## Global FDI flows declined in 2022 to \$1.3 trillion, down 12 per cent, but new project announcements show bright spots

FDI inflows, value and growth rates by economic grouping (Billions of dollars and per cent)