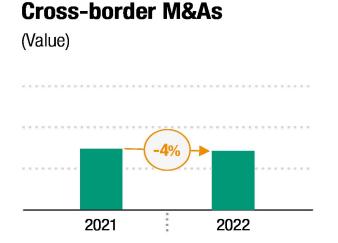

## Global FDI flows declined in 2022 to \$1.3 trillion, down 12 per cent, but new project announcements show bright spots

FDI inflows, value and growth rates by economic grouping (Billions of dollars and per cent)