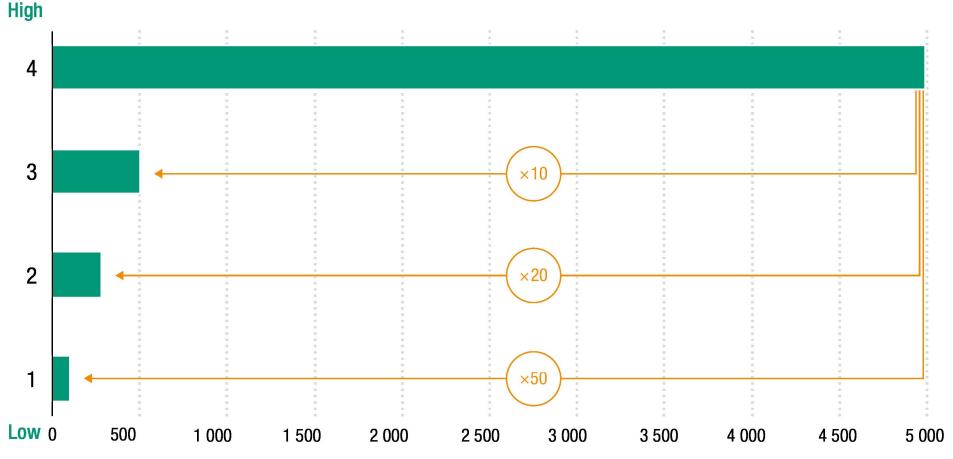

### The countries most in need of energy investment are least successful in attracting energy-sector FDI

International investment in renewable energy by access to electricity, developing economies (Dollars per person)

#### Access to electricity (quartiles)