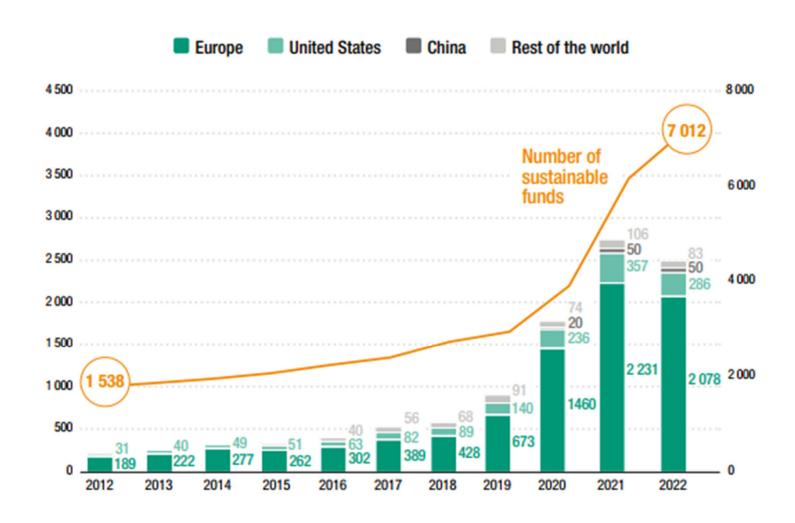

# Sustainability-themed investments remain resilient amid volatile capital markets

Sustainable funds and assets under management, by region (Billions of dollars and number)