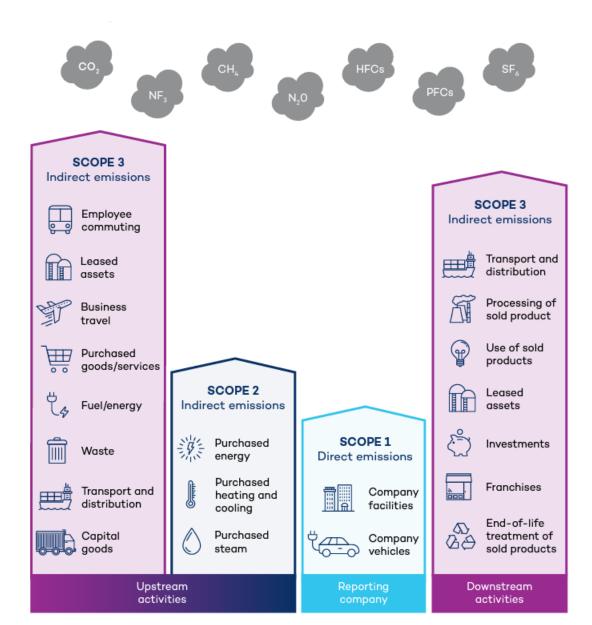

23)

**Growing concern of "carbon leakage":** climate policy in enacting jurisdiction drives emissions elsewhere, markets are lost to foreign producers that are not paying similar price.

Global carbon pricing would be the perfect solution - but is not realistic at this point.

**Adjustment**: BCA is another side of domestic carbon pricing, already introduced in the EU but considered or publicly discussed in:

- Canada
- United Kingdom
- United States
- Australia
- Chinese Taipei
- •

# **BCA** choices for policy-makers

Between climate goals and protectionism



## **BCA** design features

#### **Each BCA** is unique: decision tree of crucial choices

- Geographic scope and exemptions
- Emissions scope
- Calculating embedded emissions
- E Crediting for foreign policies
- Use of revenues



### **BCA** design features

#### **Other important considerations**

- Domestic challenges to implement
- Trading partners' capacity to comply
- Transition period and reviews
- Impact to existing trade flows and preferences
- Global context and international cooperation

## Climate change, trade policy and development

#### **External dimension of domestic climate policies**

A challenge of fitting the principles of: climate, international trade, and development

into one instrument.

As interpreted by 164 governments.

### BCA: some priorities for international cooperation

#### Life in a spaghetti bowl of BCAs

- Standards for calculating embedded emissions
- Geographical scope of coverage
- Crediting for foreign policies
- Use of revenues

Each topic might find a different forum: tru