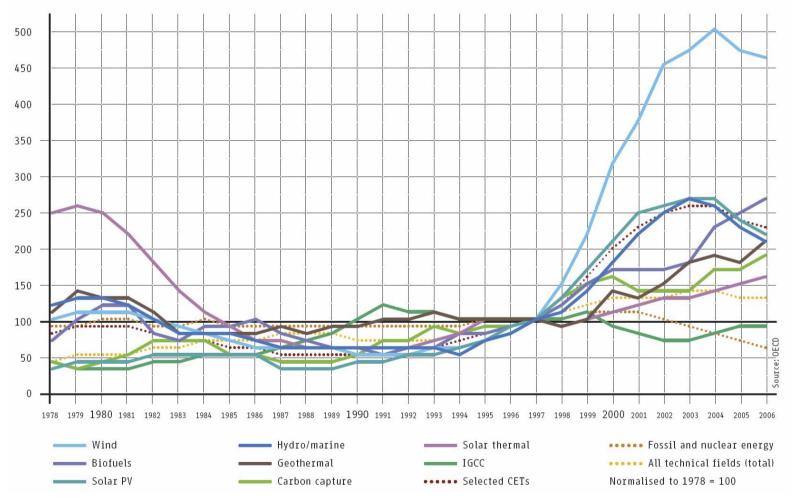

ies in buildings, including the residential sector
- **Y02T:** Transport Climate change mitigation technologies in the transportation of goods and persons
- Y04S: Smart Grids technologies Remote network operation, smart metering, electric and hybrid vehicles interoperability, trading and marketing





## **EPO Worldwide Patent Statistical Database (PATSTAT)**

- Snapshot of the EPO master documentation database (DOCDB)
  - worldwide coverage, more than 100 countries
  - about 67 million patent applications
  - containing 20 tables including
    - bibliographic data
      - owners, dates of filing, legal status
    - citations
    - family links
- Policy making, and business decision making
  - PATSTAT is specifically designed for statistical analysis.



## **Example: The Kyoto effect**





UNEP

Figures refer to claimed priorities.





## Patent landscaping studies on CCMTs

# Patents and clean energy: bridging the gap between evidence and policy, EPO-UNEP-ICTSD (2010)

•Inventive activity (1980-2007) was dominated by Japan, the US, Germany, France, the UK and Korea

•These six OECD countries also represented the **primary markets** for patent protection of CETs

•Scientific capabilities, infrastructure, human capital, market conditions, investment climate are other determining factors for licensing







#### **CCMTs in Africa**

#### Patents and clean energy in Africa, EPO-UNEP (2012)

•Less than 1% of all patent applications related to CETs have been filed in Africa

•South Africa is responsible for 84% of filings

•CET patent filings with African inventors grew at