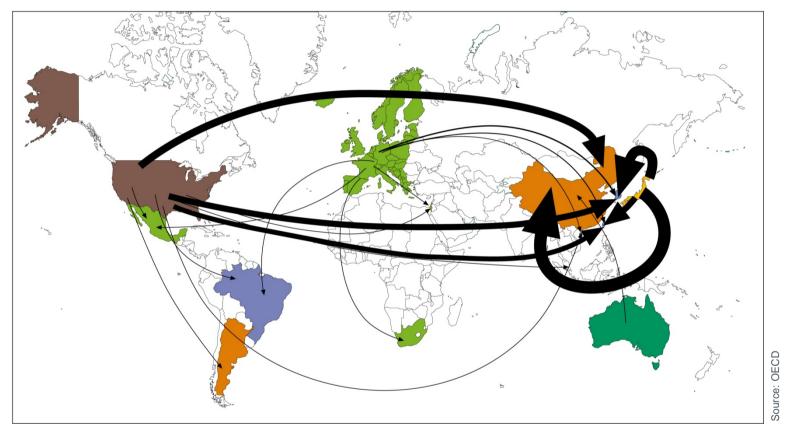

#### Patenting trends: example solar photo voltaic technologies

Patenting between source country ("inventor country") and countries in which IP protection is sought