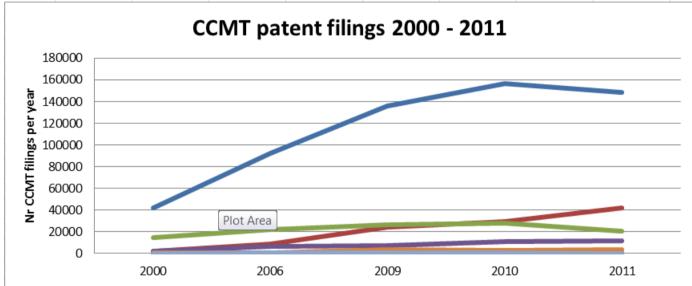

#### Patents and CCMTs in Asia

| State       | EPO<br>coverage | 2000  | 2006  | 2009   | 2010   | 2011<br>CCMT<br>filings | 2011<br>% of<br>global |
|-------------|-----------------|-------|-------|--------|--------|-------------------------|------------------------|
| Globally    | -               | 42052 | 91840 | 136001 | 156112 | 148.438                 | 100%                   |
| China       | 1985 -          | 1847  | 8894  | 24147  | 29504  | 41.978                  | 28%                    |
| Japan       | Nearly all      | 14376 | 21640 | 26443  | 27924  | 20.261                  | 14%                    |
| Korea       | Nearly all      | 1647  | 6148  | 7217   | 10503  | 11.242                  | 8%                     |
| Singapore   | 1983 -          | 41    | 82    | 82     | 64     | 332                     | 0,1%                   |
| Taiwan      | 1997 -          | 340   | 632   | 3317   | 2898   | 3425                    | 2%                     |
| Malaysia    | 2010 -          | -     | 90    | 88     | 76     | -                       | 0,1%                   |
| Indonesia   | 1997-2002       | -     | -     |        |        |                         |                        |
| Philippines | 1975-1999       | -     | -     |        |        |                         |                        |
| Vietnam     | 1984-1997       | -     | -     |        |        |                         |                        |

#### (Unpublished – from EPO PI services)

•Japan and Korea – key CCMT patent filers 1995-present

•China - rapidly increasing filing in all fields, by 2011 largest in CCMTs

•Other Asian countries – few filings where data in EPO databases