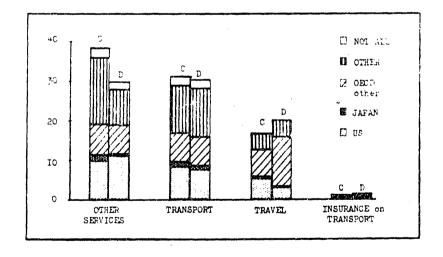

A geographical breakdown by service transactions is outlined in graph 3. For reasons of visual clarity Canada and Australia/New Zealand are aggregated with OECD-other. It can be seen that the overall services presentation masks some variations between the items. As such it is clear that the US is the most important single partner for the four sectors, except "Travel". Whilst the share of Japan, Canada and Aust/NZ varied little among sectors, those of the other areas did, as will be discussed in more detail later on. Finally, the graph indicates the magnitude of the different sectors. Once again the predominant position of "Other Services" appears; next important are "Transport" and "Travel".

GRAPH 3: Geographical breakdown by service item (ECU billion)
(average 1979-1984)