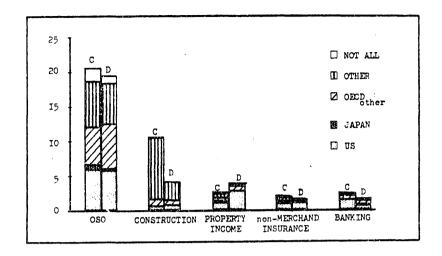

A geographical breakdown by service transactions is outlined in graph 3. For reasons of visual clarity Canada and Australia/New Zealand are aggregated with OECD-other. It can be seen that the overall services presentation masks some variations between the items. As such it is clear that the US is the most important single partner for the four sectors, except "Travel". Whilst the share of Japan, Canada and Aust/NZ varied little among sectors, those of the other areas did, as will be discussed in more detail later on. Finally, the graph indicates the magnitude of the different sectors. Once again the predominant position of "Other Services" appears; next important are "Transport" and "Travel".

GRAPH 3: Geographical breakdown by service item (ECU billion)
(average 1979-1984)