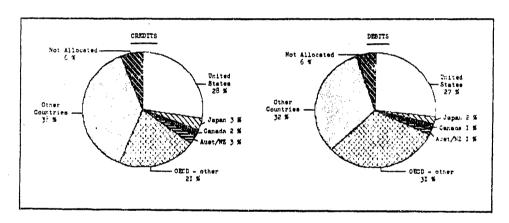

#### 2.1.2. Geographical breakdown

The overall figure on external trade in services disguises, however, some major variations between partner countries or zones. Graph 2 shows the share of partner countries; the table gives absolute figures.

GRAPH 2 : Geographical breakdown of extra-EUR 10 services (average 1979-1984, %)

INTERNATIONAL TRADE IN SERVICES BUR - 10 with: Nio BCV (1979-1984) average ..... .......... other CARADA AUSTR. WZ. OTHER 11**2** -BYTRA : U S.A JAPAH ORCD COUNTRIBS ALLOCATED BUR 10 ; .....! 2881 1594 2141 5090 23888 18351 32866 86812 ; 1305 1238 81260 ; 21904 1645 25578 4487 24938 5552 1984 1236 289 903 7288 603 -6587

The geographical structure seems to be virtually stable over time, so that in this commentary only the six-year averages are presented and discussed. It is shown that about 60 % of extra-EUR 10 services transactions have been carried out with other OECD countries. Among these, the US was by large the most important partner, accounting for 28 % of exports and 27 % of imports. With the four individually mentioned OECD-partners (the US, Japan, Canada and Aust/NZ) EUR 10 has recorded a small surplus, which was offset by a more than corresponding deficit with OECD-other (ECU - 6.6 billion). Traditionally, EUR 10 reported a discernible trade surplus with the non-OECD countries, a surplus which amounted to ECU 7.8 billion in 1984. Given the important, but declining, share of Other Countries in extra-EUR 10 trade in services a further breakdown is perhaps desirable. From the extended data-base it emerges that the most important sub-zones, OPEC, ACP and State-trading Countries (STC), accounted respectively for 17 %, 10 % and 12 % on average (i.e. over the six years and imports + exports).