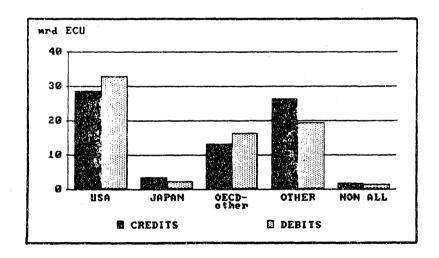

#### 2.1.2. Geographical breakdown

The overall figure on external trade in services disguises, however, some major variations between partner countries or zones. Graph 2 shows the share of partner countries; the table gives absolute figures.

GRAPH 2 : Geographical breakdown of extra-EUR 10 services (average 1979-1984, %)

INTERNATIONAL TRADE IN SERVICES BUR - 10 with: Nio BCV (1979-1984) average ..... .......... other CARADA AUSTR. WZ. OTHER 11**2** -BYTRA : U S.A JAPAH ORCD COUNTRIBS ALLOCATED BUR 10 ; .....! 2881 1594 2141 5090 23888 18351 32866 86812 ; 1305 1238 81260 ; 21904 1645 25578 4487 24938 5552 1984 1236 289 903 7288 603 -6587

The geographical structure seems to be virtually stable over time, so that in this commentary only the six-year averages are presented and discussed. It is shown that about 60 % of extra-EUR 10 services transactions have been carried out with other OECD countries. Among these, the US was by large the most important partner, accounting for 28 % of exports and 27 % of imports. With the four individually mentioned OECD-partners (the US, Japan, Canada and Aust/NZ) EUR 10 has recorded a small surplus, which was offset by a more than corresponding deficit with OECD-other (ECU - 6.6 billion). Traditionally, EUR 10 reported a discernible trade surplus with the non-OECD countries, a surplus which amounted to ECU 7.8 billion in 1984. Given the important, but declining, share of Other Countries in extra-EUR 10 trade in services a further breakdown is perhaps desirable. From the extended data-base it emerges that the most important sub-zones, OPEC, ACP and State-trading Countries (STC), accounted respectively for 17 %, 10 % and 12 % on average (i.e. over the six years and imports + exports).