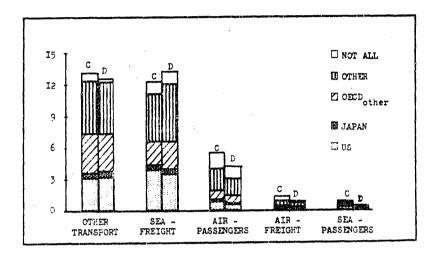

GRAPH 7 : Geographical breakdown by transport item (ECU billion)
(average 1979-1984)

#### Sea Transport - Freight

The definition of this item corresponds to the IMF Balance of payments Manual, fourth edition, paragraph 261. (see appendix 5).

Sea-freight was on average the most important sub-item of the aggregate "Transport". Normally it recorded a fast growing deficit, except in 1980, attaining a record deficit of ECU -2466 mio in 1984. The credit and debit figures for Sea - freight represented about 41 % of aggregate transport figures.

SBA TRAESPORT-PREIGHT
BUR - 10 With: (1979-1984) average

Mio BCU

|   | U. S. A | JAPAR | CAMADA | AUSTR. HZ. | orcd<br>Other | OTHER<br>COURTRIES | UE-<br>ALLOCATED | BAB 10 |
|---|---------|-------|--------|------------|---------------|--------------------|------------------|--------|
| + | 3835    | 464   | 156    | 637        | 1507          | 4467               | 1163             | 12227  |
| • | 3479    | 498   | 275    | 224        | 2084          | 5454               | 1151             | 13164  |
| : | 356     | - 34  | -119   | 413        | -577          | -981               | 12               | -937   |

#### Air Transport - Passenger Services

The definition of this item corresponds to the IMF Balance of Payments Manual, fourth edition, paragraph 265. (See appendix 5).

Both sub-items Air-freight and Air passenger services showed surpluses for the entire period. Passenger services were on average four times as high as Air-freight. Trade in both sub-items was largely concentrated in the categories Other Countries and Not Allocated.

#### Other Transport

"Other Transport" is a residual item that includes other shipment services (IMF, Balance of Payments Manual, fourth edition, paragraph 265), port services etc. (BPM, paragraph 270 to 277), (see appendix 5). This item includes not only known services (port services, airport services, etc.) but also transactions which cannot be classified in the other transport items. The credit and debit figures for this item made up about 37 % of the aggregate transport figures.