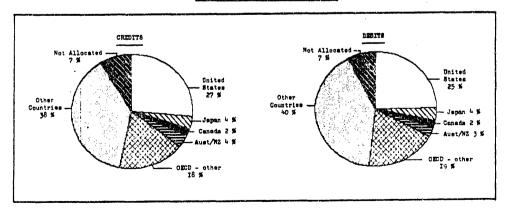

The geographical structure seems to be virtually stable over time, so that in this commentary only the six-year averages are presented and discussed. It is shown that about 60 % of extra-EUR 10 services transactions have been carried out with other OECD countries. Among these, the US was by large the most important partner, accounting for 28 % of exports and 27 % of imports. With the four individually mentioned OECD-partners (the US, Japan, Canada and Aust/NZ) EUR 10 has recorded a small surplus, which was offset by a more than corresponding deficit with OECD-other (ECU - 6.6 billion). Traditionally, EUR 10 reported a discernible trade surplus with the non-OECD countries, a surplus which amounted to ECU 7.8 billion in 1984. Given the important, but declining, share of Other Countries in extra-EUR 10 trade in services a further breakdown is perhaps desirable. From the extended data-base it emerges that the most important sub-zones, OPEC, ACP and State-trading Countries (STC), accounted respectively for 17 %, 10 % and 12 % on average (i.e. over the six years and imports + exports).

The geographical breakdown of the "Rest of the World" shows that about 26 % of the Community's trade in transport with other countries was accounted for by the United States. The OECD as a whole accounted for about 54 % of the Community's credits and debits on transport.