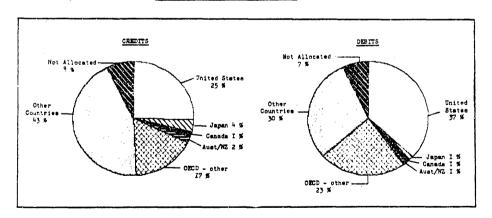

#### 2.2.3. Travel (tourist trade)

Travel exports cover all goods and services aquired from an economy by non-resident travellers during their stay on the territory of that economy and for their own use; imports cover all goods and services purchased by residents of the declaring country during their stay abroad. It thus reflects international tourism and business travel and corresponds to the IMF Manual and World Tourist Organisation definitions of international "Tourism".

The deficit of EUR 10 with the rest of the world grew steadily from 1979 to 1982, peaking at ECU - 7738 mio. From them on the deficit declined very quickly, probably reaching equilibrium in 1985. The deficit was nearly completely attributable to net travel outflows toward OECD -other.

The geographical breakdown of the travel expenditures and receipts reveals that the European Community earned most from OECD - other (37 %) and the US (31 %), while Community tourists spent predominantly in OECD - other (61 %), followed next by Other Countries and the US. The high share of OECD-other is in particular accounted for by travel spending in Spain and Portugal.

GRAPH 9 : Geographical breakdown of travel (average 1979-1984)