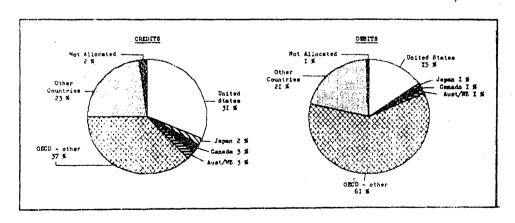

#### 2.1.2. Geographical breakdown

The overall figure on external trade in services disguises, however, some major variations between partner countries or zones. Graph 2 shows the share of partner countries; the table gives absolute figures.

GRAPH 2 : Geographical breakdown of extra-EUR 10 services (average 1979-1984, %)

INTERNATIONAL TRADE IN SERVICES BUR - 10 with: Nio BCV (1979-1984) average ..... .......... other CARADA AUSTR. WZ. OTHER 11**2** -BYTRA : U S.A JAPAH ORCD COUNTRIBS ALLOCATED BUR 10 ; .....! 2881 1594 2141 5090 23888 18351 32866 86812 ; 1305 1238 81260 ; 21904 1645 25578 4487 24938 5552 1984 1236 289 903 7288 603 -6587

The geographical structure seems to be virtually stable over time, so that in this commentary only the six-year averages are presented and discussed. It is shown that about 60 % of extra-EUR 10 services transactions have been carried out with other OECD countries. Among these, the US was by large the most important partner, accounting for 28 % of exports and 27 % of imports. With the four individually mentioned OECD-partners (the US, Japan, Canada and Aust/NZ) EUR 10 has recorded a small surplus, which was offset by a more than corresponding deficit with OECD-other (ECU - 6.6 billion). Traditionally, EUR 10 reported a discernible trade surplus with the non-OECD countries, a surplus which amounted to ECU 7.8 billion in 1984. Given the important, but declining, share of Other Countries in extra-EUR 10 trade in services a further breakdown is perhaps desirable. From the extended data-base it emerges that the most important sub-zones, OPEC, ACP and State-trading Countries (STC), accounted respectively for 17 %, 10 % and 12 % on average (i.e. over the six years and imports + exports).