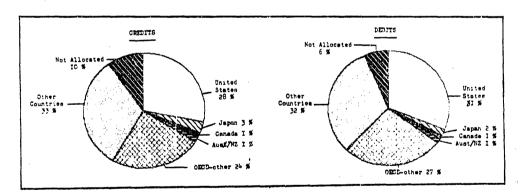

The available data show a continuously rising surplus of EUR 10 towards the rest of the world (except in 1982) amounting to ECU 10 billion in 1984. Credits and debits seem to have risen at a very regular pace. The geographical distribution of "Other Services" is presented below in graphs 10 and 11 and in the corresponding table.

GRAPH 10 : Geographical breakdown of "Other Services"
(average 1979-1984)

GRAPH 11 : Geographical breakdown of sub-items of "Other Services" (average 1979-1984)

| BUR | - 10 | with:   |       |        | OTHER SERVICES<br>979-1984) aver |               |                    |                  | Hio BCU         |   |
|-----|------|---------|-------|--------|----------------------------------|---------------|--------------------|------------------|-----------------|---|
| 1   |      | U. S. A | JAPAN | CAHADA | AUSTR. NZ.                       | OTHER<br>OBCD | OTHER<br>COUNTRIES | UH-<br>ALLOCATED | BXTRA<br>BUR 10 | • |
|     |      | 9844    | 1351  | 544    | 606                              | 6618          | 15758              | 2839             | 38560           | 1 |
|     |      | 11007   | 361   | 320    | 242                              | 6918          | 8856               | 2035             | 29914           | 1 |
| :   |      | -1163   | 990   | 224    | 364                              | -300          | 7892               | 804              | 8646            | • |