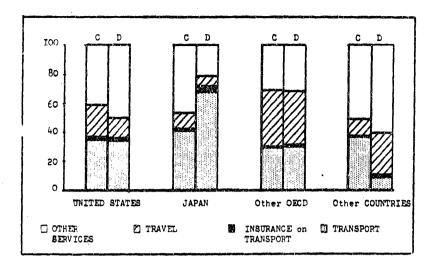

A geographical breakdown by service transactions is outlined in graph 3. For reasons of visual clarity Canada and Australia/New Zealand are aggregated with OECD-other. It can be seen that the overall services presentation masks some variations between the items. As such it is clear that the US is the most important single partner for the four sectors, except "Travel". Whilst the share of Japan, Canada and Aust/NZ varied little among sectors, those of the other areas did, as will be discussed in more detail later on. Finally, the graph indicates the magnitude of the different sectors. Once again the predominant position of "Other Services" appears; next important are "Transport" and "Travel".

GRAPH 4 : Sectoral structure of extra-EUR 10 services
(average 1979-1984, %)

It can be seen that for EUR 10 "Other Services" is the most important services sector in its trade with the US and Other Countries. The shares of "Transport" and "Travel" showed marked variations among partners; with Japan "Transport" is the most important imported service (on average 68 %), whilst for OECD-other "Travel" represented the highest proportion (49 %). The share of "Insurance" hardly changed and was of some interest only in EUR 10 trade with Japan.