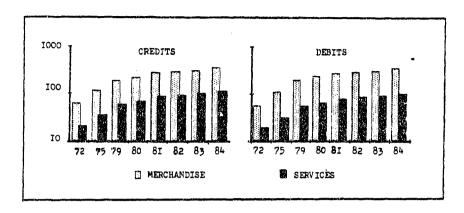

#### 2.1.1. Overall trends

From 1972 to 1982 the credit and debit flows on "International Trade in Services" between the European Community (EUR 10) and the rest of the world have increased by a multiplier of by five and a half. Services exports increased from ECU 20.7 to 111.8 billion, while imports increased from ECU 19.8 to 103.2 billion. This implies annual growth rates of 16.6 % and 16.2 % respectively over the intervening period, as is shown in the summary table below (derived from the figures in appendix 1).

Another interesting feature of the table is the divergent growth pattern of different transactions. Generally, extra-EUR 10 trade in services has developed in a similar way to trade in merchandise, as is shown in graph 1. Services exports rose from ECU 20.7 billion in 1972 to ECU 111.8 billion in 1984, services imports from ECU 19.7 billion to ECU 103.2. The corresponding figures for merchandise were ECU 64.2 billion to 356.4 billion and ECU 57.2 billion to 357.4 billion. But from 1979 to 1984 growth rates of services exports decelerated a little faster than those of merchandise; the contrary is true for imports. Income transactions held firm during the last period, as emerges from the higher rates for Services + Income (8 + 1). This fact is essentially due to the sharp increase in "Investment income", caused by rapidly surging volumes of international capital movements and by sky-rocketing interest rates.

GRAPH 1 : Extra-EUR 10 trade in services and merchandise (in ECU billion. log. scale)

Thirdly, the table provides some insights into the sectors contributing to the growth of services trade. The most dynamic sectors seem to be "Travel" and "Other services", with annual growth rates of 14.6 % and 13.8 % over the period 1979-1984, followed by "Transport" with 10.3 %. The order is reversed for the period 1972-1984, indicating on the one hand an acceleration of travel exports and on the other, perhaps a more accurate recording of transactions, reducing the importance of the residual item. "Insurance" has a higher growth rate, 13.3 %, but its weight in total services is significantly under-stated, owing to recording of net figures for "Insurance", whilst other are in general gross figures. For "Other Services" the growth rate of imports is higher than that of exports.