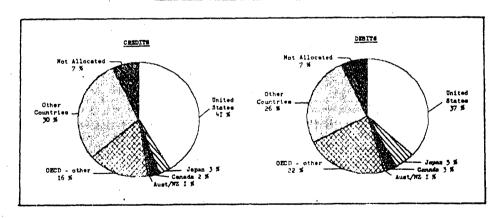

A permanent deficit towards the rest of the world is apparent, attaining ECU -348 mio in 1984. The lion's share of transactions in "Insurance on Transport" seems to be performed with the US, but there is probably some positive bias caused by the denomination of transactions in US\$. They accounted for about 41% of the Community's exports and for about 37% of its imports. Both these percentages have risen during the six years under review, except in 1983 when a marked drop was recorded.

GRAPH 8 : Geographical breakdown of "Insurances" (averages 1979-1984)