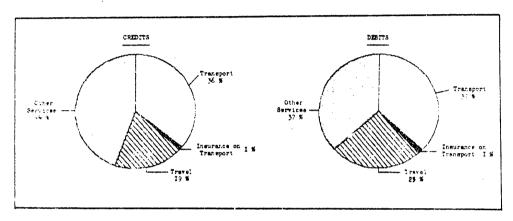

#### 2.1.3. Sectoral composition

The sectoral structure of extra-EUR 10 services trade is presented in graphs 4 and 5. The most important items within the services transactions were: "Transport" with about 36% of the overall credit and debit flows, "Travel" (about 22%) and "Other Services" with about 41% of the aggregate flows. "Insurance on Transport" accounted only for 1% of services trade. The global percentages of graph 4 are split up in graph 5 among major trading partners.

GRAPH 4 : Sectoral structure of extra-EUR 10 services
(average 1979-1984, %)

It can be seen that for EUR 10 "Other Services" is the most important services sector in its trade with the US and Other Countries. The shares of "Transport" and "Travel" showed marked variations among partners; with Japan "Transport" is the most important imported service (on average 68 %), whilst for OECD-other "Travel" represented the highest proportion (49 %). The share of "Insurance" hardly changed and was of some interest only in EUR 10 trade with Japan.